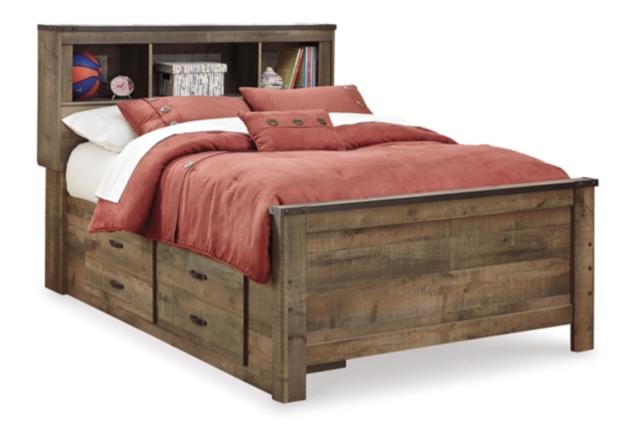

# Trinell Full Bookcase Bed with 2 Sided Storage

SKU - B446B79 (B100-12,B446-50(2),B446-65,B446-84) | Status - Current

General Dimensions: Metric

**Weight**: 376 lbs. | **Cube**: 62.34 ft

Style: Casual

**Showroom:** Signature Design **Division:** Signature Casegoods

Color: Brown