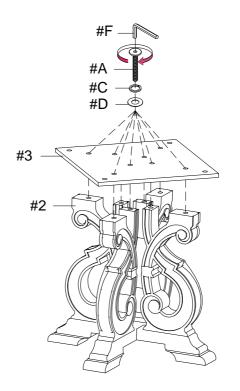

h each leg evenly touching the floor.

# ASSEMBLY AND CARE ADVICE



FAILURE TO FOLLOW THE GUIDELINES BELOW MAY RESULT IN INJURY AND/OR PROPERTY DAMAGE.



IT IS THE USER'S RESPONSIBILITY TO MAINTAIN THE FURNITURE. THE HARDWARE MAY LOOSEN OVER TIME AND MAY CAUSE THE FURNITURE TO BE WOBBLY AND UNABLE TO SUPPORT ITS INTENDED WEIGHT CAPACITY. THIS MAY LEAD TO COLLAPSE AND MAY CAUSE SERIOUS INJURY.

# END TABLE

#### FM4519AK-E

 Please keep instructions for future reference.

Check the quantity and irregularity of parts and hardware before you start.





# EXPLODED VIEW



#### ASSEMBLY INSTRUCTIONS

# 1

Part #2 x4pcs Part #4 x1pc Part #5 x1pc Hardware #A x4pcs Hardware #C x4pcs Hardware #D x4pcs Hardware #E x1pc



### 2

Part #3 x1pc Hardware #A x8pcs Hardware #C x8pcs Hardware #D x8pcs



#### ASSEMBLY INSTRUCTIONS



This product is intended for RESIDENTIAL USE ONLY and not for commercial use.