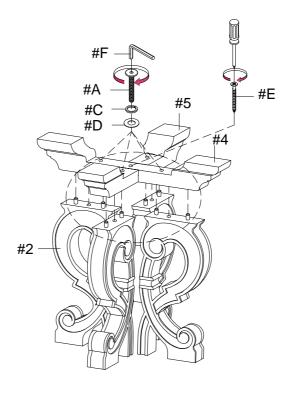

# 1

Part #2 x4pcs Part #4 x1pc Part #5 x1pc Hardware #A x4pcs Hardware #C x4pcs Hardware #D x4pcs Hardware #E x1pc