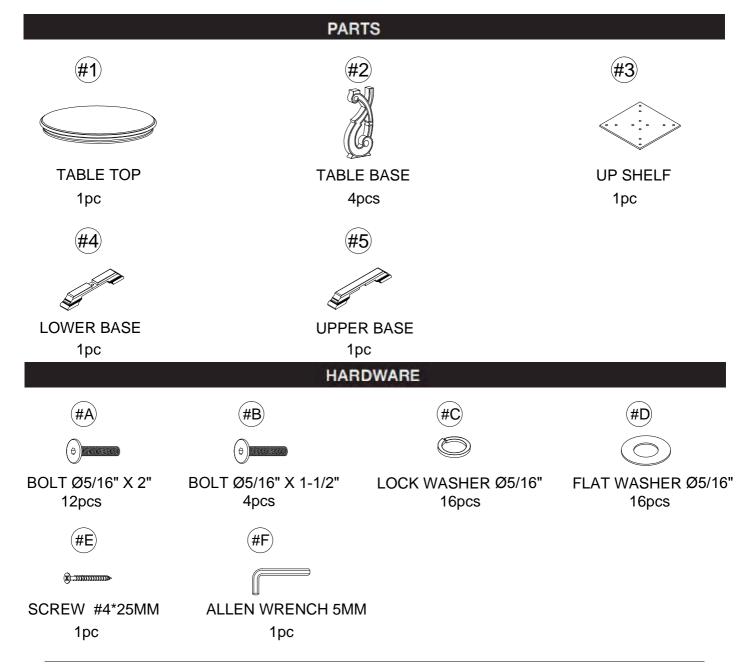

# 1

Part #2 x4pcs Part #4 x1pc Part #5 x1pc Hardware #A x4pcs Hardware #C x4pcs Hardware #D x4pcs Hardware #E x1pc

### 2

Part #3 x1pc Hardware #A x8pcs Hardware #C x8pcs Hardware #D x8pcs