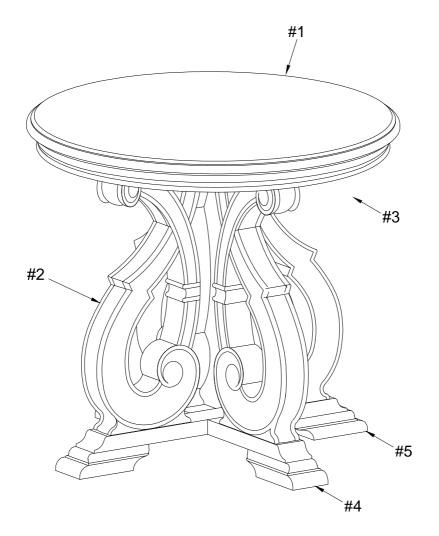

Make sure you have enough space to move around during the

Assembling near the area of the intended location is highly recommended.







### **Flat Surface**

Make sure the furniture rests on a flat and level surface with each leg evenly touching the floor.

# ASSEMBLY AND CARE ADVICE



FAILURE TO FOLLOW THE GUIDELINES BELOW MAY RESULT IN INJURY AND/OR PROPERTY DAMAGE.



IT IS THE USER'S RESPONSIBILITY TO MAINTAIN THE FURNITURE. THE HARDWARE MAY LOOSEN OVER TIME AND MAY CAUSE THE FURNITURE TO BE WOBBLY AND UNABLE TO SUPPORT ITS INTENDED WEIGHT CAPACITY. THIS MAY LEAD TO COLLAPSE AND MAY CAUSE SERIOUS INJURY.

# END TABLE

#### FM4519AK-E

 Please keep instructions for future reference.

Check the quantity and irregularity of parts and hardware before you start.





# EXPLODED VIEW



#### ASSEMBLY INSTRUCTIONS

# 1

Part #2 x4pcs Part #4 x1pc Part #5 x1pc Hardware #A x4pcs Hardware #C x4pcs Hardware #D x4pcs Hardware #E x1pc



### 2

Part #3 x1pc Hardware #A x8pcs Hardware #C x8pcs Hardware #D x8pcs



#### ASSEMBLY INSTRUCTIONS



This product is intended for RESIDENTIAL USE ONLY and not for commercial use.