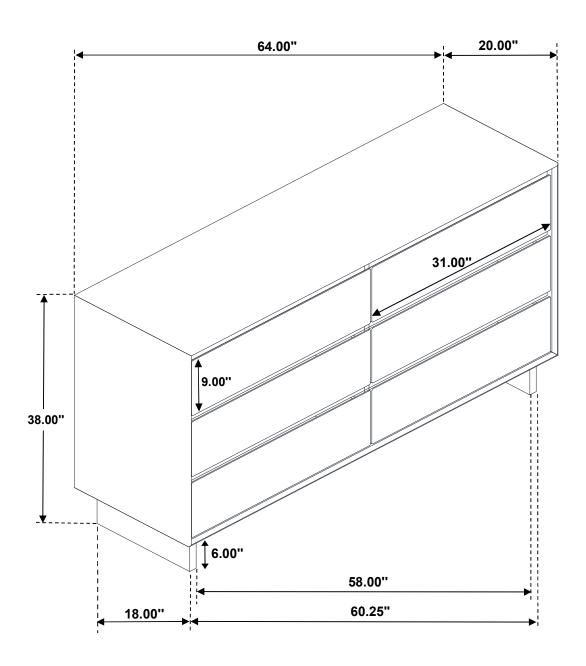

Inner Size of Drawer: 29.00"W X 12.75"D X 6.25"H X 0.50"T

Note: Dimension tolerance ±5%