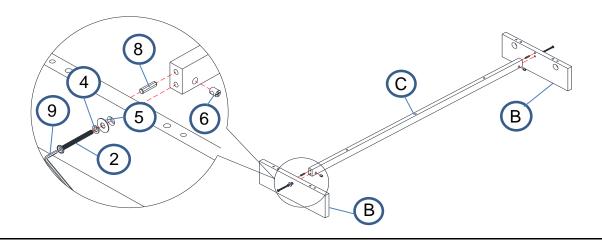

### **PARTS IDENTIFICATION**

| A | DRESSER                               |                         | 1PC  |
|---|---------------------------------------|-------------------------|------|
| В | LEG                                   | <u>e.e</u>              | 2PCS |
| С | CROSSBAR                              |                         | 1PC  |
|   | <u> </u>                              | HARDWARE IDENTIFICATION |      |
| 1 | SHORT BOLT<br>(M6 x 35mm - BLK)       |                         | 7PCS |
| 2 | MEDIUM BOLT<br>(M6 x 60mm - BLK)      |                         | 2PCS |
| 3 | U WASHER<br>(M6 - RBW)                |                         | 4PCS |
| 4 | LOCK WASHER<br>(M6 - BLK)             |                         | 5PCS |
| 5 | FLAT WASHER<br>(M6 x 13mm - BLK)      |                         | 5PCS |
| 6 | BARREL NUT<br>(M6 x 13mm - SLV)       |                         | 2PCS |
| 7 | BIG WOOD DOWEL<br>(M10 x 30mm - NTL)  |                         | 4PCS |
| 8 | SMALL WOOD DOWEL<br>(M8 x 30mm - NTL) |                         | 2PCS |
| 9 | ALLEN WRENCH<br>(M4 x 65mm - BLK)     |                         | 1PCS |
|   |                                       |                         |      |

## STEP 1