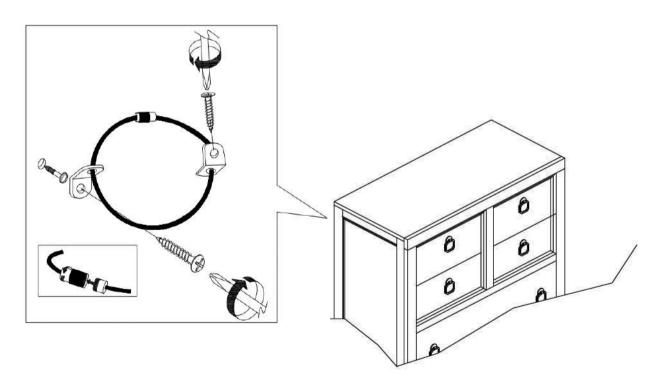

# ANTI-TIPPING INSTALLATION INSTRUCTIONS FURNITURE TIPPING RESTRAINT

Failure to detach this restraint before moving the furniture may result in injury and damage.

- 1. Attach one of the mounting brackets securely to the back edge of the unit, using the short screw.
- 2. Determine where the unit is to be placed, and mark the location on the wall for the other mounting bracket. The bracket on the wall needs to be approximately 2" below the bracket mounted to the edge of the unit.
- 3. Drill a hole in the wall. Insert the plastic wall anchor into the hole and if necessary, use a small block of wood and hammer to tap it in so that it's flush with the wall.
- 4. Attach the bracket over the plastic wall anchor using the long screw.
- 5. Place the unit against the wall, both brackets need to be facing each other.
- 6. Lace an end of the restraint strap through the hole in each bracket. Bring both ends together and rotate the thumb nut onto the threaded end until tight.
- 7. Ensure that the restraint strap is securely laced and locked.