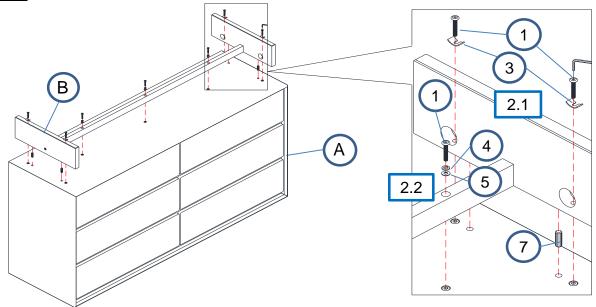

### **PARTS IDENTIFICATION**

| A | DRESSER                               |                         | 1PC  |
|---|---------------------------------------|-------------------------|------|
| В | LEG                                   | <u>e.e</u>              | 2PCS |
| С | CROSSBAR                              |                         | 1PC  |
|   | <u> </u>                              | HARDWARE IDENTIFICATION |      |
| 1 | SHORT BOLT<br>(M6 x 35mm - BLK)       |                         | 7PCS |
| 2 | MEDIUM BOLT<br>(M6 x 60mm - BLK)      |                         | 2PCS |
| 3 | U WASHER<br>(M6 - RBW)                |                         | 4PCS |
| 4 | LOCK WASHER<br>(M6 - BLK)             |                         | 5PCS |
| 5 | FLAT WASHER<br>(M6 x 13mm - BLK)      |                         | 5PCS |
| 6 | BARREL NUT<br>(M6 x 13mm - SLV)       |                         | 2PCS |
| 7 | BIG WOOD DOWEL<br>(M10 x 30mm - NTL)  |                         | 4PCS |
| 8 | SMALL WOOD DOWEL<br>(M8 x 30mm - NTL) |                         | 2PCS |
| 9 | ALLEN WRENCH<br>(M4 x 65mm - BLK)     |                         | 1PCS |
|   |                                       |                         |      |

## STEP 2