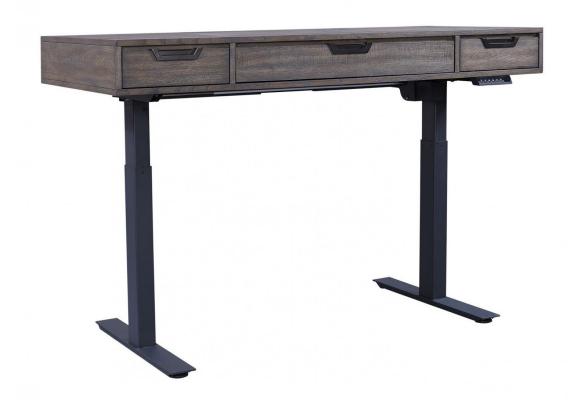

## **60" LIFT DESK**

**Harper Point** Collection

## + FEATURES & BENEFITS

**Charging Compartment**: The charging compartment is conveniently located on the top of the desk. Contains 2 A/C and USB charging ports and features soft close hinges to keep fingers safe.

**Dovetail Joinery**: A construction technique that will ensure long-lasting strength and durability.

Full Extension, Steel Ball Bearing Drawer Slides: Premium full extension, steel ball bearing drawer slides provide quiet, smooth and reliable drawer function. The low friction steel slides are designed to withstand daily use.

Cord Management: Engineered to allow cords to pass through the furniture to an outlet.

 $2\ \text{of}\ 2\\$