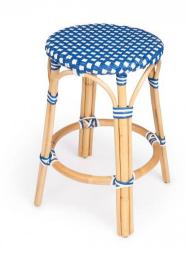

## **Tobias**

Evoking images of sidewalk tables in the Cote d'Azur, counter stools like this will give your kitchen or patio the casual sophistication of a Mediterranean coastal bistro. Expertly crafted from thick bent rattan for superb durability, it features weather resistant woven plastic in a blue and white pattern. This backless counter stool is lightweight for easy mobility with comfort to make the space it's in a frequent gathering place.