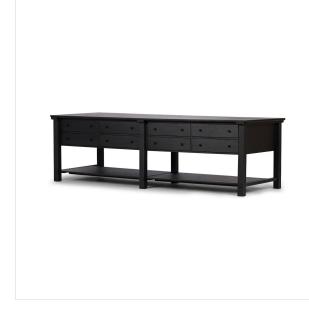

## Gardendale Kitchen Island

Stained Black Oak Veneer • 238754-002

## Overview

Make room for more prepping, gathering and storing. This large, functional kitchen island features eight wide drawers on one side, a large bottom shelf below and room for stools. Designed with an oak cradle frame that holds the tabletop above with exposed joint details on the shelf and legs below for a benchmade look and feel. Crafted from stained oak with iron accents.

## Details

**Overall Dimensions** 118.00"w x 43.50"d x 36.00"h

Colors Stained Black Oak Veneer, Black Iron

Materials Oak Veneer, Iron

Weight 584.22 lb

**Volume** 83.38 cu ft