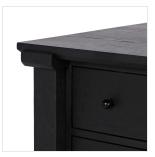

## Overview

Make room for more prepping, gathering and storing. This large, functional kitchen island features eight wide drawers on one side, a large bottom shelf below and room for stools. Designed with an oak cradle frame that holds the tabletop above with exposed joint details on the shelf and legs below for a benchmade look and feel. Crafted from stained oak with iron accents.

## Details

**Overall Dimensions** 118.00"w x 43.50"d x 36.00"h

Colors Stained Black Oak Veneer, Black Iron

Materials Oak Veneer, Iron

Weight 584.22 lb

**Volume** 83.38 cu ft