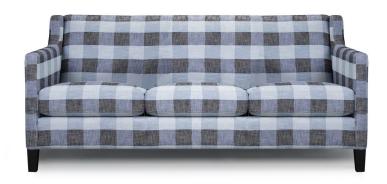

## **Albert**

This tight-back style is sophisticated comfort. Distinctive profile and arms make for ideal comfort. Eco-friendly construction. Certified sustainable, kiln-dried wood frame. Feather wrapped MicroGel soy-based polyfoam. Web and coil spring system. Benchmade in Canada. Available in fabric or leather.