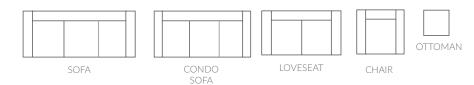

## **Full Collection**

As an inherent quality of a hand-crafted product, all dimensions are approximate

| item       |         | dimensions |      |      |       |       |       |
|------------|---------|------------|------|------|-------|-------|-------|
| sofa       | 1247-38 | L84"       | D34" | H33" | AH26" | SH18" | SD22" |
| condo sofa | 1247-37 | L75"       | D34" | H33" | AH26" | SH18" | SD22" |
| loveseat   | 1247-35 | L52"       | D34" | H33" | AH26" | SH18" | SD22" |
| chair      | 247-20  | L29"       | D34" | H33" | AH26" | SH18" | SD22" |
| ottoman    | 247-14  | 122"       | D18" | H16" |       |       |       |