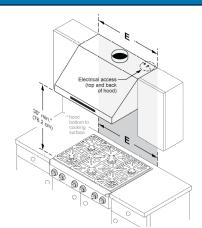

#### **APPLIANCE DIMENSIONS**

#### **CABINET LAYOUT DIMENSIONS**

| MINIMUM WIDTH OF "E" |                  |
|----------------------|------------------|
|                      | Е                |
| 48"                  | 48"<br>(121.9cm) |