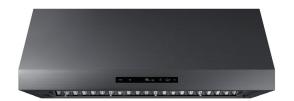

#### FEATURES & BENEFITS

- Seamless canopy design enhances kitchen by minimizing unfinished edges.
- Elegant control panel for easy control of lights, fan speed and timer.
- Four speed fan provides great performance while minimizing noise.
- Auto Connect turns on fan when cooktop is started.
- Auto ON turns hood on automatically if high temperatures are sensed.
- LED lighting provides energy efficiency and a bright cooking area.
- Dishwasher friendly baffles for easy clean-up.

| CONTROL FEATURES                       |                      |  |
|----------------------------------------|----------------------|--|
| Fan Speeds                             | 4 (3 Step + Booster) |  |
| Control Type                           | Touch                |  |
| Auto Sensing                           | Yes (Heat Sensor)    |  |
| Location                               | Front - Center       |  |
| Wi-Fi Auto Connect Button              | Yes                  |  |
| Bluetooth Connect Button               | Yes                  |  |
| ADDITIONAL FEATURES                    |                      |  |
| Filter Type                            | Baffle               |  |
| Removable Filter                       | Yes                  |  |
| Lighting                               | LED + 4 Intensities  |  |
| PERFORMANCE                            |                      |  |
| CFM                                    | 1200                 |  |
| CONNECTIVITY FEATURES                  |                      |  |
| Monitoring                             | Yes                  |  |
| Fan Speed                              | Yes                  |  |
| Lighting On/Off                        | Yes                  |  |
| Power Control                          | Yes                  |  |
| TECHNICAL DETAILS                      |                      |  |
| Circuit Breaker (A)                    | 15                   |  |
| Volts (V)                              | 120                  |  |
| Frequency (Hz)                         | 60                   |  |
| Energy Source                          | Electric             |  |
| DIMENSIONS & WEIGHT                    |                      |  |
| Appliance Dimensions (H x W x D) (in.) | 18" x 47 7/8" x 24"  |  |
| Upper Cabinet Cutout (W) (in.)         | 48"                  |  |
| Weight                                 | 77 lbs (35kg)        |  |
| WARRANTY                               |                      |  |
| Limited, Parts and Labor               | 1 Year               |  |