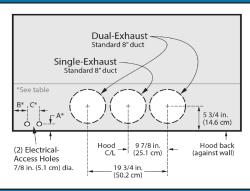

#### TOP ELECTRICAL ACCESS DIMENSIONS

|     | А        | В        | С        |
|-----|----------|----------|----------|
| 48" | 1 1/2"   | 5"       | 3"       |
|     | (3.81cm) | (12.7cm) | (7.62cm) |