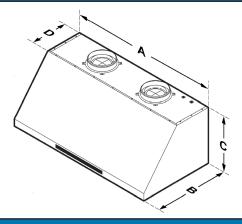

#### **APPLIANCE DIMENSIONS**

# A B C D 48" 47 7/8" 24" 18" 11 7/8" (45.7cm) (30.2cm)