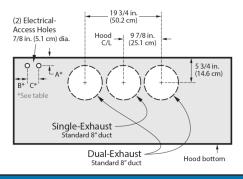

#### REAR ELECTRICAL ACCESS DIMENSIONS

|     | А        | В        | С        |
|-----|----------|----------|----------|
| 48" | 1"       | 5"       | 3"       |
|     | (2.54cm) | (12.7cm) | (7.62cm) |