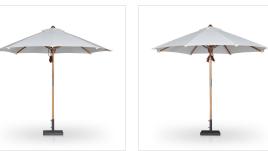

## Baska Outdoor Round Umbrella

Arashi Salt • 242876-001

## Overview

Inspired by the packable nature of 1800s campaign-style pieces, this outdoor umbrella features a teak pole and cream canopy operated by a pulley system. Leather detailing and a woven rope cord offer subtle yet sophisticated finishes. Base sold separately. Cover or store indoors during inclement weather and when not in use.

## Details

Overall Dimensions

118.00"w x 118.00"d x 102.25"h

Colors

Arashi Salt, Fine Sanded Teak, Sienna Brown Leather

Materials 100% Acrylic, Solid FSC®-Certified Teak, Top Grain Leather

Weight 30.93 lb

**Volume** 5.58 cu ft