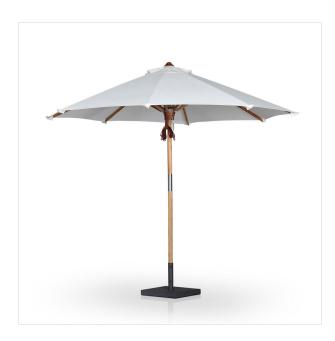

## Baska Outdoor Round Umbrella

Arashi Salt • 242876-001

## Overview

Inspired by the packable nature of 1800s campaign-style pieces, this outdoor umbrella features a teak pole and cream canopy operated by a pulley system. Leather detailing and a woven rope cord offer subtle yet sophisticated finishes. Base sold separately. Cover or store indoors during inclement weather and when not in use.

## Details

Overall Dimensions

118.00"w x 118.00"d x 102.25"h

Colors

Arashi Salt, Fine Sanded Teak, Sienna Brown Leather

Materials 100% Acrylic, Solid FSC®-Certified Teak, Top Grain Leather

Weight 30.93 lb

**Volume** 5.58 cu ft