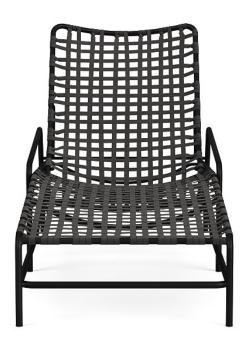

## KANTAN ALUMINUM SUNCLOTH CHAISE LOUNGE

Model: 5120-7000-SC

Collection: Kantan Aluminum Suncloth

Designer: Tadao Inouye

Designed by Tadao Inouye, Kantan Aluminum exemplifies the breezy spirit of Southern California, the birthplace of Brown Jordan and year-round outdoor furniture. This collection's graceful frame is offered with Suncloth straps.

## **Specifications**

| Arm Height (in)  | 19    |
|------------------|-------|
| Height (in)      | 37.5  |
| Seat Height (in) | 15    |
| Width (in)       | 28.75 |
| Depth (in)       | 79    |

## **Material Options**

Frame Finishes Laces

Night

Coal - Grade Not applicable