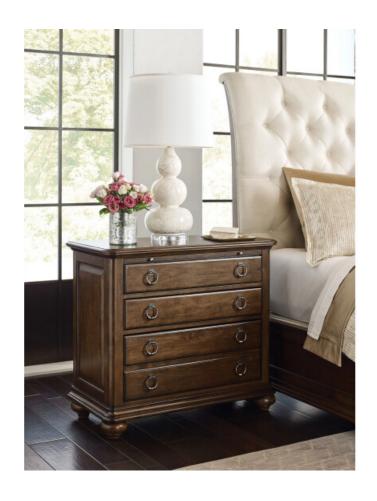

#### **COMMONWEALTH COLLECTION**

ITEM # 161-422

The Witham Bachelor's Chest includes three drawers, a night light and electric outlet on the back of the case. It also includes a laminate pull out tray above the top drawer that provides a place for a cold or hot drink.

| Dimensions — |         |     |
|--------------|---------|-----|
|              | Height: | 32" |
|              | Width:  | 36" |
|              | Length: | 18" |