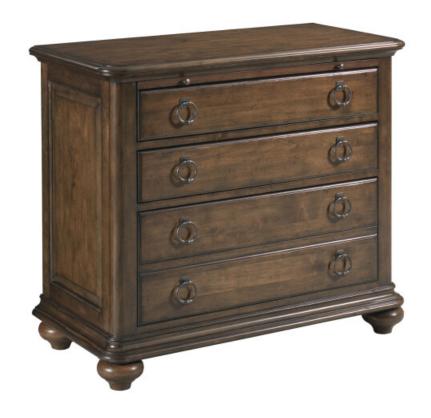

#### **COMMONWEALTH COLLECTION**

ITEM # 161-422

The Witham Bachelor's Chest includes three drawers, a night light and electric outlet on the back of the case. It also includes a laminate pull out tray above the top drawer that provides a place for a cold or hot drink.

| Dimensions — |         |     |
|--------------|---------|-----|
|              | Height: | 32" |
|              | Width:  | 36" |
|              | Length: | 18" |