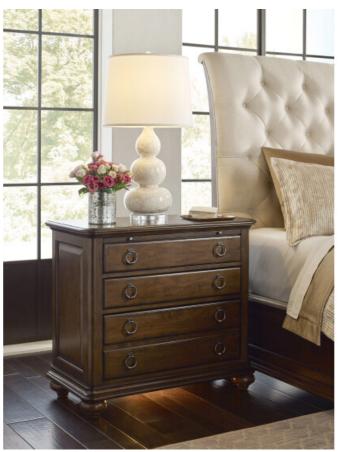

#### **COMMONWEALTH COLLECTION**

ITEM # 161-422

The Witham Bachelor's Chest includes three drawers, a night light and electric outlet on the back of the case. It also includes a laminate pull out tray above the top drawer that provides a place for a cold or hot drink.

| Dimensions — |         |     |
|--------------|---------|-----|
|              | Height: | 32" |
|              | Width:  | 36" |
|              | Length: | 18" |