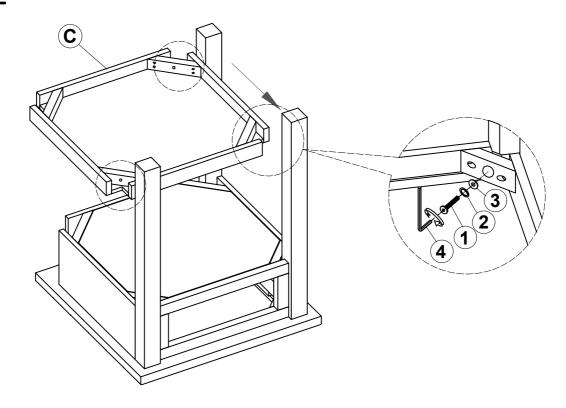

## STEP 3

## STEP 4

## **HARDWARE IDENTIFICATION**

| 1 | BOLT<br>(Ø1/4" x 2-1/4" - BLK)    | 12PCS |
|---|-----------------------------------|-------|
| 2 | LOCK WASHER<br>(1/4 x 16mm - BLK) | 12PCS |
| 3 | FLAT WASHER<br>(Ø1/4" - BLK)      | 12PCS |
| 4 | ALLEN WRENCH (4mm - BLK)          | 1PC   |