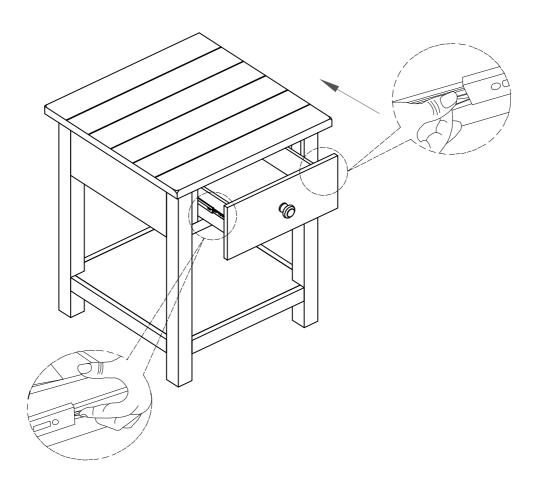

# STEP 6 COMPLETE

PAGE 5 OF 5

COASTERFURNITURE.COM

#### Inner Size of Drawer: 10.50"W x 13.50"D X 2.75"H X 0.25"T

Note: Dimension tolerance ± 5%