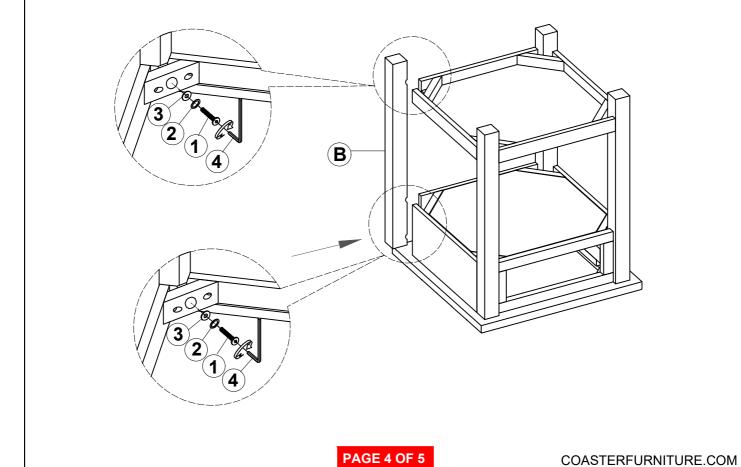

## STEP 5

# STEP 6 COMPLETE

PAGE 5 OF 5

COASTERFURNITURE.COM

## **HARDWARE IDENTIFICATION**

| 1 | BOLT<br>(Ø1/4" x 2-1/4" - BLK)    | 12PCS |
|---|-----------------------------------|-------|
| 2 | LOCK WASHER<br>(1/4 x 16mm - BLK) | 12PCS |
| 3 | FLAT WASHER<br>(Ø1/4" - BLK)      | 12PCS |
| 4 | ALLEN WRENCH (4mm - BLK)          | 1PC   |