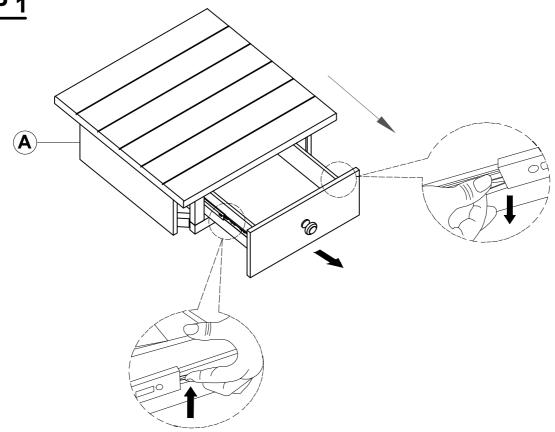

## STEP 1

#### Inner Size of Drawer: 10.50"W x 13.50"D X 2.75"H X 0.25"T

Note: Dimension tolerance ± 5%