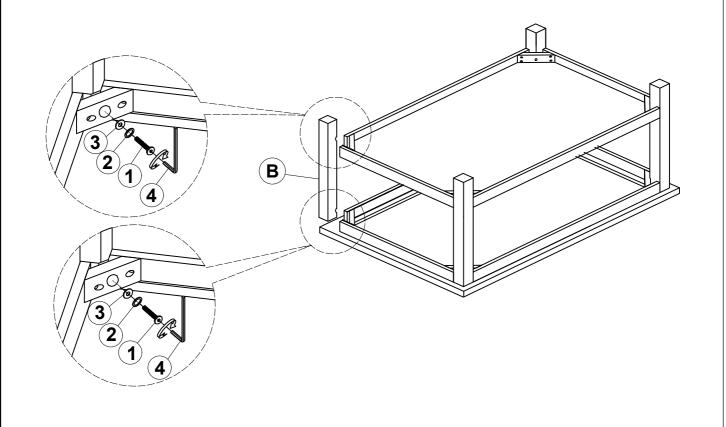

### PARTS IDENTIFICATION

A TOP 1PC

B LEG 4PCS

C BOTTOM SHELF 1PC

## **HARDWARE IDENTIFICATION**

| 1 | BOLT<br>(Ø1/4" x 2-1/4" - BLK)    | 8PCS |
|---|-----------------------------------|------|
| 2 | LOCK WASHER<br>(1/4 x 16mm - BLK) | 8PCS |
| 3 | FLAT WASHER<br>(Ø1/4" - BLK)      | 8PCS |
| 4 | ALLEN WRENCH<br>(4mm - BLK)       | 1PC  |

## STEP 2

PAGE 3 OF 4