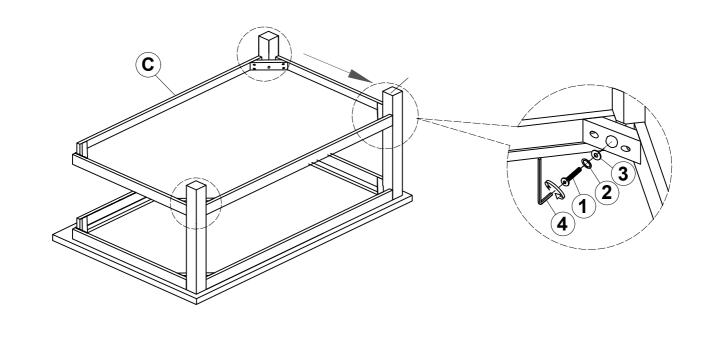

### PARTS IDENTIFICATION

A TOP 1PC

B LEG 4PCS

C BOTTOM SHELF 1PC

## **HARDWARE IDENTIFICATION**

| 1 | BOLT<br>(Ø1/4" x 2-1/4" - BLK)    | 8PCS |
|---|-----------------------------------|------|
| 2 | LOCK WASHER<br>(1/4 x 16mm - BLK) | 8PCS |
| 3 | FLAT WASHER<br>(Ø1/4" - BLK)      | 8PCS |
| 4 | ALLEN WRENCH<br>(4mm - BLK)       | 1PC  |

## STEP 3