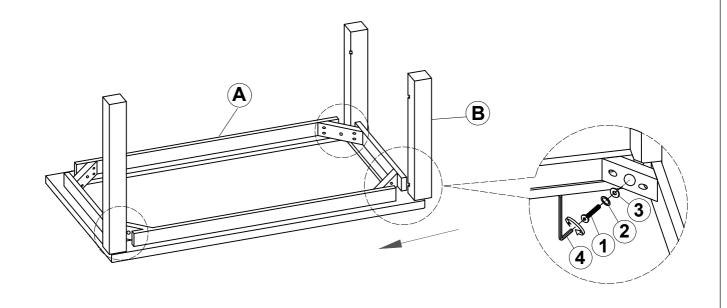

t prior to start of assembly.
- 3. Please follow attached instructions in the same sequence as numbered to assure fast & easy assembly.



#### **WARNING!**

- 1. Don't attempt to repair or modify parts that are broken or defective. Please contact the store immediately.
- 2. This product is for home use only and not intended for commercial establishments.



ASSEMBLY TIME

15 MINUTES

### PARTS IDENTIFICATION

A TOP 1PC

B LEG 4PCS

C BOTTOM SHELF 1PC

## **HARDWARE IDENTIFICATION**

| 1 | BOLT<br>(Ø1/4" x 2-1/4" - BLK)    | 8PCS |
|---|-----------------------------------|------|
| 2 | LOCK WASHER<br>(1/4 x 16mm - BLK) | 8PCS |
| 3 | FLAT WASHER<br>(Ø1/4" - BLK)      | 8PCS |
| 4 | ALLEN WRENCH<br>(4mm - BLK)       | 1PC  |

## **ASSEMBLY INSTRUCTIONS**

## STEP 1



COASTERFURNITURE.COM



## STEP 2



PAGE 3 OF 4

## **ASSEMBLY INSTRUCTIONS**

## COASTER'

## STEP 3



# STEP 4 COMPLETE



COASTERFURNITURE.COM

PAGE 4 OF 4





Note: Dimension tolerance ± 5%