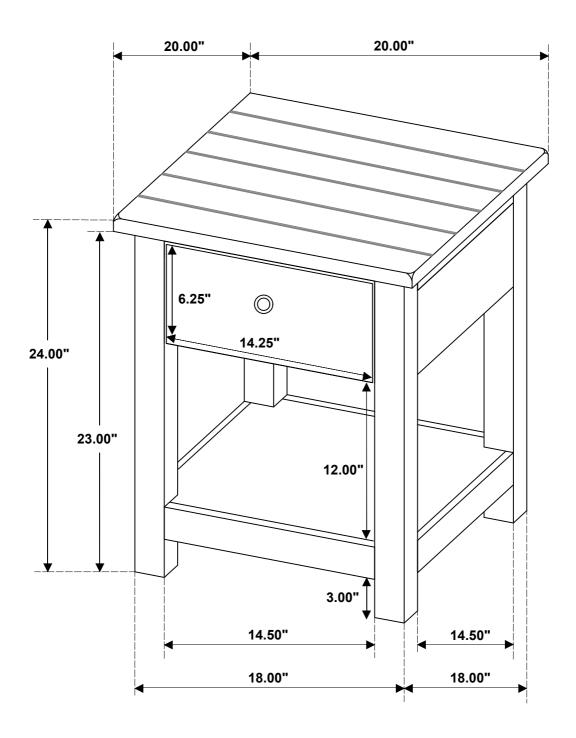

# ASSEMBLY INSTRUCTIONS COASTER FINE FURNITURE

Fine Furniture for every stage of life

710567 <u>End Table</u>

#### Inner Size of Drawer: 10.50"W x 13.50"D X 2.75"H X 0.25"T

Note: Dimension tolerance ± 5%