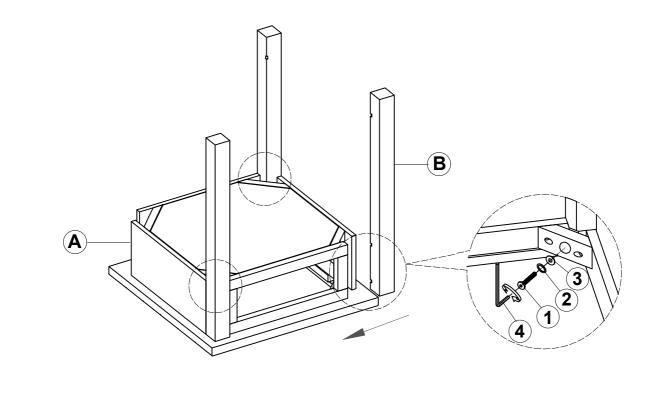

## STEP 2

## **HARDWARE IDENTIFICATION**

| 1 | BOLT<br>(Ø1/4" x 2-1/4" - BLK)    | 12PCS |
|---|-----------------------------------|-------|
| 2 | LOCK WASHER<br>(1/4 x 16mm - BLK) | 12PCS |
| 3 | FLAT WASHER<br>(Ø1/4" - BLK)      | 12PCS |
| 4 | ALLEN WRENCH (4mm - BLK)          | 1PC   |