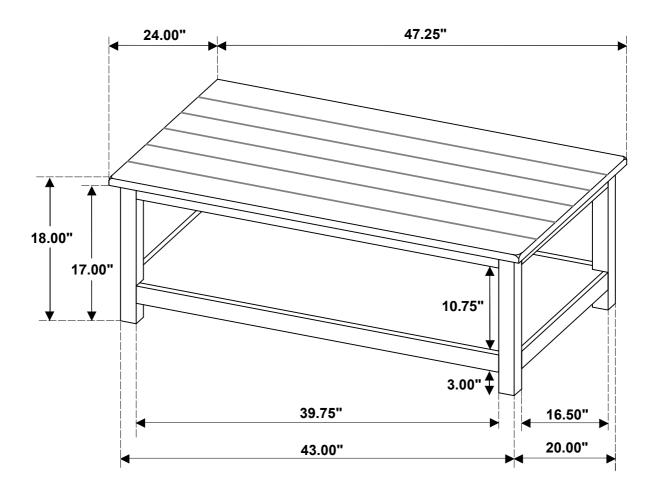

# STEP 4 COMPLETE

COASTERFURNITURE.COM

PAGE 4 OF 4

Note: Dimension tolerance ± 5%