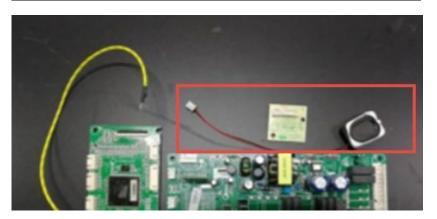

## **Root cause**

Voice speaker is faulty

#### **Solution**

Replace voice speaker part # 12033156

| Model  | QF Item Number |
|--------|----------------|
| MC30WP | 0104           |
| MC30WS | 0103           |
| MB30WP | 0103           |
| MB30WS | 0103           |