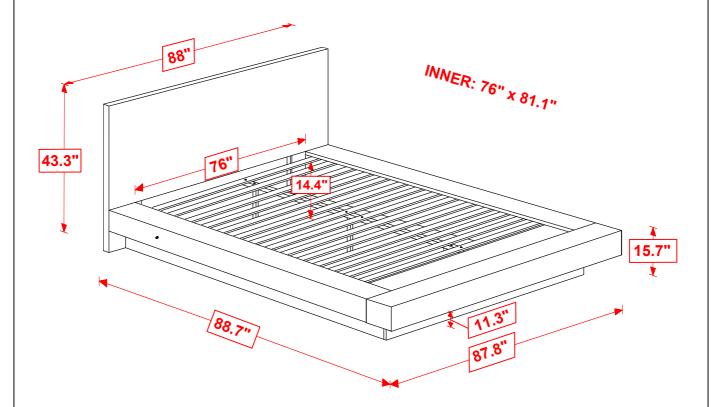

### STEP 6

ASSEMBLY INSTRUCTIONS

STEP 9

COMPLETE

**NOTE**: DIMENSION TOLERANCE ± 5%

COASTERFURNITURE.COM