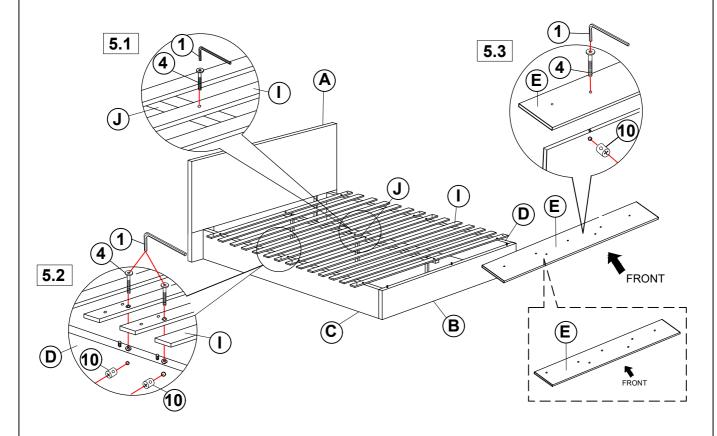

| 10PCS |

#### NOTE:

Phillips head screw driver is required in the assembly process; however, manufacturer does not provide this item.



ASSEMBLY INSTRUCTIONS









### **ASSEMBLY INSTRUCTIONS**







# ASSEMBLY INSTRUCTIONS STEP 5



### STEP 6







ASSEMBLY INSTRUCTIONS

STEP 9

COMPLETE









**NOTE**: DIMENSION TOLERANCE ± 5%

COASTERFURNITURE.COM