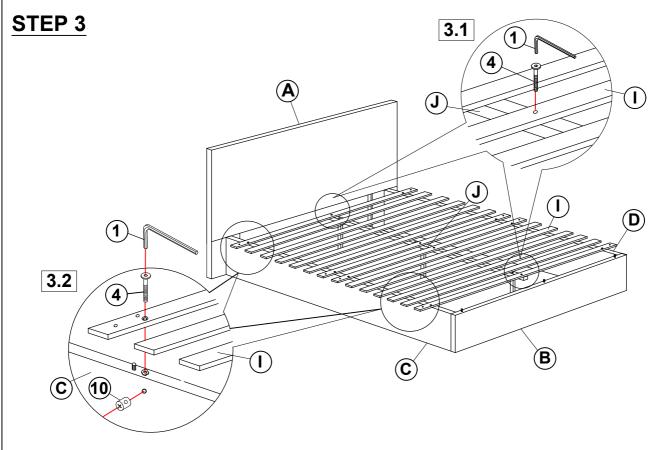

### PARTS IDENTIFICATION

| B1 (BOX 1) |                    |  |       |  |  |  |
|------------|--------------------|--|-------|--|--|--|
| Α          | HEADBOARD          |  | 1PC   |  |  |  |
| <u>B2</u>  | B2 (BOX 2)         |  |       |  |  |  |
| В          | FOOTBOARD          |  | 1PC   |  |  |  |
| С          | LEFT BED RAIL      |  | 1PC   |  |  |  |
| D          | RIGHT BED RAIL     |  | 1PC   |  |  |  |
| B3 (BOX 3) |                    |  |       |  |  |  |
| E          | CONCEAL PANEL      |  | 1PC   |  |  |  |
| F          | LEFT BED RAIL TOP  |  | 1PC   |  |  |  |
| G          | RIGHT BED RAIL TOP |  | 1PC   |  |  |  |
| н          | FOOTBOARD TOP      |  | 1PC   |  |  |  |
| I          | ROLL SLAT (7PCS)   |  | 2SETS |  |  |  |
| J          | CENTER RAIL        |  | 1PC   |  |  |  |

| K | CENTER RAIL SUPPORT<br>WITH LEVELER      | 3PCS |
|---|------------------------------------------|------|
| L | BOTTOM TRESTLE BAR                       | 3PCS |
| A | 200711KE (B1)<br>FROM BOX 1<br>HEADBOARD | 1PC  |
| В | 200711KE (B2)<br>FROM BOX 2<br>FOOTBOARD | 1PC  |