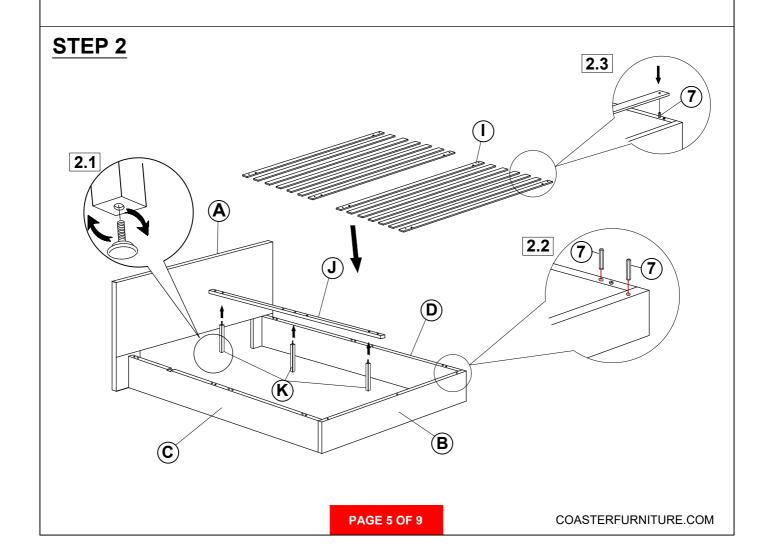

### PARTS IDENTIFICATION

| B1 (BOX 1) |                    |  |       |  |  |  |
|------------|--------------------|--|-------|--|--|--|
| Α          | HEADBOARD          |  | 1PC   |  |  |  |
| <u>B2</u>  | B2 (BOX 2)         |  |       |  |  |  |
| В          | FOOTBOARD          |  | 1PC   |  |  |  |
| С          | LEFT BED RAIL      |  | 1PC   |  |  |  |
| D          | RIGHT BED RAIL     |  | 1PC   |  |  |  |
| B3 (BOX 3) |                    |  |       |  |  |  |
| E          | CONCEAL PANEL      |  | 1PC   |  |  |  |
| F          | LEFT BED RAIL TOP  |  | 1PC   |  |  |  |
| G          | RIGHT BED RAIL TOP |  | 1PC   |  |  |  |
| н          | FOOTBOARD TOP      |  | 1PC   |  |  |  |
| I          | ROLL SLAT (7PCS)   |  | 2SETS |  |  |  |
| J          | CENTER RAIL        |  | 1PC   |  |  |  |

| K | CENTER RAIL SUPPORT<br>WITH LEVELER      | 3PCS |
|---|------------------------------------------|------|
| L | BOTTOM TRESTLE BAR                       | 3PCS |
| A | 200711KE (B1)<br>FROM BOX 1<br>HEADBOARD | 1PC  |
| В | 200711KE (B2)<br>FROM BOX 2<br>FOOTBOARD | 1PC  |