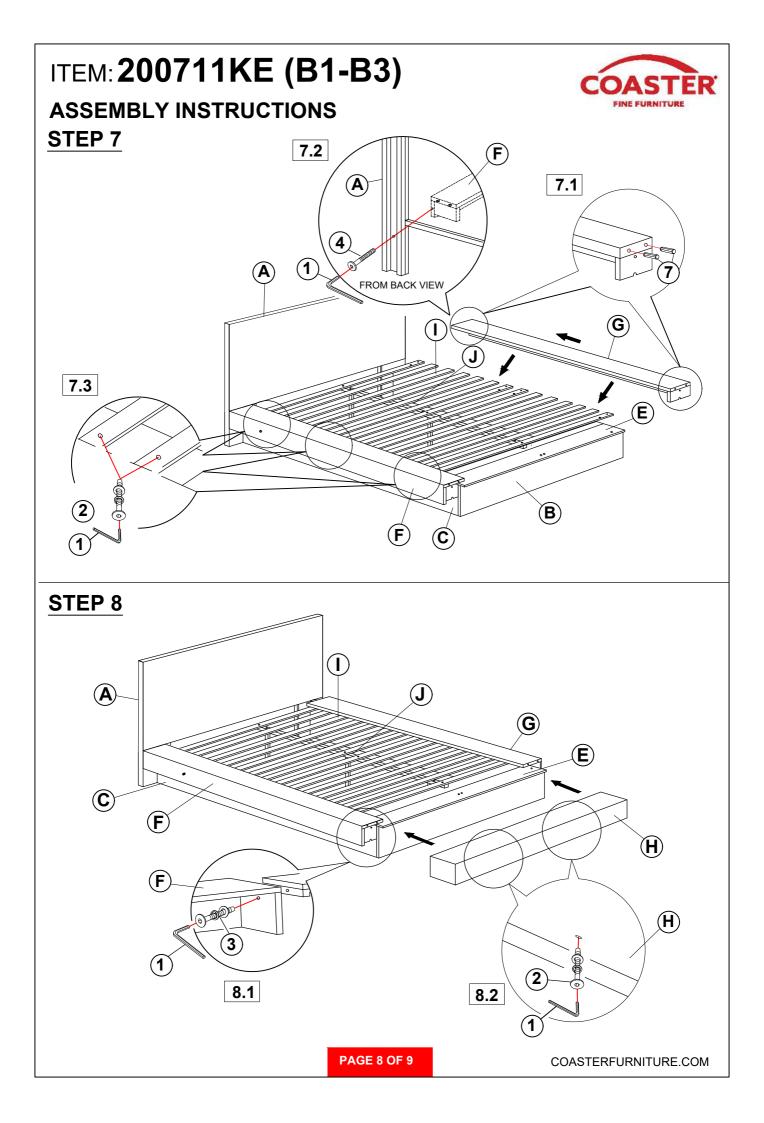

# 200711KE (B1-B3) Eastern King Bed

REVISION 0: 05/14/2008 REVISION 1: 12/04/2012 REVISION 2: 01/21/2013 REVISION 3: 02/15/2017 REVISION 4: 08/09/2017 REVISION 5: 09/11/2018 REVISION 6: 12/02/2019

REVISION 7: 08/04/2020