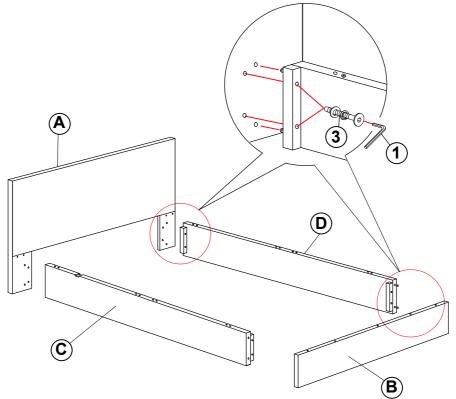

### PARTS IDENTIFICATION

| B1 (BOX 1) |                    |  |       |  |  |  |
|------------|--------------------|--|-------|--|--|--|
| Α          | HEADBOARD          |  | 1PC   |  |  |  |
| <u>B2</u>  | B2 (BOX 2)         |  |       |  |  |  |
| В          | FOOTBOARD          |  | 1PC   |  |  |  |
| С          | LEFT BED RAIL      |  | 1PC   |  |  |  |
| D          | RIGHT BED RAIL     |  | 1PC   |  |  |  |
| B3 (BOX 3) |                    |  |       |  |  |  |
| E          | CONCEAL PANEL      |  | 1PC   |  |  |  |
| F          | LEFT BED RAIL TOP  |  | 1PC   |  |  |  |
| G          | RIGHT BED RAIL TOP |  | 1PC   |  |  |  |
| н          | FOOTBOARD TOP      |  | 1PC   |  |  |  |
| I          | ROLL SLAT (7PCS)   |  | 2SETS |  |  |  |
| J          | CENTER RAIL        |  | 1PC   |  |  |  |

| K | CENTER RAIL SUPPORT<br>WITH LEVELER      | 3PCS |
|---|------------------------------------------|------|
| L | BOTTOM TRESTLE BAR                       | 3PCS |
| A | 200711KE (B1)<br>FROM BOX 1<br>HEADBOARD | 1PC  |
| В | 200711KE (B2)<br>FROM BOX 2<br>FOOTBOARD | 1PC  |