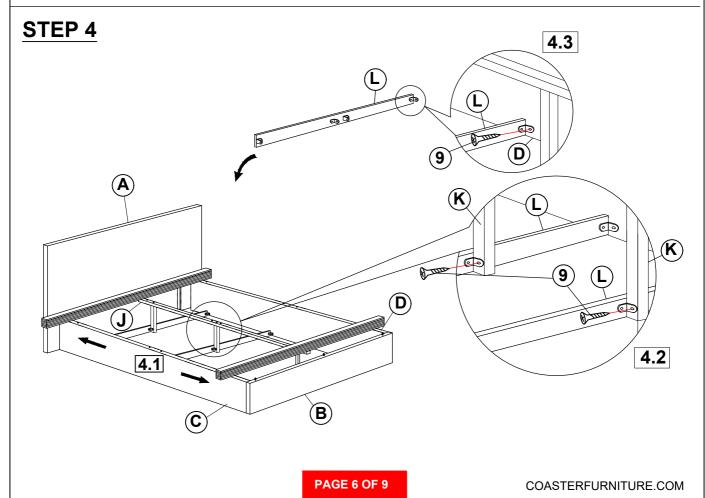

| 10PCS |

#### NOTE:

Phillips head screw driver is required in the assembly process; however, manufacturer does not provide this item.



ASSEMBLY INSTRUCTIONS









### **ASSEMBLY INSTRUCTIONS**







# ASSEMBLY INSTRUCTIONS STEP 5



### STEP 6







ASSEMBLY INSTRUCTIONS

STEP 9

COMPLETE









**NOTE**: DIMENSION TOLERANCE ± 5%

COASTERFURNITURE.COM