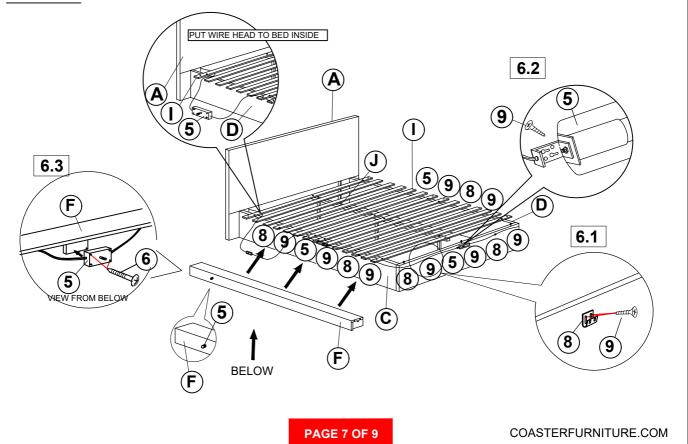

### STEP 6

ASSEMBLY INSTRUCTIONS

STEP 9

COMPLETE

**NOTE**: DIMENSION TOLERANCE ± 5%

COASTERFURNITURE.COM