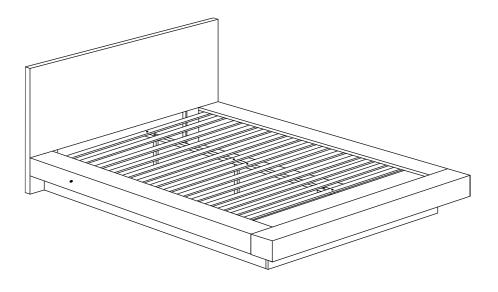

# 200711KE (B1-B3) Eastern King Bed

REVISION 0: 05/14/2008 REVISION 1: 12/04/2012 REVISION 2: 01/21/2013 REVISION 3: 02/15/2017 REVISION 4: 08/09/2017 REVISION 5: 09/11/2018 REVISION 6: 12/02/2019

REVISION 7: 08/04/2020