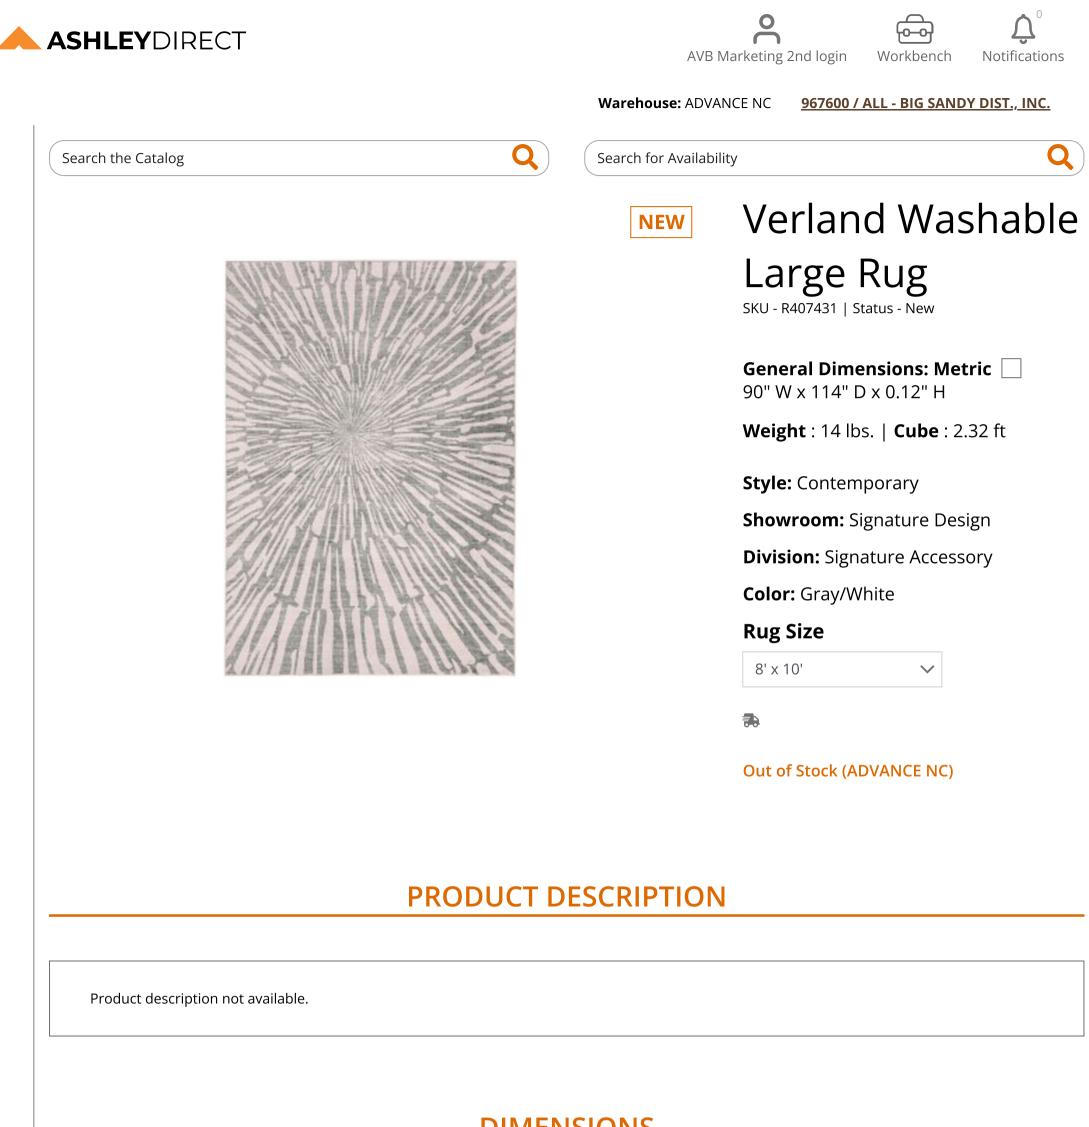

DIMENSIONS

| 🗆 General Dimen          | isions: Metric                |                     |                                   |                     |    |  |
|--------------------------|-------------------------------|---------------------|-----------------------------------|---------------------|----|--|
| 90" W x 114" D x 0.12" H |                               |                     |                                   |                     |    |  |
| Inches                   | : 90" W x 114" D x 0.12"<br>H | Carton:<br>Inches   | : 84.25" W x 6.89" D x 6.89"      | Unit of<br>Measure: | EA |  |
|                          | Π                             |                     | Н                                 | Qty Per             | 1  |  |
|                          |                               | Express<br>Shipped: |                                   | Carton:             |    |  |
|                          |                               | Inches              | : 84.25" W x 6.89" D x 6.89"<br>H |                     |    |  |
|                          |                               | Weight              | : 14 lbs.                         |                     |    |  |
|                          |                               | Cubes               | : 2.32 ft                         |                     |    |  |
|                          |                               | UPC                 | : 024052933888                    |                     |    |  |
|                          |                               |                     |                                   |                     |    |  |

CoverVerlandName:SW-Cleaning<br/>Code:SW-Solvent/WaterContents:Polyester 100%

Weight : 14 lbs. | Cube : 2.32 ft

| Get To Know l | Js |
|---------------|----|
|---------------|----|

The Ashley Story

News

Company Overview