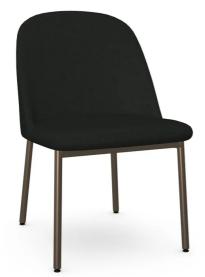

# Luongo

Chair

**SKU** - 30349/69BQ

#### **Customization Options**

Metal color

**69 Sugar bronze** Opaque

Covering color

## **Details and Dimensions**

Material: Upholstered seat and backrest

The LUONGO dining chair is the perfect choice for your modern and contemporary interior. The rounded seat and backrest are inviting to sit on. You won't be disappointed with the level of comfort offered by its upholstery. The metal base that goes up to the back adds a distinctive decorative element that will please those looking for a modern design!

### Dimensions

| HEIGHT      | 33 5/8" |
|-------------|---------|
| WIDTH       | 21 1/2" |
| DEPTH       | 23 1/2" |
| SEAT HEIGHT | 18 3/4" |

30349/1B69BQ04