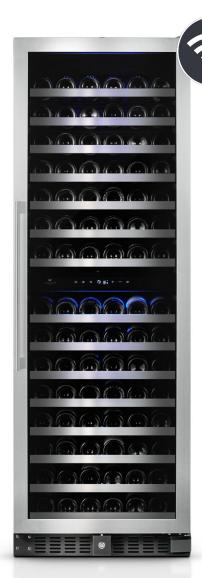

## WC166SSDZ7

## **TECHNICAL FEATURES**

| CAPACITY               | 166 bottles*                                                |
|------------------------|-------------------------------------------------------------|
| TEMPERATURE ZONE       | 2 zones                                                     |
| TEMPERATURE            | Upper 5-12 degrees<br>Lower 12-19 degrees                   |
| DIMENSIONS             | H 70" X W 23 ½" X D 26 %"<br>H 1775mm X W 595mm X D 680mm   |
| BUILT-IN<br>DIMENSIONS | H 70 %" X W 24 ¼" X D 28 %"<br>H 1785mm X W 615mm X D 730mm |
| WEIGHT                 | 312 lbs / 141 kg                                            |

## **SPECIFIC FEATURES**

| PROFESSIONNAL USE                            | Yes                            |
|----------------------------------------------|--------------------------------|
| BUILT-IN OR FREE STANDING                    | Yes                            |
| CHARCOAL FILTER                              | Yes                            |
| DOOR                                         | Glass door (seamless) UV proof |
| REVERSIBLE DOOR                              | Yes                            |
| SECURITY LOCK                                | Yes                            |
| HANDLE                                       | Design (16mm)                  |
| DOOR ALARM                                   | Yes                            |
| CONTROL                                      | Electronic                     |
| WIFI CONNECTIVITY                            | Yes                            |
| LIGHTING                                     | LED Stripes                    |
| SHELVES                                      | 13 + 2 half                    |
| SHELVES OPENING                              | 80%                            |
| EXTENSIBLE BALL-BEARING<br>SHELVES           | Yes                            |
| CABINET COLOR                                | Black                          |
| VENTILATION GRILL                            | Black                          |
| COMPRESSOR                                   | Embraco                        |
| EVAPORATOR                                   | Single in copper               |
| PART & LABOR WARRANTY                        | 2 years                        |
| COMPRESSOR AND COPPER<br>EVAPORATOR WARRANTY | 5 years part only              |
|                                              |                                |