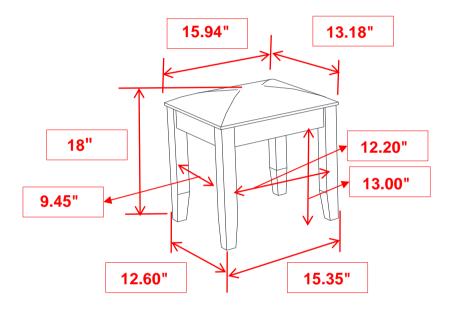

se follow attached instructions in the same sequence as numbered to assure fast & easy assembly.



#### **WARNING!**

- 1. Don't attempt to repair or modify parts that are broken or defective. Please contact the store immediately.
- 2. This product is for home use only and not intended for commercial establishments.



ASSEMBLY TIME

10 MINUTES

#### **PARTS IDENTIFICATION**

A SEAT 1PC

B LEG 4PCS

#### HARDWARE IDENTIFICATION

| 1 | ALLEN WRENCH<br>(M4 x 60MM - BLK)  | 1PC  |
|---|------------------------------------|------|
| 2 | BOLT<br>(M6 x 50mm - BLK)          | 8PCS |
| 3 | LOCK WASHER<br>(1/4" - BLK)        | 8PCS |
| 4 | FLAT WASHER<br>(1/4" X 19mm - BLK) | 8PCS |

## ITEM: 205897STL



#### **ASSEMBLY INSTRUCTIONS**

#### STEP 1



### STEP 2 COMPLETE





# ITEM: 205897STL





Note: Dimension tolerence ± 5%