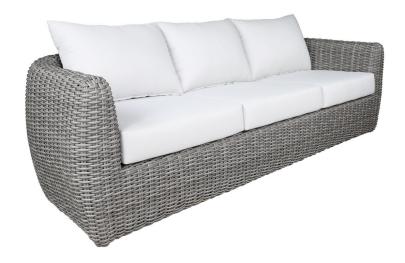

## **C**ABANA**C**OAST

Product No: 9529 Name: Etta Sofa

Collection: Etta Material: SOL Weave® Weight: 108 lbs

Dimensions: 90" W x 39" D x 33" H AH: 26" | SW: 75" | SDW: 21" | SHW: 18" | SD: 26.5" | SH: 12"

**Detail:** NEW for 2024, the Etta collection's innovative NEW Willow SOLWeave® Wicker is evocative of textured, natural rope or a weathered vineyard vine. Sink into sumptuous outdoor comfort after a long day with pillow style back cushions and gentle, rounded curves. Etta's deep, plush seating and organic design offer optimal support and comfort while encouraging you to linger longer and embrace the art of leisure. Make every moment spent outdoors a tranquil escape. Available in dining, deep seating and sectional options. Group photo cushions shown in 44494-0002 Marvel Cloud and pillows shown in 222220-BOST Boundary Stone 22", 40434 Cast Slate 18" and 57003 Canvas White Double Flange, 40434 Cast Slate 19"x7" Bolster and 57003 Canvas White Welt.