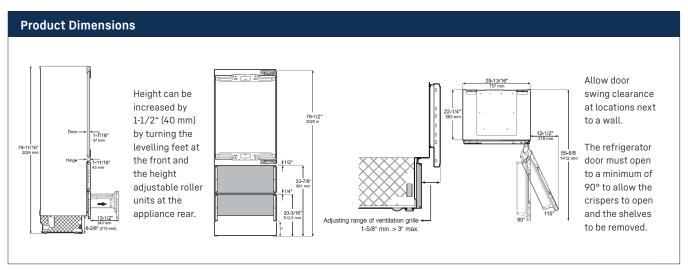

### **Refrigeration and Freezing**

home.liebherr.com

| Freezer Temperature range °F (°C) +7°F to -17°F (-14°C to -27°C)  Water filter -  Ice maker Watertank  Ice cube output lbs. (kg.) 2.6(1.2)  Ice cube stock lbs. (kg.) 6(2.7)  Door hinges left  Product dimensions                                                                                                                                                                                                                                                                                                                                                                                                                                                                                                                                                                                                                                                                                                                                                                                                                                                                                                                                                                                                                                                                                                                                                                                                                                                                                                                                                                                                                                                                                                                                                                                                                                                                                                                                                                                                                                                                                                             |                                        | HC 1571G                        |
|--------------------------------------------------------------------------------------------------------------------------------------------------------------------------------------------------------------------------------------------------------------------------------------------------------------------------------------------------------------------------------------------------------------------------------------------------------------------------------------------------------------------------------------------------------------------------------------------------------------------------------------------------------------------------------------------------------------------------------------------------------------------------------------------------------------------------------------------------------------------------------------------------------------------------------------------------------------------------------------------------------------------------------------------------------------------------------------------------------------------------------------------------------------------------------------------------------------------------------------------------------------------------------------------------------------------------------------------------------------------------------------------------------------------------------------------------------------------------------------------------------------------------------------------------------------------------------------------------------------------------------------------------------------------------------------------------------------------------------------------------------------------------------------------------------------------------------------------------------------------------------------------------------------------------------------------------------------------------------------------------------------------------------------------------------------------------------------------------------------------------------|----------------------------------------|---------------------------------|
| Sound rating** dB(A) 39  Total refrigerator capacity cu.ft. (I) 9.8(278)  BioFresh compartment cu.ft. (I) -  Freezer capacity cu.ft. (I) 4.3(122)  Electronic control Touch electronic  Defrost type Automatic  Interior light LED  Number of shelves 3 + bottle rack  Number of BioFresh drawers -  Number of Freezer drawers 2  Refrigerator Temperature range °F (°C) +36°F to +43°F (+2°C to +6°C)  Freezer Temperature range °F (°C) +7°F to -17°F (-14°C to -27°C)  Water filter -  Ice maker Watertank  Ice cube output lbs. (kg.) 2.6(1.2)  Ice cube stock lbs. (kg.) 6(2.7)  Door hinges left  Product dimensions  in inch (H / W / D) 79 11/16" / 29 13/16" / 24 1/1 in cm (H / W / D) 202.4/75.7/61  Cut out dimensions  in inch (H / W / D) 80"-81 5/8" / 30" / 25" in cm (H / W / D) 203.2-207.2/76.2/63.5  Net weight lbs. (kg) 350.5(159)                                                                                                                                                                                                                                                                                                                                                                                                                                                                                                                                                                                                                                                                                                                                                                                                                                                                                                                                                                                                                                                                                                                                                                                                                                                                       | Energy consumption (kWh/y)             | 530                             |
| Total refrigerator capacity cu.ft. (I)  BioFresh compartment cu.ft. (I)  Freezer capacity cu.ft. (I)  Electronic control  Defrost type  Automatic  Interior light  Number of shelves  Number of BioFresh drawers  Number of freezer drawers  Refrigerator Temperature range °F (°C)  Water filter  Ice maker  Ice cube output lbs. (kg.)  Door hinges  In inch (H / W / D)  in cm (H / W / D)  Net weight lbs. (kg)  Selectronic control  4.3(122)  4.3(122)  4.3(122)  5.4(3(122)  5.4(3(122)  5.4(3(122)  5.4(3(122)  5.4(3(122)  5.4(3(122)  5.4(3)  6.4(3)  7.4(4)  7.4(4)  7.4(4)  7.4(4)  7.4(4)  7.4(4)  7.4(4)  7.4(4)  8.4(4)  8.4(4)  8.4(4)  8.4(4)  8.4(4)  8.4(4)  8.4(4)  8.4(4)  8.4(4)  8.4(4)  8.4(4)  8.4(4)  8.4(4)  8.4(4)  8.4(4)  8.4(4)  8.4(4)  8.4(4)  8.4(4)  8.4(4)  8.4(4)  8.4(4)  8.4(4)  8.4(4)  8.4(4)  8.4(4)  8.4(4)  8.4(4)  8.4(4)  8.4(4)  8.4(4)  8.4(4)  8.4(4)  8.4(4)  8.4(4)  8.4(4)  8.4(4)  8.4(4)  8.4(4)  8.4(4)  8.4(4)  8.4(4)  8.4(4)  8.4(4)  8.4(4)  8.4(4)  8.4(4)  8.4(4)  8.4(4)  8.4(4)  8.4(4)  8.4(4)  8.4(4)  8.4(4)  8.4(4)  8.4(4)  8.4(4)  8.4(4)  8.4(4)  8.4(4)  8.4(4)  8.4(4)  8.4(4)  8.4(4)  8.4(4)  8.4(4)  8.4(4)  8.4(4)  8.4(4)  8.4(4)  8.4(4)  8.4(4)  8.4(4)  8.4(4)  8.4(4)  8.4(4)  8.4(4)  8.4(4)  8.4(4)  8.4(4)  8.4(4)  8.4(4)  8.4(4)  8.4(4)  8.4(4)  8.4(4)  8.4(4)  8.4(4)  8.4(4)  8.4(4)  8.4(4)  8.4(4)  8.4(4)  8.4(4)  8.4(4)  8.4(4)  8.4(4)  8.4(4)  8.4(4)  8.4(4)  8.4(4)  8.4(4)  8.4(4)  8.4(4)  8.4(4)  8.4(4)  8.4(4)  8.4(4)  8.4(4)  8.4(4)  8.4(4)  8.4(4)  8.4(4)  8.4(4)  8.4(4)  8.4(4)  8.4(4)  8.4(4)  8.4(4)  8.4(4)  8.4(4)  8.4(4)  8.4(4)  8.4(4)  8.4(4)  8.4(4)  8.4(4)  8.4(4)  8.4(4)  8.4(4)  8.4(4)  8.4(4)  8.4(4)  8.4(4)  8.4(4)  8.4(4)  8.4(4)  8.4(4)  8.4(4)  8.4(4)  8.4(4)  8.4(4)  8.4(4)  8.4(4)  8.4(4)  8.4(4)  8.4(4)  8.4(4)  8.4(4)  8.4(4)  8.4(4)  8.4(4)  8.4(4)  8.4(4)  8.4(4)  8.4(4)  8.4(4)  8.4(4)  8.4(4)  8.4(4)  8.4(4)  8.4(4)  8.4(4)  8.4(4)  8.4(4)  8.4(4)  8.4(4)  8.4(4)  8.4(4)  8.4(4)  8.4(4)  8.4(4)  8.4(4)  8.4(4)  8.4(4)  8.4(4)  8.4(4)  8.4(4)  8.4(4)  8.4(4) | Estimated Yearly Energy Cost* in US\$  | 74                              |
| BioFresh compartment cu.ft. (I)  Freezer capacity cu.ft. (I)  Electronic control  Defrost type  Automatic  Interior light  LED  Number of shelves  Number of BioFresh drawers  Number of freezer drawers  Preezer Temperature range °F (°C)  Water filter  Ice maker  Ice cube output lbs. (kg.)  Door hinges  In inch (H / W / D)  In cm (H / W / D)  In cm (H / W / D)  Net weight lbs. (kg)  Automatic  Automatic  Touch electronic  4.3(122)  4.3(122)  5.4(122)  5.4(122)  5.4(122)  5.4(123)  5.4(123)  6.4(123)  6.4(123)  6.4(123)  6.4(123)  6.4(123)  6.4(123)  6.4(123)  6.4(123)  6.4(123)  6.4(123)  6.4(123)  6.4(123)  6.4(123)  6.4(123)  6.4(123)  6.4(123)  6.4(123)  6.4(123)  6.4(123)  6.4(123)  6.4(123)  6.4(123)  6.4(123)  6.4(123)  6.4(123)  6.4(123)  6.4(123)  6.4(123)  6.4(123)  6.4(123)  6.4(123)  6.4(123)  6.4(123)  6.4(123)  6.4(123)  6.4(123)  6.4(123)  6.4(123)  6.4(123)  6.4(123)  6.4(123)  6.4(123)  6.4(123)  6.4(123)  6.4(123)  6.4(123)  6.4(123)  6.4(123)  6.4(123)  6.4(123)  6.4(123)  6.4(123)  6.4(123)  6.4(123)  6.4(123)  6.4(123)  6.4(123)  6.4(123)  6.4(123)  6.4(123)  6.4(123)  6.4(123)  6.4(123)  6.4(123)  6.4(123)  6.4(123)  6.4(123)  6.4(123)  6.4(123)  6.4(123)  6.4(123)  6.4(123)  6.4(123)  6.4(123)  6.4(123)  6.4(123)  6.4(123)  6.4(123)  6.4(123)  6.4(123)  6.4(123)  6.4(123)  6.4(123)  6.4(123)  6.4(123)  6.4(123)  6.4(123)  6.4(123)  6.4(123)  6.4(123)  6.4(123)  6.4(123)  6.4(123)  6.4(123)  6.4(123)  6.4(123)  6.4(123)  6.4(123)  6.4(123)  6.4(123)  6.4(123)  6.4(123)  6.4(123)  6.4(123)  6.4(123)  6.4(123)  6.4(123)  6.4(123)  6.4(123)  6.4(123)  6.4(123)  6.4(123)  6.4(123)  6.4(123)  6.4(123)  6.4(123)  6.4(123)  6.4(123)  6.4(123)  6.4(123)  6.4(123)  6.4(123)  6.4(123)  6.4(123)  6.4(123)  6.4(123)  6.4(123)  6.4(123)  6.4(123)  6.4(123)  6.4(123)  6.4(123)  6.4(123)  6.4(123)  6.4(123)  6.4(123)  6.4(123)  6.4(123)  6.4(123)  6.4(123)  6.4(123)  6.4(123)  6.4(123)  6.4(123)  6.4(123)  6.4(123)  6.4(123)  6.4(123)  6.4(123)  6.4(123)  6.4(123)  6.4(123)  6.4(123)  6.4(123)  6.4(123)  6. | Sound rating** dB(A)                   | 39                              |
| Freezer capacity cu.ft. (I)  Electronic control  Defrost type Automatic  Interior light LED  Number of shelves 3 + bottle rack  Number of BioFresh drawers - Number of freezer drawers 2  Refrigerator Temperature range °F (°C)  Water filter  Ice maker  Ice cube output lbs. (kg.) Door hinges  In inch (H / W / D)  in cm (H / W / D)  in cm (H / W / D)  in cm (H / W / D)  Number of shelves 3 + bottle rack  Automatic  Touch electronic  4.3(122)  4.3(122)  4.36°F to +43°F (+2°C to +6°C)  4.7°F to -17°F (-14°C to -27°C)  4.7°F to -17°F (-14°C to -27°C)  4.36°F to +43°F (+2°C to +6°C)  4.7°F to -17°F (-14°C to -27°C)  4.36°F to +43°F (+2°C to +6°C)  4.36°F to +43°F (+2°C  | Total refrigerator capacity cu.ft. (l) | 9.8(278)                        |
| Electronic control  Defrost type Automatic  Interior light LED  Number of shelves 3 + bottle rack  Number of door racks 3  Number of BioFresh drawers - Number of freezer drawers 2  Refrigerator Temperature range °F (°C) +36°F to +43°F (+2°C to +6°C)  Freezer Temperature range °F (°C) +7°F to -17°F (-14°C to -27°C)  Water filter - Ice maker Watertank Ice cube output lbs. (kg.) 2.6(1.2) Ice cube stock lbs. (kg.) 6(2.7) Door hinges Ieft  Product dimensions in inch (H / W / D) 79 11/16" / 29 13/16" / 24 1/1 in cm (H / W / D) 80"-81 5/8" / 30" / 25" in cm (H / W / D) in cm (H / W / D) in cm (H / W / D) 350.5(159)                                                                                                                                                                                                                                                                                                                                                                                                                                                                                                                                                                                                                                                                                                                                                                                                                                                                                                                                                                                                                                                                                                                                                                                                                                                                                                                                                                                                                                                                                        | BioFresh compartment cu.ft. (l)        | -                               |
| Defrost type  Automatic  Interior light  LED  Number of shelves  3 + bottle rack  Number of BioFresh drawers  - Number of freezer drawers  2  Refrigerator Temperature range °F (°C) +36°F to +43°F (+2°C to +6°C)  Freezer Temperature range °F (°C) +7°F to -17°F (-14°C to -27°C)  Water filter  - Ice maker  Watertank  Ice cube output lbs. (kg.)  2.6(1.2)  Ice cube stock lbs. (kg.)  6(2.7)  Door hinges  left  Product dimensions  in inch (H / W / D)  79 11/16" / 29 13/16" / 24 1/1  in cm (H / W / D)  80"-81 5/8" / 30" / 25"  in cm (H / W / D)  in cm (H / W / D)  350.5(159)                                                                                                                                                                                                                                                                                                                                                                                                                                                                                                                                                                                                                                                                                                                                                                                                                                                                                                                                                                                                                                                                                                                                                                                                                                                                                                                                                                                                                                                                                                                                  | Freezer capacity cu.ft. (l)            | 4.3(122)                        |
| Interior light  LED  Number of shelves  3 + bottle rack  Number of door racks  3  Number of BioFresh drawers  - Number of freezer drawers  2  Refrigerator Temperature range °F (°C) +36°F to +43°F (+2°C to +6°C)  Freezer Temperature range °F (°C) +7°F to -17°F (-14°C to -27°C)  Water filter  - Ice maker  Watertank  Ice cube output lbs. (kg.)  2.6(1.2)  Ice cube stock lbs. (kg.)  6(2.7)  Door hinges  left  Product dimensions  in inch (H / W / D)  79 11/16" / 29 13/16" / 24 1/1  in cm (H / W / D)  Cut out dimensions  in inch (H / W / D)  80"-81 5/8" / 30" / 25"  in cm (H / W / D)  70 3.2-207.2/76.2/63.5  Net weight lbs. (kg)  350.5(159)                                                                                                                                                                                                                                                                                                                                                                                                                                                                                                                                                                                                                                                                                                                                                                                                                                                                                                                                                                                                                                                                                                                                                                                                                                                                                                                                                                                                                                                              | Electronic control                     | Touch electronic                |
| Number of shelves       3 + bottle rack         Number of door racks       3         Number of BioFresh drawers       -         Number of freezer drawers       2         Refrigerator Temperature range °F (°C)       +36°F to +43°F (+2°C to +6°C)         Freezer Temperature range °F (°C)       +7°F to -17°F (-14°C to -27°C)         Water filter       -         Ice maker       Watertank         Ice cube output lbs. (kg.)       2.6(1.2)         Ice cube stock lbs. (kg.)       6(2.7)         Door hinges       left         Product dimensions       in inch (H / W / D)       79 11/16" / 29 13/16" / 24 1/1         in cm (H / W / D)       202.4/75.7/61         Cut out dimensions       in inch (H / W / D)       80"-81 5/8" / 30" / 25"         in cm (H / W / D)       203.2-207.2/76.2/63.5         Net weight lbs. (kg)       350.5(159)                                                                                                                                                                                                                                                                                                                                                                                                                                                                                                                                                                                                                                                                                                                                                                                                                                                                                                                                                                                                                                                                                                                                                                                                                                                              | Defrost type                           | Automatic                       |
| Number of door racks       3         Number of BioFresh drawers       -         Number of freezer drawers       2         Refrigerator Temperature range °F (°C)       +36°F to +43°F (+2°C to +6°C)         Freezer Temperature range °F (°C)       +7°F to -17°F (-14°C to -27°C)         Water filter       -         Ice maker       Watertank         Ice cube output lbs. (kg.)       2.6(1.2)         Ice cube stock lbs. (kg.)       6(2.7)         Door hinges       left         Product dimensions       in inch (H/W/D)       79 11/16" / 29 13/16" / 24 1/1         in cm (H/W/D)       202.4/75.7/61         Cut out dimensions       in inch (H/W/D)       80"-81 5/8" / 30" / 25"         in cm (H/W/D)       203.2-207.2/76.2/63.5         Net weight lbs. (kg)       350.5(159)                                                                                                                                                                                                                                                                                                                                                                                                                                                                                                                                                                                                                                                                                                                                                                                                                                                                                                                                                                                                                                                                                                                                                                                                                                                                                                                              | Interior light                         | LED                             |
| Number of BioFresh drawers       -         Number of freezer drawers       2         Refrigerator Temperature range °F (°C)       +36°F to +43°F (+2°C to +6°C)         Freezer Temperature range °F (°C)       +7°F to -17°F (-14°C to -27°C)         Water filter       -         Ice maker       Watertank         Ice cube output lbs. (kg.)       2.6(1.2)         Ice cube stock lbs. (kg.)       6(2.7)         Door hinges       left         Product dimensions       in inch (H / W / D)       79 11/16" / 29 13/16" / 24 1/1         in cm (H / W / D)       202.4/75.7/61         Cut out dimensions       in inch (H / W / D)       80"-81 5/8" / 30" / 25"         in cm (H / W / D)       203.2-207.2/76.2/63.5         Net weight lbs. (kg)       350.5(159)                                                                                                                                                                                                                                                                                                                                                                                                                                                                                                                                                                                                                                                                                                                                                                                                                                                                                                                                                                                                                                                                                                                                                                                                                                                                                                                                                   | Number of shelves                      | 3 + bottle rack                 |
| Number of freezer drawers       2         Refrigerator Temperature range °F (°C)       +36°F to +43°F (+2°C to +6°C)         Freezer Temperature range °F (°C)       +7°F to -17°F (-14°C to -27°C)         Water filter       -         Ice maker       Watertank         Ice cube output lbs. (kg.)       2.6(1.2)         Ice cube stock lbs. (kg.)       6(2.7)         Door hinges       left         Product dimensions         in inch (H / W / D)       79 11/16" / 29 13/16" / 24 1/1.         in cm (H / W / D)       202.4/75.7/61         Cut out dimensions         in inch (H / W / D)       80"-81 5/8" / 30" / 25"         in cm (H / W / D)       203.2-207.2/76.2/63.5         Net weight lbs. (kg)       350.5(159)                                                                                                                                                                                                                                                                                                                                                                                                                                                                                                                                                                                                                                                                                                                                                                                                                                                                                                                                                                                                                                                                                                                                                                                                                                                                                                                                                                                         | Number of door racks                   | 3                               |
| Refrigerator Temperature range °F (°C) +36°F to +43°F (+2°C to +6°C)  Freezer Temperature range °F (°C) +7°F to -17°F (-14°C to -27°C)  Water filter -  Ice maker Watertank  Ice cube output lbs. (kg.) 2.6(1.2)  Ice cube stock lbs. (kg.) 6(2.7)  Door hinges left  Product dimensions  in inch (H / W / D) 79 11/16" / 29 13/16" / 24 1/1.  in cm (H / W / D) 202.4/75.7/61  Cut out dimensions  in inch (H / W / D) 80"-81 5/8" / 30" / 25"  in cm (H / W / D) 203.2-207.2/76.2/63.5  Net weight lbs. (kg) 350.5(159)                                                                                                                                                                                                                                                                                                                                                                                                                                                                                                                                                                                                                                                                                                                                                                                                                                                                                                                                                                                                                                                                                                                                                                                                                                                                                                                                                                                                                                                                                                                                                                                                      | Number of BioFresh drawers             | -                               |
| Freezer Temperature range °F (°C)       +7°F to -17°F (-14°C to -27°C)         Water filter       -         Ice maker       Watertank         Ice cube output lbs. (kg.)       2.6(1.2)         Ice cube stock lbs. (kg.)       6(2.7)         Door hinges       left         Product dimensions       in inch (H/W/D)       79 11/16" / 29 13/16" / 24 1/1         in cm (H/W/D)       202.4/75.7/61         Cut out dimensions       in inch (H/W/D)       80"-81 5/8" / 30" / 25"         in cm (H/W/D)       203.2-207.2/76.2/63.5         Net weight lbs. (kg)       350.5(159)                                                                                                                                                                                                                                                                                                                                                                                                                                                                                                                                                                                                                                                                                                                                                                                                                                                                                                                                                                                                                                                                                                                                                                                                                                                                                                                                                                                                                                                                                                                                           | Number of freezer drawers              | 2                               |
| Water filter       -         Ice maker       Watertank         Ice cube output lbs. (kg.)       2.6(1.2)         Ice cube stock lbs. (kg.)       6(2.7)         Door hinges       left         Product dimensions       in inch (H / W / D)       79 11/16" / 29 13/16" / 24 1/1.         in cm (H / W / D)       202.4/75.7/61         Cut out dimensions       in inch (H / W / D)       80"-81 5/8" / 30" / 25"         in cm (H / W / D)       203.2-207.2/76.2/63.5         Net weight lbs. (kg)       350.5(159)                                                                                                                                                                                                                                                                                                                                                                                                                                                                                                                                                                                                                                                                                                                                                                                                                                                                                                                                                                                                                                                                                                                                                                                                                                                                                                                                                                                                                                                                                                                                                                                                         | Refrigerator Temperature range °F (°C) | +36°F to +43°F (+2°C to +6°C)   |
| Ice maker       Watertank         Ice cube output lbs. (kg.)       2.6(1.2)         Ice cube stock lbs. (kg.)       6(2.7)         Door hinges       left         Product dimensions       in inch (H / W / D)       79 11/16" / 29 13/16" / 24 1/1.         in cm (H / W / D)       202.4/75.7/61         Cut out dimensions       in inch (H / W / D)       80"-81 5/8" / 30" / 25"         in cm (H / W / D)       203.2-207.2/76.2/63.5         Net weight lbs. (kg)       350.5(159)                                                                                                                                                                                                                                                                                                                                                                                                                                                                                                                                                                                                                                                                                                                                                                                                                                                                                                                                                                                                                                                                                                                                                                                                                                                                                                                                                                                                                                                                                                                                                                                                                                      | Freezer Temperature range °F (°C)      | +7°F to -17°F (-14°C to -27°C)  |
| Ce cube output lbs. (kg.)   2.6(1.2)                                                                                                                                                                                                                                                                                                                                                                                                                                                                                                                                                                                                                                                                                                                                                                                                                                                                                                                                                                                                                                                                                                                                                                                                                                                                                                                                                                                                                                                                                                                                                                                                                                                                                                                                                                                                                                                                                                                                                                                                                                                                                           | Water filter                           | -                               |
| Ice cube stock lbs. (kg.) 6(2.7)  Door hinges left  Product dimensions  in inch (H/W/D) 79 11/16" / 29 13/16" / 24 1/1 in cm (H/W/D) 202.4/75.7/61  Cut out dimensions  in inch (H/W/D) 80"-81 5/8" / 30" / 25" in cm (H/W/D) 203.2-207.2/76.2/63.5  Net weight lbs. (kg) 350.5(159)                                                                                                                                                                                                                                                                                                                                                                                                                                                                                                                                                                                                                                                                                                                                                                                                                                                                                                                                                                                                                                                                                                                                                                                                                                                                                                                                                                                                                                                                                                                                                                                                                                                                                                                                                                                                                                           | Ice maker                              | Watertank                       |
| Door hinges       left         Product dimensions       In inch (H / W / D)       79 11/16" / 29 13/16" / 24 1/10         in cm (H / W / D)       202.4/75.7/61         Cut out dimensions       In inch (H / W / D)       80"-81 5/8" / 30" / 25"         in cm (H / W / D)       203.2-207.2/76.2/63.5         Net weight lbs. (kg)       350.5(159)                                                                                                                                                                                                                                                                                                                                                                                                                                                                                                                                                                                                                                                                                                                                                                                                                                                                                                                                                                                                                                                                                                                                                                                                                                                                                                                                                                                                                                                                                                                                                                                                                                                                                                                                                                         | Ice cube output lbs. (kg.)             | 2.6(1.2)                        |
| Product dimensions in inch (H / W / D) 79 11/16" / 29 13/16" / 24 1/12 in cm (H / W / D) 202.4/75.7/61  Cut out dimensions in inch (H / W / D) 80"-81 5/8" / 30" / 25" in cm (H / W / D) 203.2-207.2/76.2/63.5  Net weight lbs. (kg) 350.5(159)                                                                                                                                                                                                                                                                                                                                                                                                                                                                                                                                                                                                                                                                                                                                                                                                                                                                                                                                                                                                                                                                                                                                                                                                                                                                                                                                                                                                                                                                                                                                                                                                                                                                                                                                                                                                                                                                                | Ice cube stock lbs. (kg.)              | 6(2.7)                          |
| in inch (H / W / D) 79 11/16" / 29 13/16" / 24 1/10 in cm (H / W / D) 202.4/75.7/61  Cut out dimensions in inch (H / W / D) 80"-81 5/8" / 30" / 25" in cm (H / W / D) 203.2-207.2/76.2/63.5  Net weight lbs. (kg) 350.5(159)                                                                                                                                                                                                                                                                                                                                                                                                                                                                                                                                                                                                                                                                                                                                                                                                                                                                                                                                                                                                                                                                                                                                                                                                                                                                                                                                                                                                                                                                                                                                                                                                                                                                                                                                                                                                                                                                                                   | Door hinges                            | left                            |
| $\begin{array}{lll} \text{in cm (H/W/D)} & 202.4/75.7/61 \\ \hline \textbf{Cut out dimensions} \\ \text{in inch (H/W/D)} & 80"-815/8" / 30" / 25" \\ \text{in cm (H/W/D)} & 203.2-207.2/76.2/63.5 \\ \\ \text{Net weight lbs. (kg)} & 350.5(159) \\ \hline \end{array}$                                                                                                                                                                                                                                                                                                                                                                                                                                                                                                                                                                                                                                                                                                                                                                                                                                                                                                                                                                                                                                                                                                                                                                                                                                                                                                                                                                                                                                                                                                                                                                                                                                                                                                                                                                                                                                                        | Product dimensions                     |                                 |
| Cut out dimensions         in inch (H / W / D)       80"-81 5/8" / 30" / 25"         in cm (H / W / D)       203.2-207.2/76.2/63.5         Net weight lbs. (kg)       350.5(159)                                                                                                                                                                                                                                                                                                                                                                                                                                                                                                                                                                                                                                                                                                                                                                                                                                                                                                                                                                                                                                                                                                                                                                                                                                                                                                                                                                                                                                                                                                                                                                                                                                                                                                                                                                                                                                                                                                                                               | in inch (H/W/D)                        | 79 11/16" / 29 13/16" / 24 1/16 |
| in inch (H / W / D) 80"-81 5/8" / 30" / 25"<br>in cm (H / W / D) 203.2-207.2/76.2/63.5<br>Net weight lbs. (kg) 350.5(159)                                                                                                                                                                                                                                                                                                                                                                                                                                                                                                                                                                                                                                                                                                                                                                                                                                                                                                                                                                                                                                                                                                                                                                                                                                                                                                                                                                                                                                                                                                                                                                                                                                                                                                                                                                                                                                                                                                                                                                                                      | in cm (H/W/D)                          | 202.4/75.7/61                   |
| in cm (H / W / D) 203.2-207.2/76.2/63.5<br>Net weight lbs. (kg) 350.5(159)                                                                                                                                                                                                                                                                                                                                                                                                                                                                                                                                                                                                                                                                                                                                                                                                                                                                                                                                                                                                                                                                                                                                                                                                                                                                                                                                                                                                                                                                                                                                                                                                                                                                                                                                                                                                                                                                                                                                                                                                                                                     | Cut out dimensions                     |                                 |
| Net weight lbs. (kg) 350.5(159)                                                                                                                                                                                                                                                                                                                                                                                                                                                                                                                                                                                                                                                                                                                                                                                                                                                                                                                                                                                                                                                                                                                                                                                                                                                                                                                                                                                                                                                                                                                                                                                                                                                                                                                                                                                                                                                                                                                                                                                                                                                                                                | in inch (H/W/D)                        | 80"-81 5/8" / 30" / 25"         |
|                                                                                                                                                                                                                                                                                                                                                                                                                                                                                                                                                                                                                                                                                                                                                                                                                                                                                                                                                                                                                                                                                                                                                                                                                                                                                                                                                                                                                                                                                                                                                                                                                                                                                                                                                                                                                                                                                                                                                                                                                                                                                                                                | in cm (H/W/D)                          | 203.2-207.2/76.2/63.5           |
| Voltage V / Hz 115/60                                                                                                                                                                                                                                                                                                                                                                                                                                                                                                                                                                                                                                                                                                                                                                                                                                                                                                                                                                                                                                                                                                                                                                                                                                                                                                                                                                                                                                                                                                                                                                                                                                                                                                                                                                                                                                                                                                                                                                                                                                                                                                          | Net weight lbs. (kg)                   | 350.5(159)                      |
|                                                                                                                                                                                                                                                                                                                                                                                                                                                                                                                                                                                                                                                                                                                                                                                                                                                                                                                                                                                                                                                                                                                                                                                                                                                                                                                                                                                                                                                                                                                                                                                                                                                                                                                                                                                                                                                                                                                                                                                                                                                                                                                                | Voltage V / Hz                         | 115/60                          |

Product also allows installation with Toe kick height of 2" (50mm) to 6 11/16" (170mm). To define the panel height other than 4" (102mm) toe kick, consider 20 11/16" (526mm) - toe kick height

| Cabinet opening A | Refrigerator door panel B |
|-------------------|---------------------------|
| 80"               | 45-1/2" (1156 mm)         |
| 84"               | 49-1/4" (1251 mm)         |

| Cabinet opening A | Refrigerator door panel B |
|-------------------|---------------------------|
| 80"               | 45-5/8" (1159 mm)         |
| 84"               | 49-3/4" (1264 mm)         |

Minimum panel thickness is 5/8" (16 mm).

### **Ventilation Requirements**

The appliance do not require ventilation considerations in the cabinetry. The required airflow is directed through the toe kick base. It is important to use the provided cover grille for the ventilation opening. This opening must not be covered.