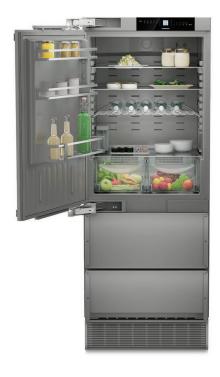

# HC 1571G

Fully Integrated Appliances

### **Refrigeration and Freezing**

home.liebherr.com

| Freezer Temperature range °F (°C) +7°F to -17°F (-14°C to -27°C)  Water filter -  Ice maker Watertank  Ice cube output lbs. (kg.) 2.6(1.2)  Ice cube stock lbs. (kg.) 6(2.7)  Door hinges left  Product dimensions                                                                                                                                                                                                                                                                                                                                                                                                                                                                                                                                                                                                                                                                                                                                                                                                                                                                                                                                                                                                                                                                                                                                                                                                                                                                                                                                                                                                                                                                                                                                                                                                                                                                                                                                                                                                                                                                                                             |                                        | HC 1571G                        |
|--------------------------------------------------------------------------------------------------------------------------------------------------------------------------------------------------------------------------------------------------------------------------------------------------------------------------------------------------------------------------------------------------------------------------------------------------------------------------------------------------------------------------------------------------------------------------------------------------------------------------------------------------------------------------------------------------------------------------------------------------------------------------------------------------------------------------------------------------------------------------------------------------------------------------------------------------------------------------------------------------------------------------------------------------------------------------------------------------------------------------------------------------------------------------------------------------------------------------------------------------------------------------------------------------------------------------------------------------------------------------------------------------------------------------------------------------------------------------------------------------------------------------------------------------------------------------------------------------------------------------------------------------------------------------------------------------------------------------------------------------------------------------------------------------------------------------------------------------------------------------------------------------------------------------------------------------------------------------------------------------------------------------------------------------------------------------------------------------------------------------------|----------------------------------------|---------------------------------|
| Sound rating** dB(A) 39  Total refrigerator capacity cu.ft. (I) 9.8(278)  BioFresh compartment cu.ft. (I) -  Freezer capacity cu.ft. (I) 4.3(122)  Electronic control Touch electronic  Defrost type Automatic  Interior light LED  Number of shelves 3 + bottle rack  Number of BioFresh drawers -  Number of Freezer drawers 2  Refrigerator Temperature range °F (°C) +36°F to +43°F (+2°C to +6°C)  Freezer Temperature range °F (°C) +7°F to -17°F (-14°C to -27°C)  Water filter -  Ice maker Watertank  Ice cube output lbs. (kg.) 2.6(1.2)  Ice cube stock lbs. (kg.) 6(2.7)  Door hinges left  Product dimensions  in inch (H / W / D) 79 11/16" / 29 13/16" / 24 1/1 in cm (H / W / D) 202.4/75.7/61  Cut out dimensions  in inch (H / W / D) 80"-81 5/8" / 30" / 25" in cm (H / W / D) 203.2-207.2/76.2/63.5  Net weight lbs. (kg) 350.5(159)                                                                                                                                                                                                                                                                                                                                                                                                                                                                                                                                                                                                                                                                                                                                                                                                                                                                                                                                                                                                                                                                                                                                                                                                                                                                       | Energy consumption (kWh/y)             | 530                             |
| Total refrigerator capacity cu.ft. (I)  BioFresh compartment cu.ft. (I)  Freezer capacity cu.ft. (I)  Electronic control  Defrost type  Automatic  Interior light  Number of shelves  Number of BioFresh drawers  Number of freezer drawers  Refrigerator Temperature range °F (°C)  Water filter  Ice maker  Ice cube output lbs. (kg.)  Door hinges  In inch (H / W / D)  in cm (H / W / D)  Net weight lbs. (kg)  Selectronic control  4.3(122)  4.3(122)  4.3(122)  5.4(3(122)  5.4(3(122)  5.4(3(122)  5.4(3(122)  5.4(3(122)  5.4(3(122)  5.4(3)  6.4(3)  7.4(4)  7.4(4)  7.4(4)  7.4(4)  7.4(4)  7.4(4)  7.4(4)  7.4(4)  8.4(4)  8.4(4)  8.4(4)  8.4(4)  8.4(4)  8.4(4)  8.4(4)  8.4(4)  8.4(4)  8.4(4)  8.4(4)  8.4(4)  8.4(4)  8.4(4)  8.4(4)  8.4(4)  8.4(4)  8.4(4)  8.4(4)  8.4(4)  8.4(4)  8.4(4)  8.4(4)  8.4(4)  8.4(4)  8.4(4)  8.4(4)  8.4(4)  8.4(4)  8.4(4)  8.4(4)  8.4(4)  8.4(4)  8.4(4)  8.4(4)  8.4(4)  8.4(4)  8.4(4)  8.4(4)  8.4(4)  8.4(4)  8.4(4)  8.4(4)  8.4(4)  8.4(4)  8.4(4)  8.4(4)  8.4(4)  8.4(4)  8.4(4)  8.4(4)  8.4(4)  8.4(4)  8.4(4)  8.4(4)  8.4(4)  8.4(4)  8.4(4)  8.4(4)  8.4(4)  8.4(4)  8.4(4)  8.4(4)  8.4(4)  8.4(4)  8.4(4)  8.4(4)  8.4(4)  8.4(4)  8.4(4)  8.4(4)  8.4(4)  8.4(4)  8.4(4)  8.4(4)  8.4(4)  8.4(4)  8.4(4)  8.4(4)  8.4(4)  8.4(4)  8.4(4)  8.4(4)  8.4(4)  8.4(4)  8.4(4)  8.4(4)  8.4(4)  8.4(4)  8.4(4)  8.4(4)  8.4(4)  8.4(4)  8.4(4)  8.4(4)  8.4(4)  8.4(4)  8.4(4)  8.4(4)  8.4(4)  8.4(4)  8.4(4)  8.4(4)  8.4(4)  8.4(4)  8.4(4)  8.4(4)  8.4(4)  8.4(4)  8.4(4)  8.4(4)  8.4(4)  8.4(4)  8.4(4)  8.4(4)  8.4(4)  8.4(4)  8.4(4)  8.4(4)  8.4(4)  8.4(4)  8.4(4)  8.4(4)  8.4(4)  8.4(4)  8.4(4)  8.4(4)  8.4(4)  8.4(4)  8.4(4)  8.4(4)  8.4(4)  8.4(4)  8.4(4)  8.4(4)  8.4(4)  8.4(4)  8.4(4)  8.4(4)  8.4(4)  8.4(4)  8.4(4)  8.4(4)  8.4(4)  8.4(4)  8.4(4)  8.4(4)  8.4(4)  8.4(4)  8.4(4)  8.4(4)  8.4(4)  8.4(4)  8.4(4)  8.4(4)  8.4(4)  8.4(4)  8.4(4)  8.4(4)  8.4(4)  8.4(4)  8.4(4)  8.4(4)  8.4(4)  8.4(4)  8.4(4)  8.4(4)  8.4(4)  8.4(4)  8.4(4)  8.4(4)  8.4(4)  8.4(4)  8.4(4)  8.4(4)  8.4(4)  8.4(4)  8.4(4)  8.4(4)  8.4(4) | Estimated Yearly Energy Cost* in US\$  | 74                              |
| BioFresh compartment cu.ft. (I)  Freezer capacity cu.ft. (I)  Electronic control  Defrost type  Automatic  Interior light  LED  Number of shelves  Number of BioFresh drawers  Number of freezer drawers  Preezer Temperature range °F (°C)  Water filter  Ice maker  Ice cube output lbs. (kg.)  Door hinges  In inch (H / W / D)  In cm (H / W / D)  In cm (H / W / D)  Net weight lbs. (kg)  Automatic  Automatic  Touch electronic  4.3(122)  4.3(122)  5.4(122)  5.4(122)  5.4(122)  5.4(123)  5.4(123)  6.4(123)  6.4(123)  6.4(123)  6.4(123)  6.4(123)  6.4(123)  6.4(123)  6.4(123)  6.4(123)  6.4(123)  6.4(123)  6.4(123)  6.4(123)  6.4(123)  6.4(123)  6.4(123)  6.4(123)  6.4(123)  6.4(123)  6.4(123)  6.4(123)  6.4(123)  6.4(123)  6.4(123)  6.4(123)  6.4(123)  6.4(123)  6.4(123)  6.4(123)  6.4(123)  6.4(123)  6.4(123)  6.4(123)  6.4(123)  6.4(123)  6.4(123)  6.4(123)  6.4(123)  6.4(123)  6.4(123)  6.4(123)  6.4(123)  6.4(123)  6.4(123)  6.4(123)  6.4(123)  6.4(123)  6.4(123)  6.4(123)  6.4(123)  6.4(123)  6.4(123)  6.4(123)  6.4(123)  6.4(123)  6.4(123)  6.4(123)  6.4(123)  6.4(123)  6.4(123)  6.4(123)  6.4(123)  6.4(123)  6.4(123)  6.4(123)  6.4(123)  6.4(123)  6.4(123)  6.4(123)  6.4(123)  6.4(123)  6.4(123)  6.4(123)  6.4(123)  6.4(123)  6.4(123)  6.4(123)  6.4(123)  6.4(123)  6.4(123)  6.4(123)  6.4(123)  6.4(123)  6.4(123)  6.4(123)  6.4(123)  6.4(123)  6.4(123)  6.4(123)  6.4(123)  6.4(123)  6.4(123)  6.4(123)  6.4(123)  6.4(123)  6.4(123)  6.4(123)  6.4(123)  6.4(123)  6.4(123)  6.4(123)  6.4(123)  6.4(123)  6.4(123)  6.4(123)  6.4(123)  6.4(123)  6.4(123)  6.4(123)  6.4(123)  6.4(123)  6.4(123)  6.4(123)  6.4(123)  6.4(123)  6.4(123)  6.4(123)  6.4(123)  6.4(123)  6.4(123)  6.4(123)  6.4(123)  6.4(123)  6.4(123)  6.4(123)  6.4(123)  6.4(123)  6.4(123)  6.4(123)  6.4(123)  6.4(123)  6.4(123)  6.4(123)  6.4(123)  6.4(123)  6.4(123)  6.4(123)  6.4(123)  6.4(123)  6.4(123)  6.4(123)  6.4(123)  6.4(123)  6.4(123)  6.4(123)  6.4(123)  6.4(123)  6.4(123)  6.4(123)  6.4(123)  6.4(123)  6.4(123)  6.4(123)  6.4(123)  6.4(123)  6. | Sound rating** dB(A)                   | 39                              |
| Freezer capacity cu.ft. (I)  Electronic control  Defrost type Automatic  Interior light LED  Number of shelves 3 + bottle rack  Number of BioFresh drawers - Number of freezer drawers 2  Refrigerator Temperature range °F (°C)  Water filter  Ice maker  Ice cube output lbs. (kg.) Door hinges  In inch (H / W / D)  in cm (H / W / D)  in cm (H / W / D)  in cm (H / W / D)  Number of shelves 3 + bottle rack  Automatic  Touch electronic  4.3(122)  4.3(122)  4.36°F to +43°F (+2°C to +6°C)  4.7°F to -17°F (-14°C to -27°C)  4.7°F to -17°F (-14°C to -27°C)  4.36°F to +43°F (+2°C to +6°C)  4.7°F to -17°F (-14°C to -27°C)  4.36°F to +43°F (+2°C to +6°C)  4.36°F to +43°F (+2°C  | Total refrigerator capacity cu.ft. (l) | 9.8(278)                        |
| Electronic control  Defrost type Automatic  Interior light LED  Number of shelves 3 + bottle rack  Number of door racks 3  Number of BioFresh drawers - Number of freezer drawers 2  Refrigerator Temperature range °F (°C) +36°F to +43°F (+2°C to +6°C)  Freezer Temperature range °F (°C) +7°F to -17°F (-14°C to -27°C)  Water filter - Ice maker Watertank Ice cube output lbs. (kg.) 2.6(1.2) Ice cube stock lbs. (kg.) 6(2.7) Door hinges Ieft  Product dimensions in inch (H / W / D) 79 11/16" / 29 13/16" / 24 1/1 in cm (H / W / D) 80"-81 5/8" / 30" / 25" in cm (H / W / D) in cm (H / W / D) in cm (H / W / D) 350.5(159)                                                                                                                                                                                                                                                                                                                                                                                                                                                                                                                                                                                                                                                                                                                                                                                                                                                                                                                                                                                                                                                                                                                                                                                                                                                                                                                                                                                                                                                                                        | BioFresh compartment cu.ft. (l)        | -                               |
| Defrost type  Automatic  Interior light  LED  Number of shelves  3 + bottle rack  Number of BioFresh drawers  - Number of freezer drawers  2  Refrigerator Temperature range °F (°C) +36°F to +43°F (+2°C to +6°C)  Freezer Temperature range °F (°C) +7°F to -17°F (-14°C to -27°C)  Water filter  - Ice maker  Watertank  Ice cube output lbs. (kg.)  2.6(1.2)  Ice cube stock lbs. (kg.)  6(2.7)  Door hinges  left  Product dimensions  in inch (H / W / D)  79 11/16" / 29 13/16" / 24 1/1  in cm (H / W / D)  80"-81 5/8" / 30" / 25"  in cm (H / W / D)  in cm (H / W / D)  350.5(159)                                                                                                                                                                                                                                                                                                                                                                                                                                                                                                                                                                                                                                                                                                                                                                                                                                                                                                                                                                                                                                                                                                                                                                                                                                                                                                                                                                                                                                                                                                                                  | Freezer capacity cu.ft. (l)            | 4.3(122)                        |
| Interior light  LED  Number of shelves  3 + bottle rack  Number of door racks  3  Number of BioFresh drawers  - Number of freezer drawers  2  Refrigerator Temperature range °F (°C) +36°F to +43°F (+2°C to +6°C)  Freezer Temperature range °F (°C) +7°F to -17°F (-14°C to -27°C)  Water filter  - Ice maker  Watertank  Ice cube output lbs. (kg.)  2.6(1.2)  Ice cube stock lbs. (kg.)  6(2.7)  Door hinges  left  Product dimensions  in inch (H / W / D)  79 11/16" / 29 13/16" / 24 1/1  in cm (H / W / D)  Cut out dimensions  in inch (H / W / D)  80"-81 5/8" / 30" / 25"  in cm (H / W / D)  70 3.2-207.2/76.2/63.5  Net weight lbs. (kg)  350.5(159)                                                                                                                                                                                                                                                                                                                                                                                                                                                                                                                                                                                                                                                                                                                                                                                                                                                                                                                                                                                                                                                                                                                                                                                                                                                                                                                                                                                                                                                              | Electronic control                     | Touch electronic                |
| Number of shelves       3 + bottle rack         Number of door racks       3         Number of BioFresh drawers       -         Number of freezer drawers       2         Refrigerator Temperature range °F (°C)       +36°F to +43°F (+2°C to +6°C)         Freezer Temperature range °F (°C)       +7°F to -17°F (-14°C to -27°C)         Water filter       -         Ice maker       Watertank         Ice cube output lbs. (kg.)       2.6(1.2)         Ice cube stock lbs. (kg.)       6(2.7)         Door hinges       left         Product dimensions       in inch (H / W / D)       79 11/16" / 29 13/16" / 24 1/1         in cm (H / W / D)       202.4/75.7/61         Cut out dimensions       in inch (H / W / D)       80"-81 5/8" / 30" / 25"         in cm (H / W / D)       203.2-207.2/76.2/63.5         Net weight lbs. (kg)       350.5(159)                                                                                                                                                                                                                                                                                                                                                                                                                                                                                                                                                                                                                                                                                                                                                                                                                                                                                                                                                                                                                                                                                                                                                                                                                                                              | Defrost type                           | Automatic                       |
| Number of door racks       3         Number of BioFresh drawers       -         Number of freezer drawers       2         Refrigerator Temperature range °F (°C)       +36°F to +43°F (+2°C to +6°C)         Freezer Temperature range °F (°C)       +7°F to -17°F (-14°C to -27°C)         Water filter       -         Ice maker       Watertank         Ice cube output lbs. (kg.)       2.6(1.2)         Ice cube stock lbs. (kg.)       6(2.7)         Door hinges       left         Product dimensions       in inch (H/W/D)       79 11/16" / 29 13/16" / 24 1/1         in cm (H/W/D)       202.4/75.7/61         Cut out dimensions       in inch (H/W/D)       80"-81 5/8" / 30" / 25"         in cm (H/W/D)       203.2-207.2/76.2/63.5         Net weight lbs. (kg)       350.5(159)                                                                                                                                                                                                                                                                                                                                                                                                                                                                                                                                                                                                                                                                                                                                                                                                                                                                                                                                                                                                                                                                                                                                                                                                                                                                                                                              | Interior light                         | LED                             |
| Number of BioFresh drawers       -         Number of freezer drawers       2         Refrigerator Temperature range °F (°C)       +36°F to +43°F (+2°C to +6°C)         Freezer Temperature range °F (°C)       +7°F to -17°F (-14°C to -27°C)         Water filter       -         Ice maker       Watertank         Ice cube output lbs. (kg.)       2.6(1.2)         Ice cube stock lbs. (kg.)       6(2.7)         Door hinges       left         Product dimensions       in inch (H / W / D)       79 11/16" / 29 13/16" / 24 1/1         in cm (H / W / D)       202.4/75.7/61         Cut out dimensions       in inch (H / W / D)       80"-81 5/8" / 30" / 25"         in cm (H / W / D)       203.2-207.2/76.2/63.5         Net weight lbs. (kg)       350.5(159)                                                                                                                                                                                                                                                                                                                                                                                                                                                                                                                                                                                                                                                                                                                                                                                                                                                                                                                                                                                                                                                                                                                                                                                                                                                                                                                                                   | Number of shelves                      | 3 + bottle rack                 |
| Number of freezer drawers       2         Refrigerator Temperature range °F (°C)       +36°F to +43°F (+2°C to +6°C)         Freezer Temperature range °F (°C)       +7°F to -17°F (-14°C to -27°C)         Water filter       -         Ice maker       Watertank         Ice cube output lbs. (kg.)       2.6(1.2)         Ice cube stock lbs. (kg.)       6(2.7)         Door hinges       left         Product dimensions         in inch (H / W / D)       79 11/16" / 29 13/16" / 24 1/1.         in cm (H / W / D)       202.4/75.7/61         Cut out dimensions         in inch (H / W / D)       80"-81 5/8" / 30" / 25"         in cm (H / W / D)       203.2-207.2/76.2/63.5         Net weight lbs. (kg)       350.5(159)                                                                                                                                                                                                                                                                                                                                                                                                                                                                                                                                                                                                                                                                                                                                                                                                                                                                                                                                                                                                                                                                                                                                                                                                                                                                                                                                                                                         | Number of door racks                   | 3                               |
| Refrigerator Temperature range °F (°C) +36°F to +43°F (+2°C to +6°C)  Freezer Temperature range °F (°C) +7°F to -17°F (-14°C to -27°C)  Water filter -  Ice maker Watertank  Ice cube output lbs. (kg.) 2.6(1.2)  Ice cube stock lbs. (kg.) 6(2.7)  Door hinges left  Product dimensions  in inch (H / W / D) 79 11/16" / 29 13/16" / 24 1/1.  in cm (H / W / D) 202.4/75.7/61  Cut out dimensions  in inch (H / W / D) 80"-81 5/8" / 30" / 25"  in cm (H / W / D) 203.2-207.2/76.2/63.5  Net weight lbs. (kg) 350.5(159)                                                                                                                                                                                                                                                                                                                                                                                                                                                                                                                                                                                                                                                                                                                                                                                                                                                                                                                                                                                                                                                                                                                                                                                                                                                                                                                                                                                                                                                                                                                                                                                                      | Number of BioFresh drawers             | -                               |
| Freezer Temperature range °F (°C)       +7°F to -17°F (-14°C to -27°C)         Water filter       -         Ice maker       Watertank         Ice cube output lbs. (kg.)       2.6(1.2)         Ice cube stock lbs. (kg.)       6(2.7)         Door hinges       left         Product dimensions       in inch (H/W/D)       79 11/16" / 29 13/16" / 24 1/1         in cm (H/W/D)       202.4/75.7/61         Cut out dimensions       in inch (H/W/D)       80"-81 5/8" / 30" / 25"         in cm (H/W/D)       203.2-207.2/76.2/63.5         Net weight lbs. (kg)       350.5(159)                                                                                                                                                                                                                                                                                                                                                                                                                                                                                                                                                                                                                                                                                                                                                                                                                                                                                                                                                                                                                                                                                                                                                                                                                                                                                                                                                                                                                                                                                                                                           | Number of freezer drawers              | 2                               |
| Water filter       -         Ice maker       Watertank         Ice cube output lbs. (kg.)       2.6(1.2)         Ice cube stock lbs. (kg.)       6(2.7)         Door hinges       left         Product dimensions       in inch (H / W / D)       79 11/16" / 29 13/16" / 24 1/1.         in cm (H / W / D)       202.4/75.7/61         Cut out dimensions       in inch (H / W / D)       80"-81 5/8" / 30" / 25"         in cm (H / W / D)       203.2-207.2/76.2/63.5         Net weight lbs. (kg)       350.5(159)                                                                                                                                                                                                                                                                                                                                                                                                                                                                                                                                                                                                                                                                                                                                                                                                                                                                                                                                                                                                                                                                                                                                                                                                                                                                                                                                                                                                                                                                                                                                                                                                         | Refrigerator Temperature range °F (°C) | +36°F to +43°F (+2°C to +6°C)   |
| Ice maker       Watertank         Ice cube output lbs. (kg.)       2.6(1.2)         Ice cube stock lbs. (kg.)       6(2.7)         Door hinges       left         Product dimensions       in inch (H / W / D)       79 11/16" / 29 13/16" / 24 1/1.         in cm (H / W / D)       202.4/75.7/61         Cut out dimensions       in inch (H / W / D)       80"-81 5/8" / 30" / 25"         in cm (H / W / D)       203.2-207.2/76.2/63.5         Net weight lbs. (kg)       350.5(159)                                                                                                                                                                                                                                                                                                                                                                                                                                                                                                                                                                                                                                                                                                                                                                                                                                                                                                                                                                                                                                                                                                                                                                                                                                                                                                                                                                                                                                                                                                                                                                                                                                      | Freezer Temperature range °F (°C)      | +7°F to -17°F (-14°C to -27°C)  |
| Ce cube output lbs. (kg.)   2.6(1.2)                                                                                                                                                                                                                                                                                                                                                                                                                                                                                                                                                                                                                                                                                                                                                                                                                                                                                                                                                                                                                                                                                                                                                                                                                                                                                                                                                                                                                                                                                                                                                                                                                                                                                                                                                                                                                                                                                                                                                                                                                                                                                           | Water filter                           | -                               |
| Ice cube stock lbs. (kg.) 6(2.7)  Door hinges left  Product dimensions  in inch (H/W/D) 79 11/16" / 29 13/16" / 24 1/1 in cm (H/W/D) 202.4/75.7/61  Cut out dimensions  in inch (H/W/D) 80"-81 5/8" / 30" / 25" in cm (H/W/D) 203.2-207.2/76.2/63.5  Net weight lbs. (kg) 350.5(159)                                                                                                                                                                                                                                                                                                                                                                                                                                                                                                                                                                                                                                                                                                                                                                                                                                                                                                                                                                                                                                                                                                                                                                                                                                                                                                                                                                                                                                                                                                                                                                                                                                                                                                                                                                                                                                           | Ice maker                              | Watertank                       |
| Door hinges       left         Product dimensions       In inch (H / W / D)       79 11/16" / 29 13/16" / 24 1/10         in cm (H / W / D)       202.4/75.7/61         Cut out dimensions       In inch (H / W / D)       80"-81 5/8" / 30" / 25"         in cm (H / W / D)       203.2-207.2/76.2/63.5         Net weight lbs. (kg)       350.5(159)                                                                                                                                                                                                                                                                                                                                                                                                                                                                                                                                                                                                                                                                                                                                                                                                                                                                                                                                                                                                                                                                                                                                                                                                                                                                                                                                                                                                                                                                                                                                                                                                                                                                                                                                                                         | Ice cube output lbs. (kg.)             | 2.6(1.2)                        |
| Product dimensions in inch (H / W / D) 79 11/16" / 29 13/16" / 24 1/12 in cm (H / W / D) 202.4/75.7/61  Cut out dimensions in inch (H / W / D) 80"-81 5/8" / 30" / 25" in cm (H / W / D) 203.2-207.2/76.2/63.5  Net weight lbs. (kg) 350.5(159)                                                                                                                                                                                                                                                                                                                                                                                                                                                                                                                                                                                                                                                                                                                                                                                                                                                                                                                                                                                                                                                                                                                                                                                                                                                                                                                                                                                                                                                                                                                                                                                                                                                                                                                                                                                                                                                                                | Ice cube stock lbs. (kg.)              | 6(2.7)                          |
| in inch (H / W / D) 79 11/16" / 29 13/16" / 24 1/10 in cm (H / W / D) 202.4/75.7/61  Cut out dimensions in inch (H / W / D) 80"-81 5/8" / 30" / 25" in cm (H / W / D) 203.2-207.2/76.2/63.5  Net weight lbs. (kg) 350.5(159)                                                                                                                                                                                                                                                                                                                                                                                                                                                                                                                                                                                                                                                                                                                                                                                                                                                                                                                                                                                                                                                                                                                                                                                                                                                                                                                                                                                                                                                                                                                                                                                                                                                                                                                                                                                                                                                                                                   | Door hinges                            | left                            |
| $\begin{array}{lll} \text{in cm (H/W/D)} & 202.4/75.7/61 \\ \hline \textbf{Cut out dimensions} \\ \text{in inch (H/W/D)} & 80"-815/8" / 30" / 25" \\ \text{in cm (H/W/D)} & 203.2-207.2/76.2/63.5 \\ \\ \text{Net weight lbs. (kg)} & 350.5(159) \\ \hline \end{array}$                                                                                                                                                                                                                                                                                                                                                                                                                                                                                                                                                                                                                                                                                                                                                                                                                                                                                                                                                                                                                                                                                                                                                                                                                                                                                                                                                                                                                                                                                                                                                                                                                                                                                                                                                                                                                                                        | Product dimensions                     |                                 |
| Cut out dimensions         in inch (H / W / D)       80"-81 5/8" / 30" / 25"         in cm (H / W / D)       203.2-207.2/76.2/63.5         Net weight lbs. (kg)       350.5(159)                                                                                                                                                                                                                                                                                                                                                                                                                                                                                                                                                                                                                                                                                                                                                                                                                                                                                                                                                                                                                                                                                                                                                                                                                                                                                                                                                                                                                                                                                                                                                                                                                                                                                                                                                                                                                                                                                                                                               | in inch (H/W/D)                        | 79 11/16" / 29 13/16" / 24 1/16 |
| in inch (H / W / D) 80"-81 5/8" / 30" / 25"<br>in cm (H / W / D) 203.2-207.2/76.2/63.5<br>Net weight lbs. (kg) 350.5(159)                                                                                                                                                                                                                                                                                                                                                                                                                                                                                                                                                                                                                                                                                                                                                                                                                                                                                                                                                                                                                                                                                                                                                                                                                                                                                                                                                                                                                                                                                                                                                                                                                                                                                                                                                                                                                                                                                                                                                                                                      | in cm (H/W/D)                          | 202.4/75.7/61                   |
| in cm (H / W / D) 203.2-207.2/76.2/63.5<br>Net weight lbs. (kg) 350.5(159)                                                                                                                                                                                                                                                                                                                                                                                                                                                                                                                                                                                                                                                                                                                                                                                                                                                                                                                                                                                                                                                                                                                                                                                                                                                                                                                                                                                                                                                                                                                                                                                                                                                                                                                                                                                                                                                                                                                                                                                                                                                     | Cut out dimensions                     |                                 |
| Net weight lbs. (kg) 350.5(159)                                                                                                                                                                                                                                                                                                                                                                                                                                                                                                                                                                                                                                                                                                                                                                                                                                                                                                                                                                                                                                                                                                                                                                                                                                                                                                                                                                                                                                                                                                                                                                                                                                                                                                                                                                                                                                                                                                                                                                                                                                                                                                | in inch (H/W/D)                        | 80"-81 5/8" / 30" / 25"         |
|                                                                                                                                                                                                                                                                                                                                                                                                                                                                                                                                                                                                                                                                                                                                                                                                                                                                                                                                                                                                                                                                                                                                                                                                                                                                                                                                                                                                                                                                                                                                                                                                                                                                                                                                                                                                                                                                                                                                                                                                                                                                                                                                | in cm (H/W/D)                          | 203.2-207.2/76.2/63.5           |
| Voltage V / Hz 115/60                                                                                                                                                                                                                                                                                                                                                                                                                                                                                                                                                                                                                                                                                                                                                                                                                                                                                                                                                                                                                                                                                                                                                                                                                                                                                                                                                                                                                                                                                                                                                                                                                                                                                                                                                                                                                                                                                                                                                                                                                                                                                                          | Net weight lbs. (kg)                   | 350.5(159)                      |
|                                                                                                                                                                                                                                                                                                                                                                                                                                                                                                                                                                                                                                                                                                                                                                                                                                                                                                                                                                                                                                                                                                                                                                                                                                                                                                                                                                                                                                                                                                                                                                                                                                                                                                                                                                                                                                                                                                                                                                                                                                                                                                                                | Voltage V / Hz                         | 115/60                          |

#### **Features**

Food is frozen with chilled, recirculating air, while expelling humidity. As a result, the freezer is always free of ice, ensuring long-term freshness.

Lengthen the shelf life and preserve the flavor of your foods with a dual refrigeration system that creates ideal conditions in both the refrigerator and freezer.

Liebherr's automatic IceMaker produces perfect ice cubes and keeps a constant supply on hand for every occasion.

Store food securely within reach thanks to fully extendable pull-out drawers. The SoftTelescopic system provides convenient and reliable self-retraction with soft closing.