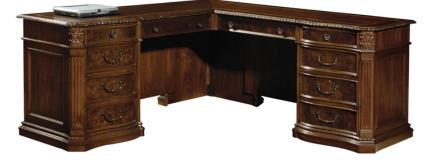

Select solids with burl and flat cut walnut veneers.

Old World Walnut Burl finish.

Some assembly required.

Veneer top.

Some assembly required.

Right Side: Drop front center drawer for keyboard, laptop or tablet storage. Two box drawers and one locking file drawer for letter or legal files, and pull-out writing surface.

Left Side: Drop front center drawer for keyboard, laptop or tablet storage. One box drawer, one door with power director and pull-out tray, and pull-out writing surface.

Overall Width 72" (183 cm) Overall Depth 72" (183 cm) Overall Height 30" (76 cm) Work Surface Depth 24 (60 cm) Kneehole Width 52" (132 cm) Kneehole Depth 19" (48.26 cm) Kneehole Height 24.25" (61.59 cm)