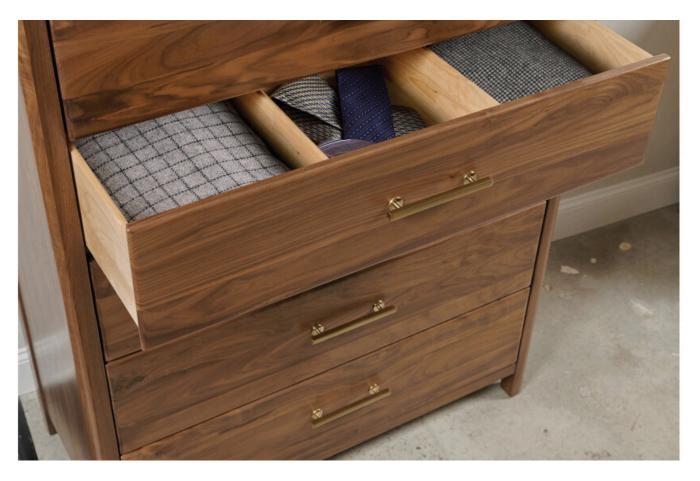

## MONOGRAM WALNUT COLLECTION

ITEM # 315-215

Standing five feet tall and featuring six spacious drawers, the Rockwood Chest features the largest amount of storage space among the Monogram Walnut bedroom pieces. Not only do the large drawers offer smooth-functioning, full-depth storage, they also make an excellent platform to showcase the beauty of solid American Black Walnut. Other features found in the Rockwood Chest may be less obvious but are equally useful. Among those are integrated levelers in the feet, soft-close drawer glides, and removable drawer dividers in the second and third drawers from the top.