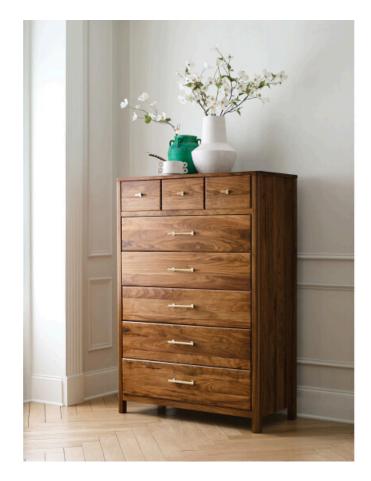

## MONOGRAM WALNUT COLLECTION

ITEM # 315-215

Standing five feet tall and featuring six spacious drawers, the Rockwood Chest features the largest amount of storage space among the Monogram Walnut bedroom pieces. Not only do the large drawers offer smooth-functioning, full-depth storage, they also make an excellent platform to showcase the beauty of solid American Black Walnut. Other features found in the Rockwood Chest may be less obvious but are equally useful. Among those are integrated levelers in the feet, soft-close drawer glides, and removable drawer dividers in the second and third drawers from the top.