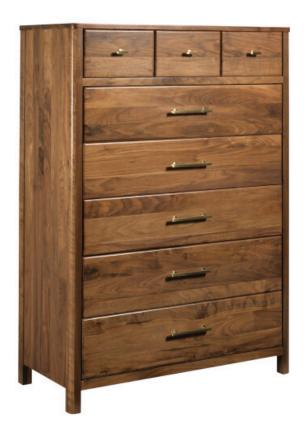

## MONOGRAM WALNUT COLLECTION

ITEM # 315-215

Standing five feet tall and featuring six spacious drawers, the Rockwood Chest features the largest amount of storage space among the Monogram Walnut bedroom pieces. Not only do the large drawers offer smooth-functioning, full-depth storage, they also make an excellent platform to showcase the beauty of solid American Black Walnut. Other features found in the Rockwood Chest may be less obvious but are equally useful. Among those are integrated levelers in the feet, soft-close drawer glides, and removable drawer dividers in the second and third drawers from the top.