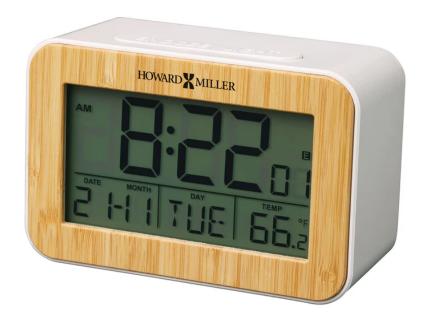

## Bamboo Box Alarm Clock 645844

howardmiller.com

White LCD alarm clock with genuine bamboo front frame.

Large 1" tall numbers display the time.

Repeatable snooze alarm.

Selectable 12- and 24- hour time display.

Displays the month, date, day of the week, and inside temperature in  ${}^{\circ}\text{F}$  or  ${}^{\circ}\text{C}$ .

Blue backlight illuminates the display with the push of a button. \\

The day of the week can be displayed in English, German, Italian, French, Dutch, Spanish, or Danish.

Quartz, battery-operated alarm clock requires two AAA batteries (not included).

Overall Width: 4.25 in
Overall Depth: 2 in
Overall Height: 2.75 in
Weight: 0.28 lb