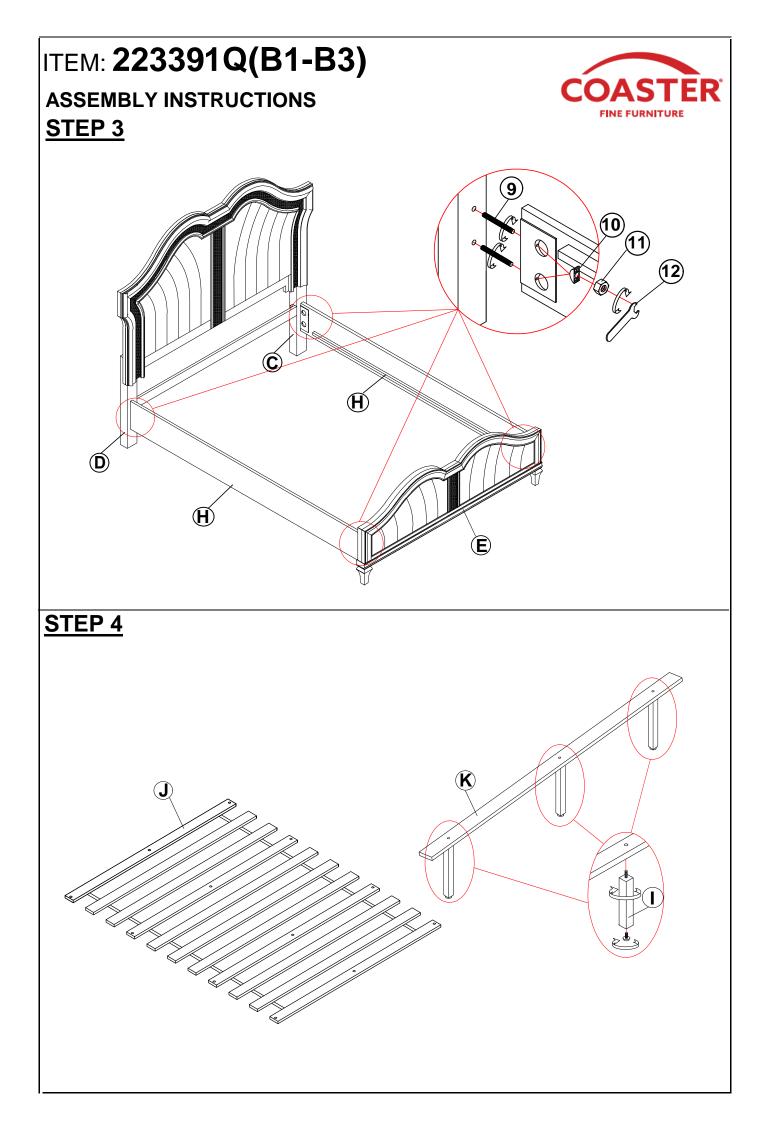

oken or defective. Please contact the store immediately.

2. This product is for home use only and not intended for commercial establishments.



PAGE 2 OF 6

# ITEM: 223391Q(B1-B3)

### **ASSEMBLY INSTRUCTIONS**



#### **ASSEMBLY TIPS:**

- 1. Remove hardware from box and sort by size.
- 2. Please check to see that all hardware and parts are present prior to start of assembly.
- 3. Please follow attached instructions in the same sequence as numbered to assure fast & easy assembly.



#### WARNING!

- 1. Don't attempt to repair or modify parts that are broken or defective. Please contact the store immediately.
- 2. This product is for home use only and not intended for commercial establishments.

## HARDWARE IDENTIFICATION

### Z-B1 (BOX 1) - HARDWARE PACK IS LOCATED IN 223391Q (B1)