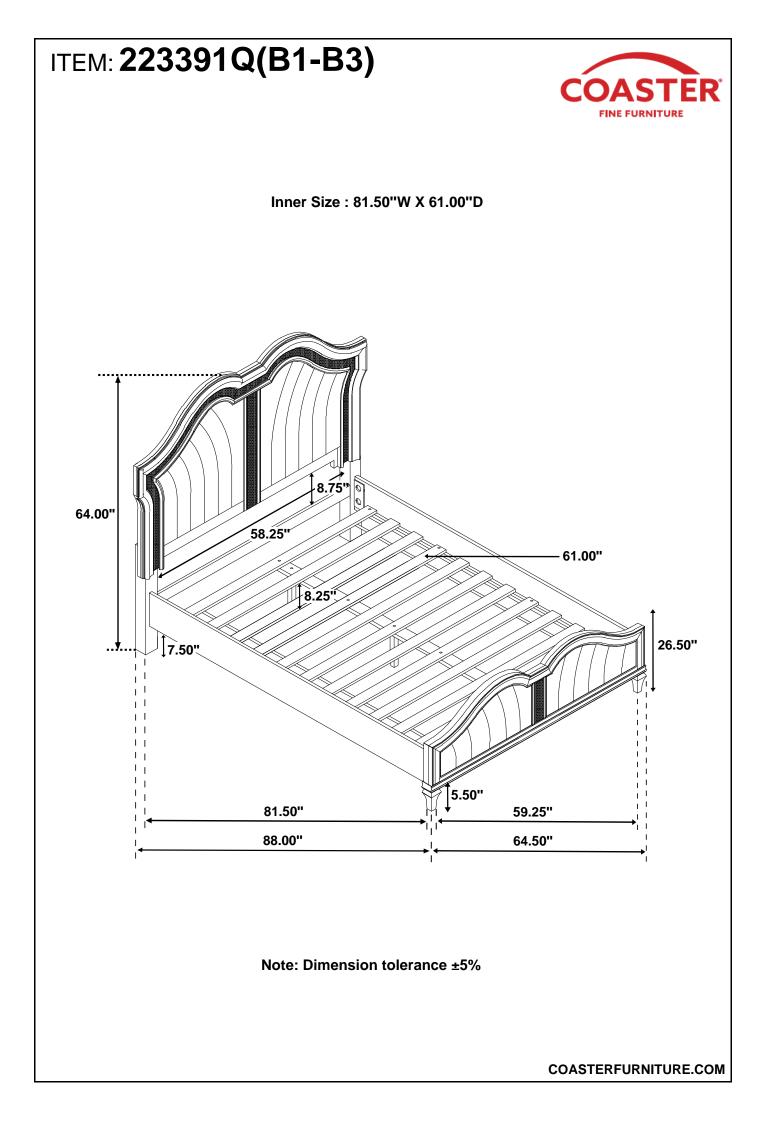

or defective. Please contact the store immediately.

2. This product is for home use only and not intended for commercial establishments.



PAGE 2 OF 6

# ITEM: 223391Q(B1-B3)

### **ASSEMBLY INSTRUCTIONS**



#### **ASSEMBLY TIPS:**

- 1. Remove hardware from box and sort by size.
- 2. Please check to see that all hardware and parts are present prior to start of assembly.
- 3. Please follow attached instructions in the same sequence as numbered to assure fast & easy assembly.



#### WARNING!

- 1. Don't attempt to repair or modify parts that are broken or defective. Please contact the store immediately.
- 2. This product is for home use only and not intended for commercial establishments.

## HARDWARE IDENTIFICATION

### Z-B1 (BOX 1) - HARDWARE PACK IS LOCATED IN 223391Q (B1)