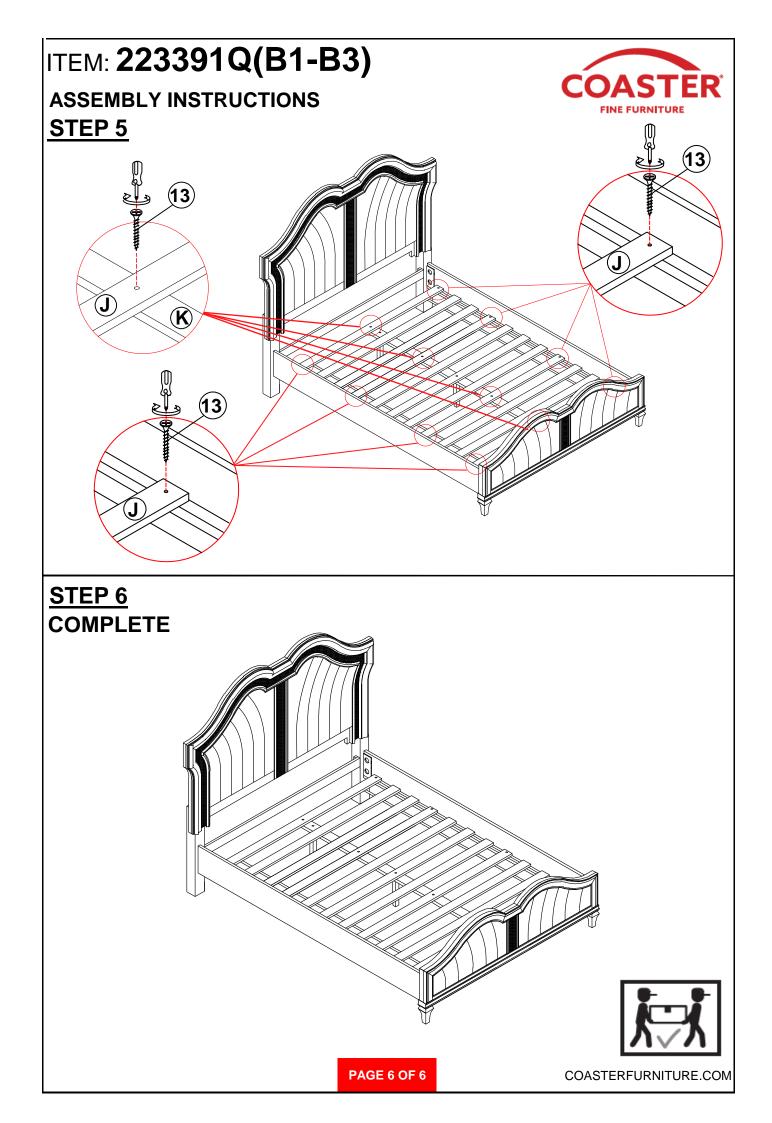

en or defective. Please contact the store immediately.

2. This product is for home use only and not intended for commercial establishments.



PAGE 2 OF 6

# ITEM: 223391Q(B1-B3)

### **ASSEMBLY INSTRUCTIONS**



#### **ASSEMBLY TIPS:**

- 1. Remove hardware from box and sort by size.
- 2. Please check to see that all hardware and parts are present prior to start of assembly.
- 3. Please follow attached instructions in the same sequence as numbered to assure fast & easy assembly.



#### WARNING!

- 1. Don't attempt to repair or modify parts that are broken or defective. Please contact the store immediately.
- 2. This product is for home use only and not intended for commercial establishments.

## HARDWARE IDENTIFICATION

### Z-B1 (BOX 1) - HARDWARE PACK IS LOCATED IN 223391Q (B1)