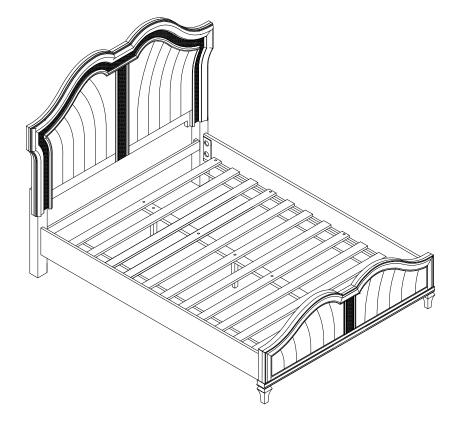

# 223391Q (B1-B3) Queen Bed

REVISION 0 : 05/30/2022 REVISION 1 : 10/10/2022 REVISION 2 : 09/21/2023

COASTERFURNITURE.COM