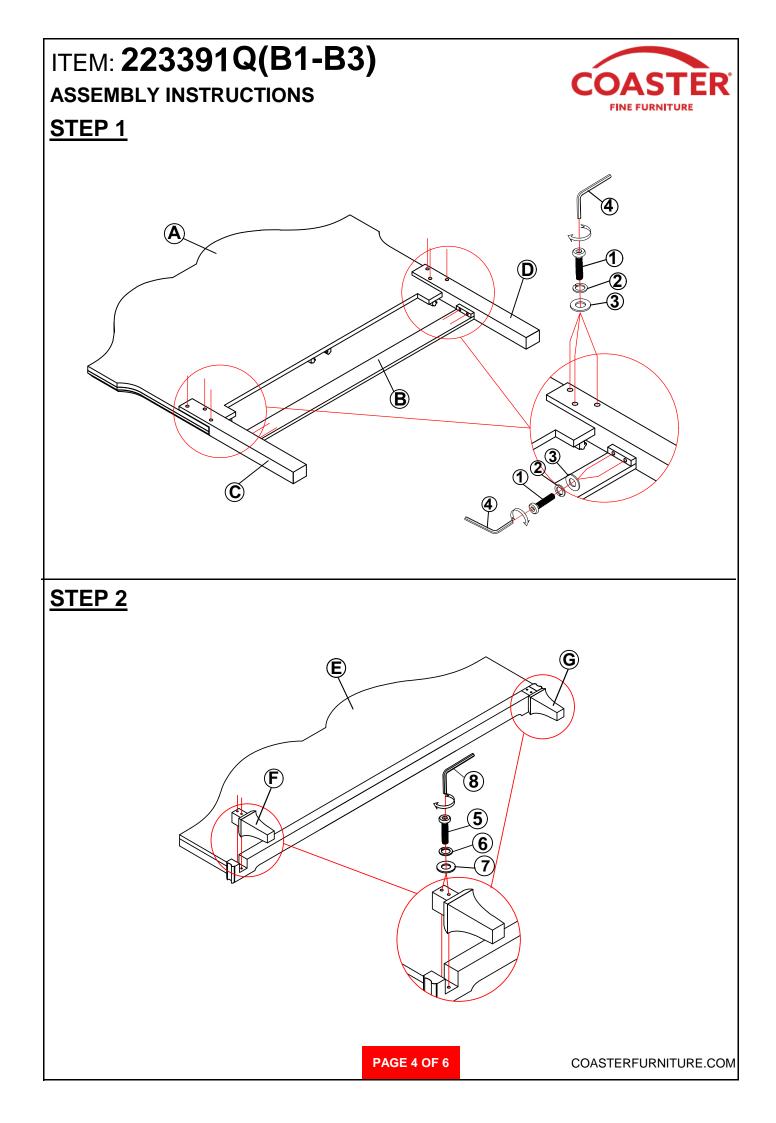

broken or defective. Please contact the store immediately.

2. This product is for home use only and not intended for commercial establishments.



PAGE 2 OF 6

# ITEM: 223391Q(B1-B3)

### **ASSEMBLY INSTRUCTIONS**



#### **ASSEMBLY TIPS:**

- 1. Remove hardware from box and sort by size.
- 2. Please check to see that all hardware and parts are present prior to start of assembly.
- 3. Please follow attached instructions in the same sequence as numbered to assure fast & easy assembly.



#### WARNING!

- 1. Don't attempt to repair or modify parts that are broken or defective. Please contact the store immediately.
- 2. This product is for home use only and not intended for commercial establishments.

## HARDWARE IDENTIFICATION

### Z-B1 (BOX 1) - HARDWARE PACK IS LOCATED IN 223391Q (B1)