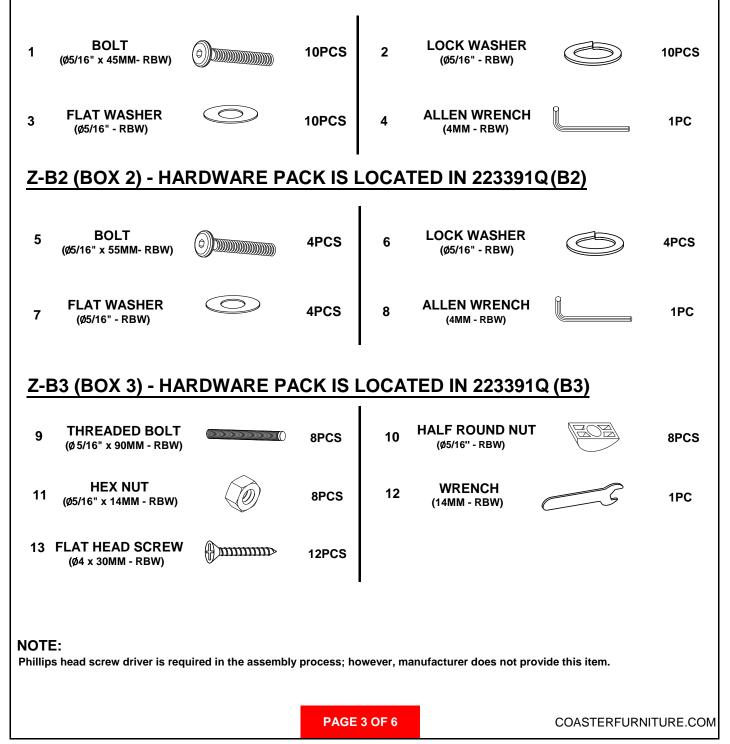

## HARDWARE IDENTIFICATION

### Z-B1 (BOX 1) - HARDWARE PACK IS LOCATED IN 223391Q (B1)