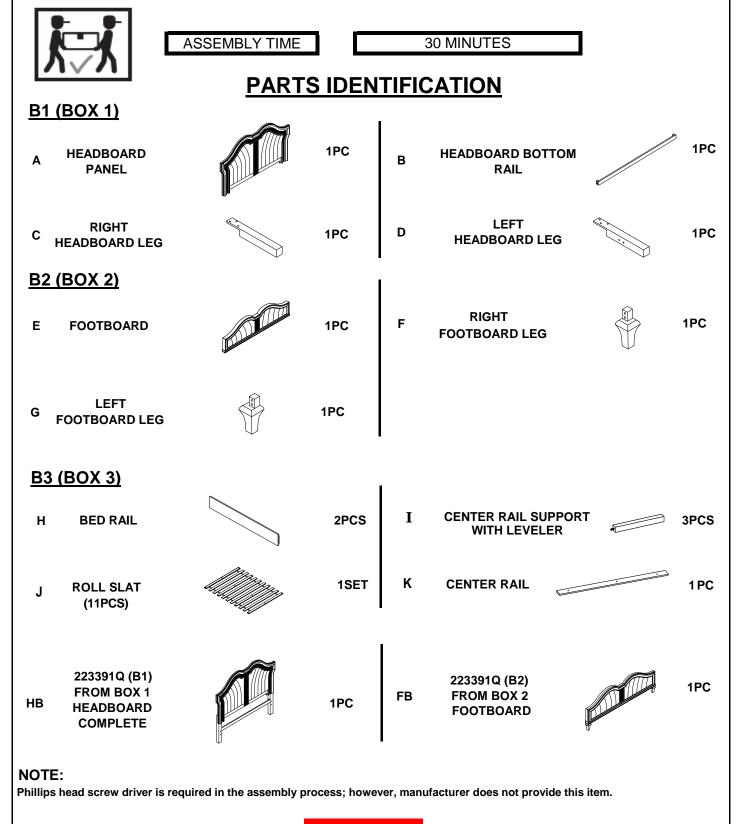

# ASSEMBLY INSTRUCTIONS COASTER FINE FURNITURE



Fine Furniture for every stage of life

# 223391Q (B1-B3) Queen Bed

REVISION 0 : 05/30/2022 REVISION 1 : 10/10/2022 REVISION 2 : 09/21/2023



COASTERFURNITURE.COM

# ITEM: 223391Q(B1-B3)

## ASSEMBLY INSTRUCTIONS

#### ASSEMBLY TIPS:

- 1. Remove hardware from box and sort by size.
- 2. Please check to see that all hardware and parts are present prior to start of assembly.
- 3. Please follow attached instructions in the same sequence as numbered to assure fast & easy assembly.



### WARNING!

1. Don't attempt to repair or modify parts that are broken or defective. Please contact the store immediately.

2. This product is for home use only and not intended for commercial establishments.



PAGE 2 OF 6

# ITEM: 223391Q(B1-B3)

### **ASSEMBLY INSTRUCTIONS**



#### **ASSEMBLY TIPS:**

- 1. Remove hardware from box and sort by size.
- 2. Please check to see that all hardware and parts are present prior to start of assembly.
- 3. Please follow attached instructions in the same sequence as numbered to assure fast & easy assembly.



#### WARNING!

- 1. Don't attempt to repair or modify parts that are broken or defective. Please contact the store immediately.
- 2. This product is for home use only and not intended for commercial establishments.

## HARDWARE IDENTIFICATION

### Z-B1 (BOX 1) - HARDWARE PACK IS LOCATED IN 223391Q (B1)