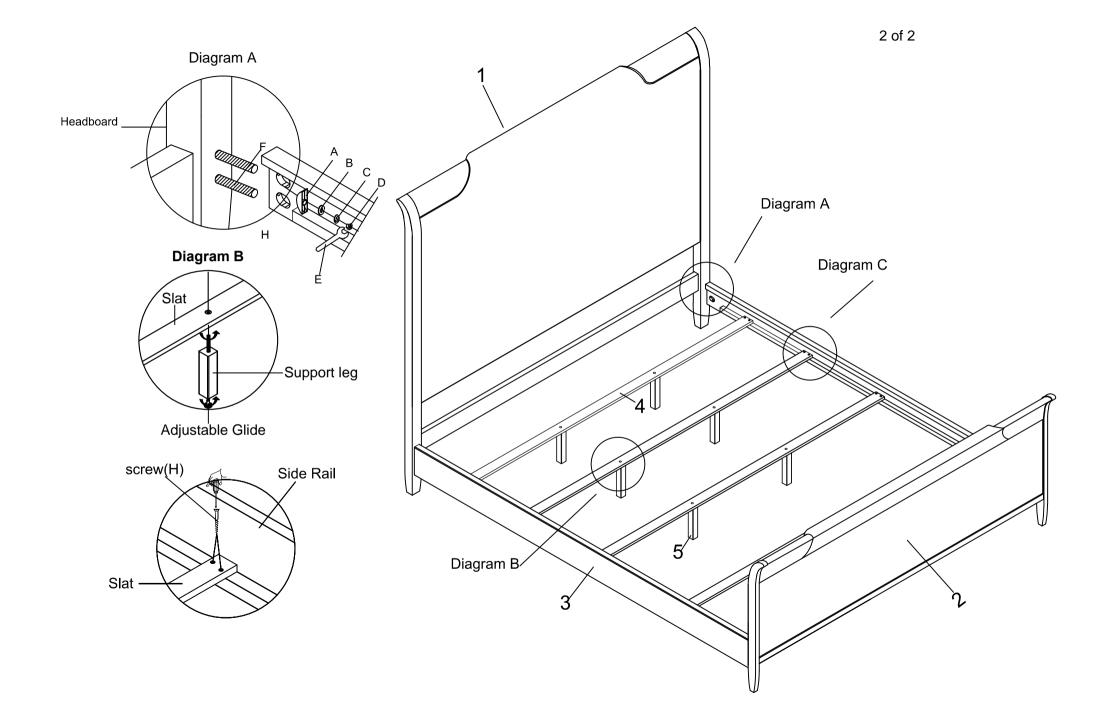

## ASSEMBLY INSTRUCTIONS

TWO PEOPLE AND PHILIP'S SCREW DRIVER REQUIRED.

UNPACK ALL PARTS AND CHECK THEM AGAINST PARTS LIST ON THIS INSTRUCTION SHEET BEFORE DISCARDING PACKING AND CARTON!!

- 1) Connect the side rail and headboard / footboard by bolt (F).
- 2) Assemble the side rail and headboard / footboard using the curved washer (A), flat washer (B), lock washer (C), and nut (D) tighten by wrench (E), as shown in Diagram A.
- 3) Assemble the support leg on the slat, as shown in Diagram B.
- 4) Mount the assembled support slats (done in step 3) onto the cleat of side rails with screws (H) . Use a Phillips Head Screwdriver to tighten screws, as shown in Diagram C .

|                  | con-quebed-HB/FB/SR<br>QUEEN BED |     | con-kinbed-HB/FB/SR<br>KING BED |     | con-calbed-HB/FB/SR<br>CAL KING BED |     |
|------------------|----------------------------------|-----|---------------------------------|-----|-------------------------------------|-----|
| Part Description | Part No.                         | QTY | Part No.                        | QTY | Part No.                            | QTY |
| Headboard (1)    | con-quebed-008HB                 | 1   | con-kinbed-008HB                | 1   | con-kinbed-008HB                    | 1   |
| Footboard (2)    | con-quebed-008FB                 | 1   | con-kinbed-008FB                | 1   | con-kinbed-008FB                    | 1   |
| Side rail (3)    | con-quebed-008SR                 | 2   | con-quebed-008SR                | 2   | con-calbed-008SR                    | 2   |
| Slat (4)         | con-quebed-008FB-3067            | 3   | con-kinbed-FB-3067              | 4   | con-kinbed-008FB-3067               | 4   |
| Support leg (5)  | con-quebed-008FB-30305           | 3   | con-kinbed-008FB-30305          | 8   | con-kinbed-008FB-30305              | 8   |
| RTA Hardware (6) | con-quebed-008FB-3001            | 1   | con-qenbed-008FB-3001           | 1   | con-quebed-008FB-3001               | 1   |
| RTA Hardware (7) | con-quebed-008SR-3001            | 1   | con-kinbed-008SR-3001           | 1   | con-calbed-008SR-3001               | 1   |

| RTA Hardware(7) for Queen/KingBed |               |        |   |  |  |  |  |
|-----------------------------------|---------------|--------|---|--|--|--|--|
| NO.                               |               | Q'ty   |   |  |  |  |  |
| Α                                 | 1             | 8      |   |  |  |  |  |
| В                                 | 0             | 8      |   |  |  |  |  |
| С                                 | ● Lock Washer |        | 8 |  |  |  |  |
| D                                 | <b>Ø</b>      | Nut    | 8 |  |  |  |  |
| Е                                 | l             | Wrench | 1 |  |  |  |  |
| F                                 | -             | Bolt   | 8 |  |  |  |  |

| RTA Hardware(6) |               |               |                 |                    |  |  |  |  |
|-----------------|---------------|---------------|-----------------|--------------------|--|--|--|--|
| NO.             | Hardware List |               | Q'ty(Queen bed) | Q'ty(Cal/King bed) |  |  |  |  |
| Н               |               | Screw(4.2x32) | 12              | 16                 |  |  |  |  |