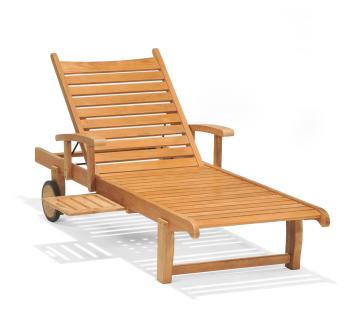

### Balboa Single Adjustable Chaise with Arms

SKU: Balboa Single Adjustable Chaise with Arms (NC2030-SACL-A)

Link: https://www.northcape.com/product/balboa-single-adjustable-chaise-with-arms/

### **Product Information**

Categories: Universal Teak Tags: Chaise Lounges

Size: 77.125" x 28.125" x 13"ht.

Cushion: CUSH2030/2031SACL-A, 1 pc. 3.5" thick.

## **Product Description**

This teak Patio Chaise Lounge is a naturally weather-resistant hardwood which may be maintained to preserve the warm look as shown or allowed to weather naturally to a beautiful silvery gray patina. Plantation-grown teak.