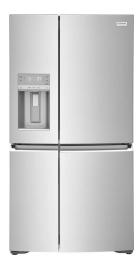

## **FRIGIDAIRE**

GALLERY

21.5 Cu. Ft. Counter-Depth 4-Door Refrigerator

French Door Refrigerator

Available Products: GRQC2255BF

Available Colors: Stainless Steel

Version: 02/24