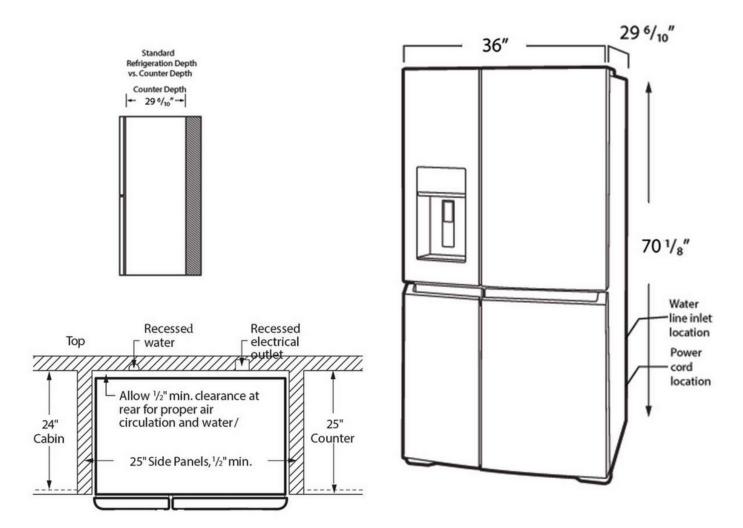

Yes

ENERGY STAR Certified

21.5 Cu. Ft. Counter-Depth 4-Door Refrigerator

Available Products: GRQC2255BF

Available Colors: Stainless Steel

Version: 02/24

| <b>Dimensions and Volume</b>                   |                 |
|------------------------------------------------|-----------------|
| Height With Hinge                              | 70 1/8"         |
| Height Without Hinge                           | 70"             |
| Width                                          | 36"             |
| Width of Cabinet                               | 35 8/10"        |
| Width With Doors 90° Open                      | 40 8/10"        |
| Depth of Cabinet                               | 24 6/10"        |
| Depth With Door                                | 29 1/2"         |
| Depth With Door 90° Open                       | 46 9/10"        |
| Depth With Door and Handle                     | 29 6/10"        |
| Convertible Zone Capacity                      | 3.2 Cu. Ft.     |
| Freezer Capacity                               | 5.2 Cu. Ft.     |
| Fresh Food Capacity                            | 13.1 Cu. Ft.    |
| Total Capacity                                 | 21.5 Cu. Ft.    |
| General Specifications Annual Energy           | 671 kWh         |
| Condenser Type                                 | Dynamic         |
| Cooling System                                 | Dual Evaporator |
| Leveling Legs                                  | Yes             |
| Prop 65 Label                                  | Yes             |
| Refrigerant Type                               | R-600A          |
| Warranty - Labor                               | 1 Year          |
| Warranty - Parts                               | 1 Year          |
| Safety Certifications and Approvals CSA Listed | Yes             |
|                                                |                 |

## **Installation Diagram**