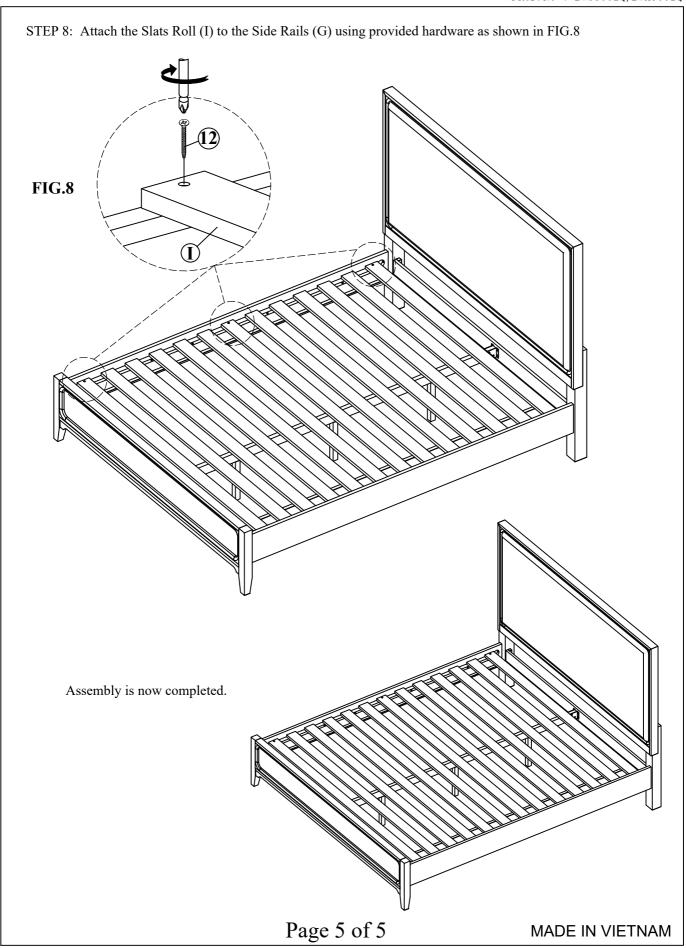

|  |  |
| 10  | "U" Bracket         | 64*59*52*2         |            | 2pcs  |  |  |  |  |
| 11  | Wood Screw          | #8 * 20mm          | <b>(3)</b> | 4pcs  |  |  |  |  |
| 12  | Wood Screw          | #8 *32mm           | (g)        | 6pcs  |  |  |  |  |

## WINNERS ONLY $_{\scriptscriptstyle \circledcirc}$

#### **ASSEMBLY INSTRUCTIONS**



# WINNERS ONLY $_{\scriptscriptstyle{\circledcirc}}$

### **ASSEMBLY INSTRUCTIONS**

STEP 4: Screw Metal Bracket to Footboard (E) as shown in FIG.4



STEP 5: Attach both Side Rails (F) to the Headboard (A,B,D &C) and Footboard using the provided hardware as shown on FIG.5



## WINNERS ONLY $_{\scriptscriptstyle \circledcirc}$

#### **ASSEMBLY INSTRUCTIONS**



## WINNERS ONLY $_{\scriptscriptstyle \circledcirc}$

### **ASSEMBLY INSTRUCTIONS**