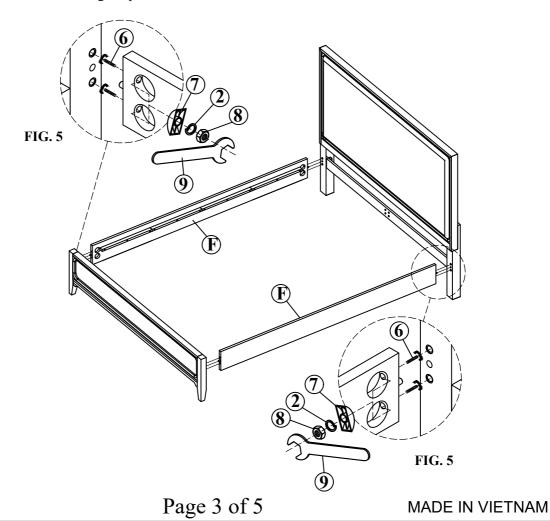

### **ASSEMBLY INSTRUCTIONS**

STEP 4: Screw Metal Bracket to Footboard (E) as shown in FIG.4

STEP 5: Attach both Side Rails (F) to the Headboard (A,B,D &C) and Footboard using the provided hardware as shown on FIG.5

| Components List: BW-3001QH |             |                   |       |  |  |  |
|----------------------------|-------------|-------------------|-------|--|--|--|
| NO.                        | DESCRIPTION |                   | Q' TY |  |  |  |
| A                          |             | H Right Leg       | 1pc   |  |  |  |
| В                          |             | H Left Leg        | 1pc   |  |  |  |
| С                          |             | Headboard         | 1pc   |  |  |  |
| D                          |             | Wood stretcher    | 1pc   |  |  |  |
| Components List: BW-3001QF |             |                   |       |  |  |  |
| Е                          |             | Footboard         | 1pc   |  |  |  |
| Ι                          |             | Slat Roll (13pcs) | 1Set  |  |  |  |
| Components List: BW-3001QR |             |                   |       |  |  |  |
| F                          | 1           | Side rail         | 2pcs  |  |  |  |
| G                          |             | Slat Support Bar  | 1pc   |  |  |  |
| Н                          |             | Slat Support Legs | 3pcs  |  |  |  |

| Har | Hardware List       |                    |            |       |  |  |  |  |
|-----|---------------------|--------------------|------------|-------|--|--|--|--|
| NO. | DESCRIPTION         | SIZE               | SKETCH     | Q' TY |  |  |  |  |
| 1   | Flat Washers        | 8*19*2mm           | 0          | 8pcs  |  |  |  |  |
| 2   | Spring Washers      | 8mm                | 0          | 24pcs |  |  |  |  |
| 3   | Allen Bolts         | 1/4 <b>"*15</b> mm | <b>M</b>   | 8pcs  |  |  |  |  |
| 4   | Allen Bolts         | 5/16"*40mm         |            | 8pcs  |  |  |  |  |
| 5   | Allen Key           | 4*30*80mm          |            | 1pc   |  |  |  |  |
| 6   | Allen bolt          | 5/16" * 70mm       |            | 8pcs  |  |  |  |  |
| 7   | Half moon<br>washer | Ø5/16"             |            | 8pcs  |  |  |  |  |
| 8   | Hexagon             | Ø5/16"*12mm        |            | 8pcs  |  |  |  |  |
| 9   | Wrench              | 12mm               | $\sim$     | 1pc   |  |  |  |  |
| 10  | "U" Bracket         | 64*59*52*2         |            | 2pcs  |  |  |  |  |
| 11  | Wood Screw          | #8 * 20mm          | <b>(3)</b> | 4pcs  |  |  |  |  |
| 12  | Wood Screw          | #8 *32mm           | (g)        | 6pcs  |  |  |  |  |