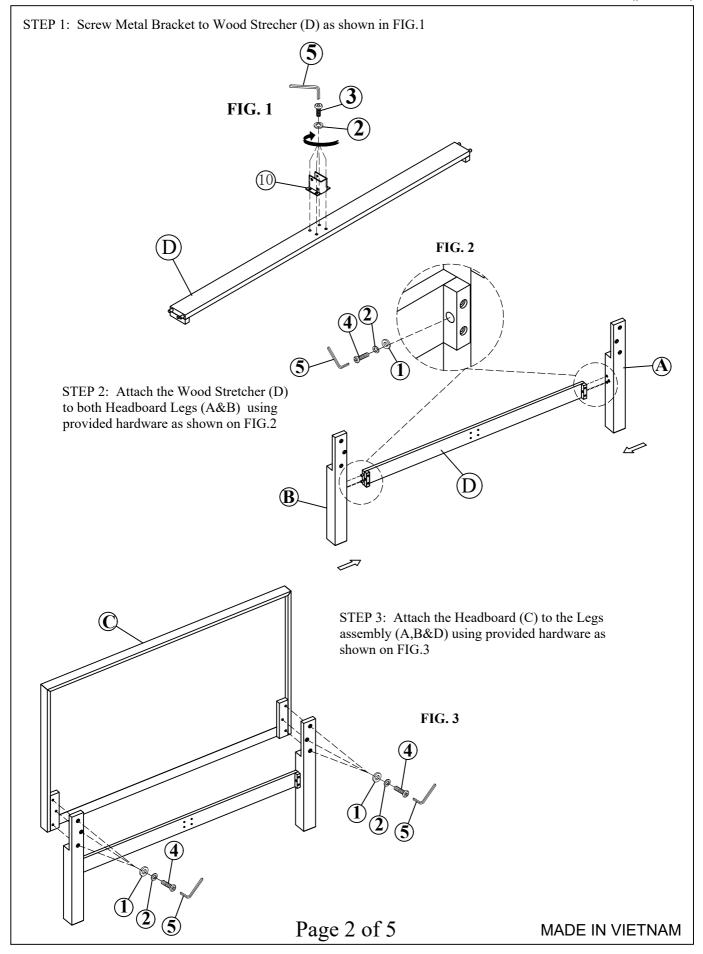

| Components List: BW-3001QH |             |                   |       |  |  |  |
|----------------------------|-------------|-------------------|-------|--|--|--|
| NO.                        | DESCRIPTION |                   | Q' TY |  |  |  |
| A                          |             | H Right Leg       | 1pc   |  |  |  |
| В                          |             | H Left Leg        | 1pc   |  |  |  |
| С                          |             | Headboard         | 1pc   |  |  |  |
| D                          |             | Wood stretcher    | 1pc   |  |  |  |
| Components List: BW-3001QF |             |                   |       |  |  |  |
| Е                          |             | Footboard         | 1pc   |  |  |  |
| Ι                          |             | Slat Roll (13pcs) | 1Set  |  |  |  |
| Components List: BW-3001QR |             |                   |       |  |  |  |
| F                          | 1           | Side rail         | 2pcs  |  |  |  |
| G                          |             | Slat Support Bar  | 1pc   |  |  |  |
| Н                          |             | Slat Support Legs | 3pcs  |  |  |  |

| Har | Hardware List       |                    |            |       |  |  |  |  |
|-----|---------------------|--------------------|------------|-------|--|--|--|--|
| NO. | DESCRIPTION         | SIZE               | SKETCH     | Q' TY |  |  |  |  |
| 1   | Flat Washers        | 8*19*2mm           | 0          | 8pcs  |  |  |  |  |
| 2   | Spring Washers      | 8mm                | 0          | 24pcs |  |  |  |  |
| 3   | Allen Bolts         | 1/4 <b>"*15</b> mm | <b>M</b>   | 8pcs  |  |  |  |  |
| 4   | Allen Bolts         | 5/16"*40mm         |            | 8pcs  |  |  |  |  |
| 5   | Allen Key           | 4*30*80mm          |            | 1pc   |  |  |  |  |
| 6   | Allen bolt          | 5/16" * 70mm       |            | 8pcs  |  |  |  |  |
| 7   | Half moon<br>washer | Ø5/16"             |            | 8pcs  |  |  |  |  |
| 8   | Hexagon             | Ø5/16"*12mm        |            | 8pcs  |  |  |  |  |
| 9   | Wrench              | 12mm               | $\sim$     | 1pc   |  |  |  |  |
| 10  | "U" Bracket         | 64*59*52*2         |            | 2pcs  |  |  |  |  |
| 11  | Wood Screw          | #8 * 20mm          | <b>(3)</b> | 4pcs  |  |  |  |  |
| 12  | Wood Screw          | #8 *32mm           | (g)        | 6pcs  |  |  |  |  |