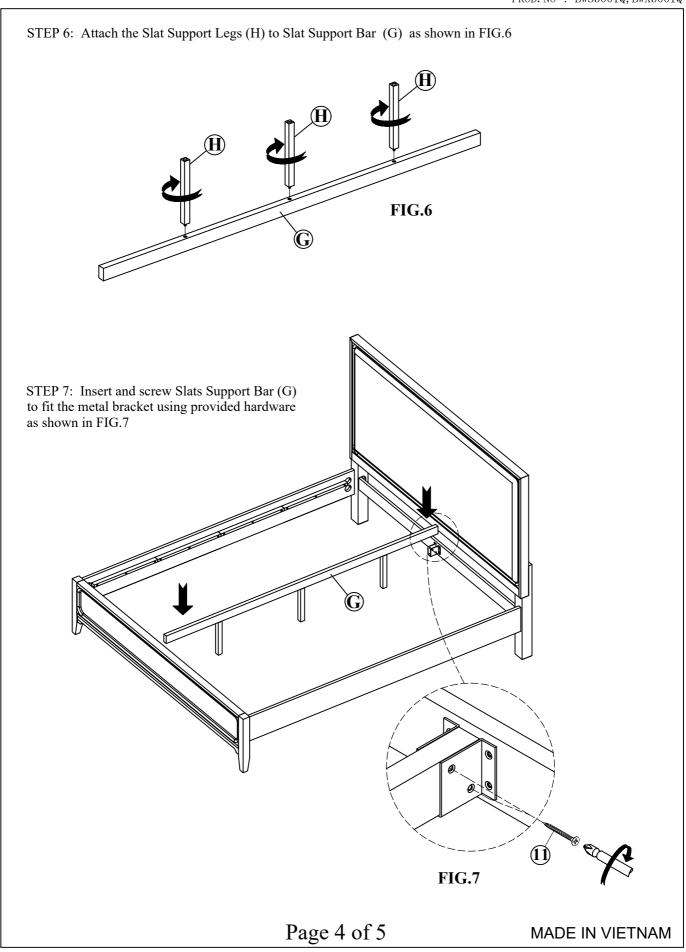

| Components List: BW-3001QH |             |                   |       |  |  |  |
|----------------------------|-------------|-------------------|-------|--|--|--|
| NO.                        | DESCRIPTION |                   | Q' TY |  |  |  |
| A                          |             | H Right Leg       | 1pc   |  |  |  |
| В                          |             | H Left Leg        | 1pc   |  |  |  |
| С                          |             | Headboard         | 1pc   |  |  |  |
| D                          |             | Wood stretcher    | 1pc   |  |  |  |
| Components List: BW-3001QF |             |                   |       |  |  |  |
| Е                          |             | Footboard         | 1pc   |  |  |  |
| Ι                          |             | Slat Roll (13pcs) | 1Set  |  |  |  |
| Components List: BW-3001QR |             |                   |       |  |  |  |
| F                          | 1           | Side rail         | 2pcs  |  |  |  |
| G                          |             | Slat Support Bar  | 1pc   |  |  |  |
| Н                          |             | Slat Support Legs | 3pcs  |  |  |  |

| Har | Hardware List       |                    |            |       |  |  |  |  |
|-----|---------------------|--------------------|------------|-------|--|--|--|--|
| NO. | DESCRIPTION         | SIZE               | SKETCH     | Q' TY |  |  |  |  |
| 1   | Flat Washers        | 8*19*2mm           | 0          | 8pcs  |  |  |  |  |
| 2   | Spring Washers      | 8mm                | 0          | 24pcs |  |  |  |  |
| 3   | Allen Bolts         | 1/4 <b>"*15</b> mm | <b>M</b>   | 8pcs  |  |  |  |  |
| 4   | Allen Bolts         | 5/16"*40mm         |            | 8pcs  |  |  |  |  |
| 5   | Allen Key           | 4*30*80mm          |            | 1pc   |  |  |  |  |
| 6   | Allen bolt          | 5/16" * 70mm       |            | 8pcs  |  |  |  |  |
| 7   | Half moon<br>washer | Ø5/16"             |            | 8pcs  |  |  |  |  |
| 8   | Hexagon             | Ø5/16"*12mm        |            | 8pcs  |  |  |  |  |
| 9   | Wrench              | 12mm               | $\sim$     | 1pc   |  |  |  |  |
| 10  | "U" Bracket         | 64*59*52*2         |            | 2pcs  |  |  |  |  |
| 11  | Wood Screw          | #8 * 20mm          | <b>(3)</b> | 4pcs  |  |  |  |  |
| 12  | Wood Screw          | #8 *32mm           | (g)        | 6pcs  |  |  |  |  |