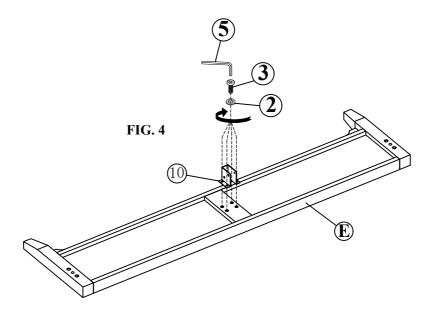

### **ASSEMBLY INSTRUCTIONS**

STEP 4: Screw Metal Bracket to Footboard (E) as shown in FIG.4

STEP 5: Attach both Side Rails (F) to the Headboard (A,B,D &C) and Footboard using the provided hardware as shown on FIG.5

| Components List: BW-3001QH |             |                   |       |  |  |  |
|----------------------------|-------------|-------------------|-------|--|--|--|
| NO.                        | DESCRIPTION |                   | Q' TY |  |  |  |
| A                          |             | H Right Leg       | 1pc   |  |  |  |
| В                          |             | H Left Leg        | 1pc   |  |  |  |
| С                          |             | Headboard         | 1pc   |  |  |  |
| D                          |             | Wood stretcher    | 1pc   |  |  |  |
| Components List: BW-3001QF |             |                   |       |  |  |  |
| Е                          |             | Footboard         | 1pc   |  |  |  |
| Ι                          |             | Slat Roll (13pcs) | 1Set  |  |  |  |
| Components List: BW-3001QR |             |                   |       |  |  |  |
| F                          | 1           | Side rail         | 2pcs  |  |  |  |
| G                          |             | Slat Support Bar  | 1pc   |  |  |  |
| Н                          |             | Slat Support Legs | 3pcs  |  |  |  |

| Har | Hardware List       |                    |            |       |  |  |  |  |
|-----|---------------------|--------------------|------------|-------|--|--|--|--|
| NO. | DESCRIPTION         | SIZE               | SKETCH     | Q' TY |  |  |  |  |
| 1   | Flat Washers        | 8*19*2mm           | 0          | 8pcs  |  |  |  |  |
| 2   | Spring Washers      | 8mm                | 0          | 24pcs |  |  |  |  |
| 3   | Allen Bolts         | 1/4 <b>"*15</b> mm | <b>M</b>   | 8pcs  |  |  |  |  |
| 4   | Allen Bolts         | 5/16"*40mm         |            | 8pcs  |  |  |  |  |
| 5   | Allen Key           | 4*30*80mm          |            | 1pc   |  |  |  |  |
| 6   | Allen bolt          | 5/16" * 70mm       |            | 8pcs  |  |  |  |  |
| 7   | Half moon<br>washer | Ø5/16"             |            | 8pcs  |  |  |  |  |
| 8   | Hexagon             | Ø5/16"*12mm        |            | 8pcs  |  |  |  |  |
| 9   | Wrench              | 12mm               | $\sim$     | 1pc   |  |  |  |  |
| 10  | "U" Bracket         | 64*59*52*2         |            | 2pcs  |  |  |  |  |
| 11  | Wood Screw          | #8 * 20mm          | <b>(3)</b> | 4pcs  |  |  |  |  |
| 12  | Wood Screw          | #8 *32mm           | (g)        | 6pcs  |  |  |  |  |