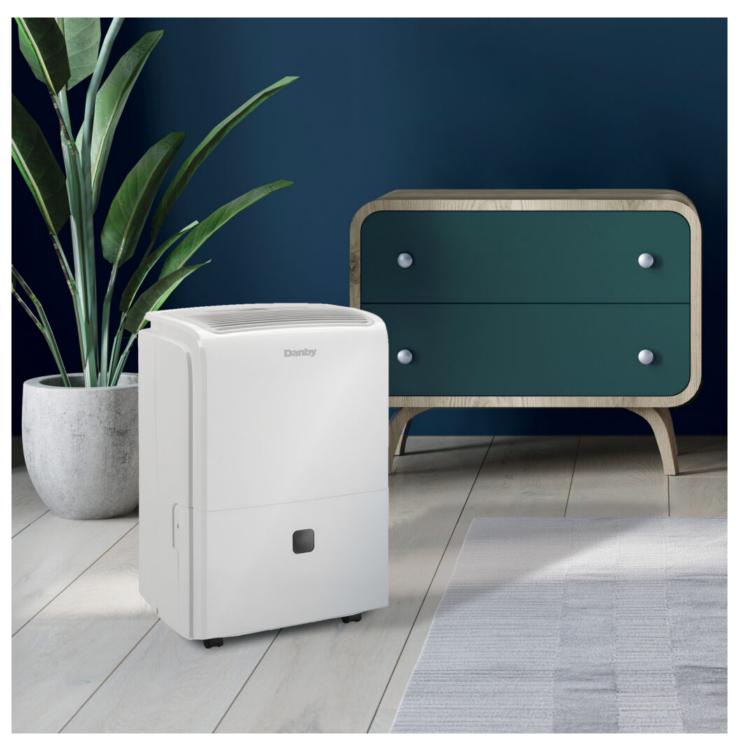

# **DDR040EB2WDB**

40 Pint Dehumidifier in White

## DDR040EB2WDB

40 Pint Dehumidifier in White

### **FEATURES**

- 40 Pint (19.8L) Dehumidifier: controls humidity in spaces up to 2500 sq. ft.
- Direct drain feature allows for continuous operation.
- Auto restart: Unit automatically restarts after a power failure.
- Auto de-icer: prevents frost build up.
- ENERGY STAR® Certified.
- Electronic controls with LED display.
- Powerful 2 speed fan.
- Low temp function: Unit operates at temperatures as low as 5°C.
- 4 castors for easy room to room transport.
- Reusable, washable filter