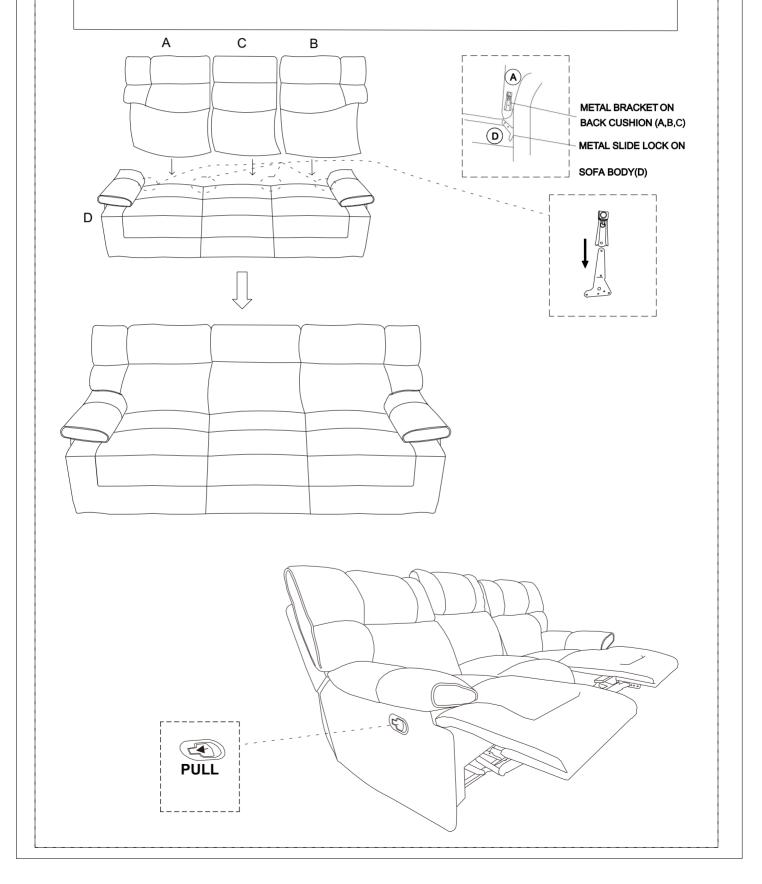

## STEP 1

1.Hold up the backrests (A, B, C), while standing behind the sofa body (D), and insert the metal bracket on the backrest into the slide lock on the sofa body (D). Push downward until the backrest is fully inserted and locked into place.