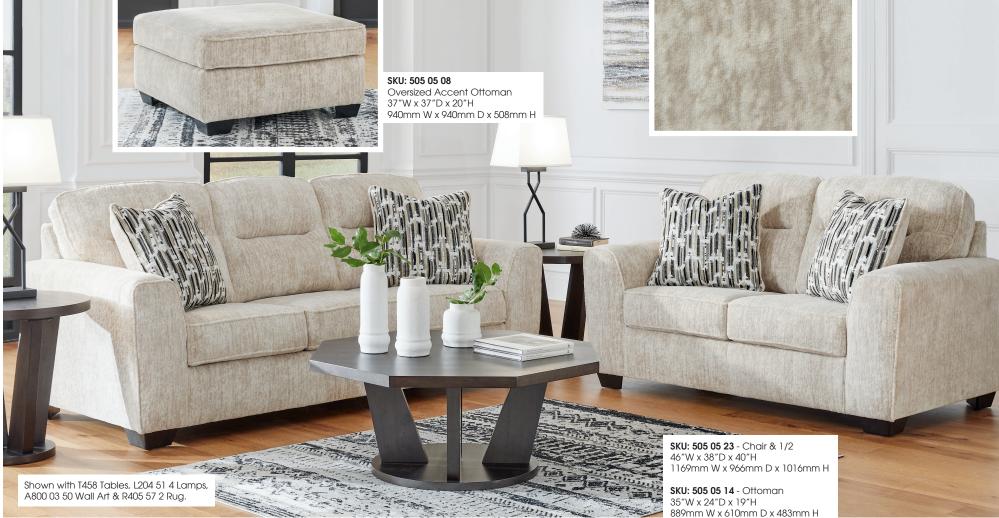

## "Lonoke-Parchment" 505 05

100% Polvester Cleaning Code: W

## SKU: 505 05 38

Sofa 90"W x 38"D x 40"H 2286mm W x 966mm D x 1016mm H

## SKU: 505 05 35

Loveseat 67"W x 38"D x 40"H 1702mm W x 966mm D x 1016mm H