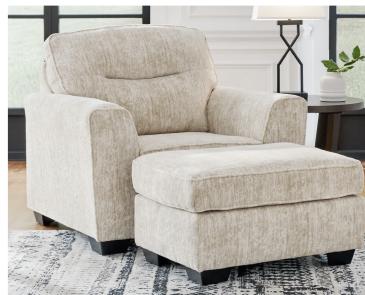

back spring rails are cut from mixed hardwood and engineered lumber
- All fabrics are pre-approved for wearability and durability against AHFA standards
- Non-Reversible Cushions are constructed of low melt fiber wrapped over high quality foam
- Features attached divided back cushions with welt accent and loose non-reversible seat cushions
- Upholstered in a soft Polyester upholstery fabric
- Features a Casual Contemporary design
- Features stylish track arms
- Features exposed tri-block feet with a faux wood finish
- Platform foundation system resists sagging 3x better than spring system after 20,000 testing cycles by providing more even support
- Smooth platform foundation maintains tight, wrinkle-free look without dips or sags that can occur over time with sinuous spring foundations