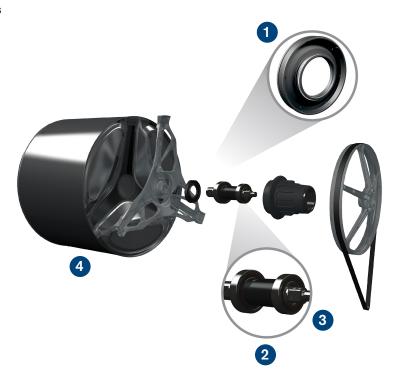

# **FEATURES:**

WITH GARTER SPRING

# 1 Triple-Lip Seal with Garter Spring

Provides a more effective seal. Addition of garter spring enhances support if any deflection occurs.

#### 2 Shaft Sleeve

The robust shaft sleeve locks the two inner races of the premium bearings ensuring they turn with the shaft, helping to prevent drive shaft wear.

PREMIUM

### 3 Premium Bearings

Premium bearings are sealed for added protection enhancing longevity of the drive system.

TRUNNION

#### 4 Die-Cast Trunnion

Shock-resistant, die-cast trunnion and robust drive shaft provide additional strength to overall drive system and basket structure.