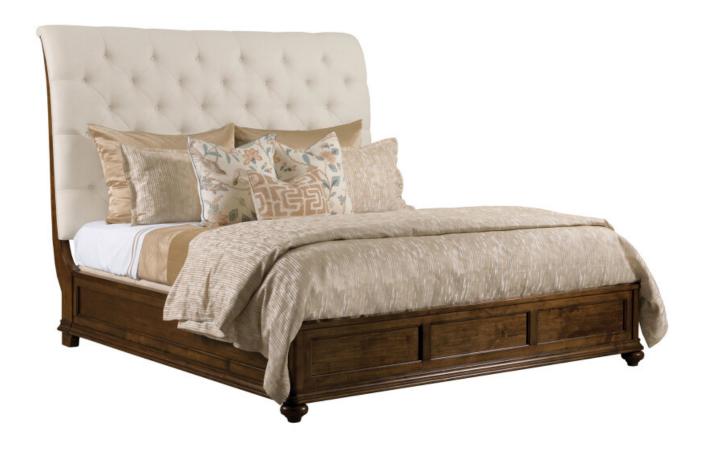

## HERNDON QUEEN UPHOLSTERED BED - COMPLETE

## **COMMONWEALTH COLLECTION**

ITEM # 161-313P

The Herndon Upholstered Bed adds a comfortable character to bedroom decor in more ways than one! Featuring beautifully tailored upholstery that framed with solid wood, the plush tufts of the Herndon bed add softness to both the eyes and body.

| Di | imensions | -     | + |
|----|-----------|-------|---|
|    | Height:   | 66"   |   |
|    | Width:    | 66"   |   |
|    | Length:   | 98.5" |   |