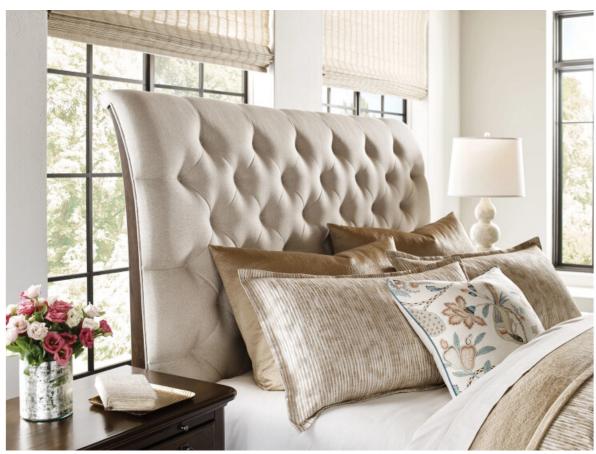

## **COMMONWEALTH COLLECTION**

ITEM # 161-313P

The Herndon Upholstered Bed adds a comfortable character to bedroom decor in more ways than one! Featuring beautifully tailored upholstery that framed with solid wood, the plush tufts of the Herndon bed add softness to both the eyes and body.