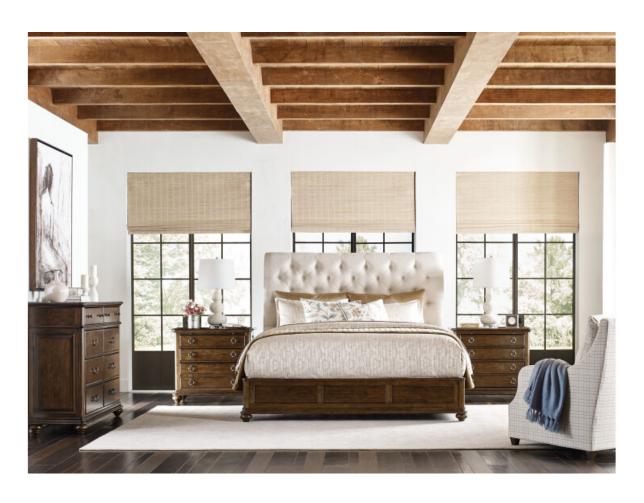

## HERNDON QUEEN UPHOLSTERED BED - COMPLETE

## **COMMONWEALTH COLLECTION**

ITEM # 161-313P

The Herndon Upholstered Bed adds a comfortable character to bedroom decor in more ways than one! Featuring beautifully tailored upholstery that framed with solid wood, the plush tufts of the Herndon bed add softness to both the eyes and body.