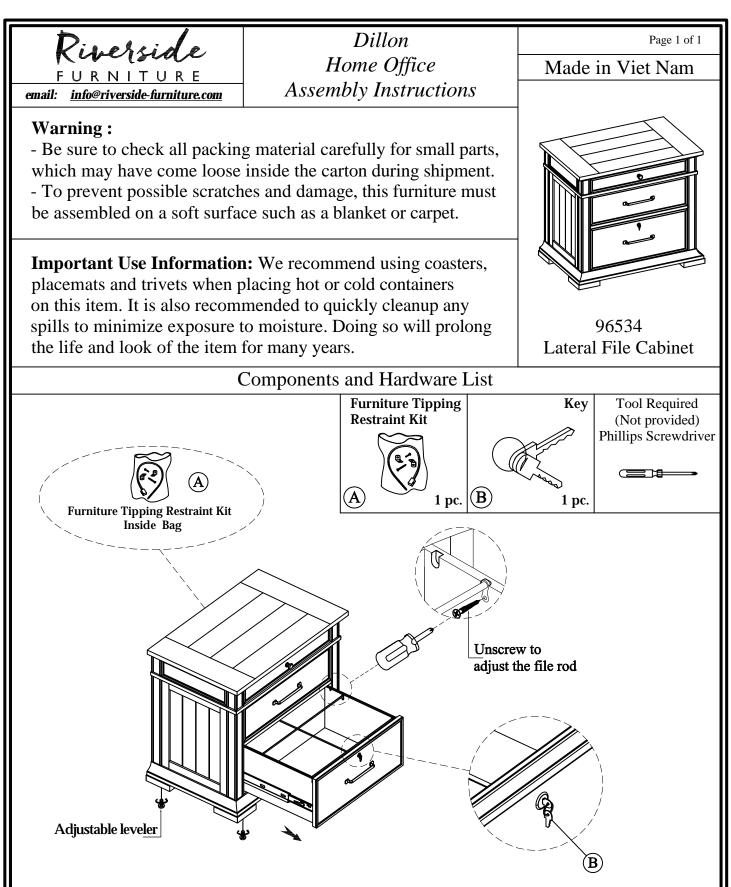

For product and personal safety, a Furniture Tipping Restraint kit has been included with this unit which can help to minimize the risk of the unit accidentally tipping forward, if used and properly installed per the kit manufacturer's instructions.

This furniture is equipped with safety hardware to prevent both drawers from being opened at the same time to prevent the cabinet from tipping forward. Please do not try to override this feature and completely close one drawer before opening the other.

The file drawers can be set up to use either letter or legal size hanging file folders using the file rods installed in the file drawers.