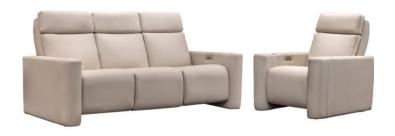

# Fiona-F001



## Sample configurations

## Wide seats (32.5") - Can be made with or without cup holders in arms



Regular seats (23") - Can be made with or without cup holders in arms



#### Notes

- Available in: All Elran fabrics, leather/vinyl & all over leather
- Consoles match the arm style; shape & look
- Cordless rechargeable battery pack available for power recliners
- Additional lumbar support available on seats
- Measurements are in inches and may vary slightly
- Optional memory foam available on seats
- Options subject to change without prior notice

### Chair H 42.25" x D 41.25" x W 36.5"



## **Additional pieces**



## **Quality - Selection - Comfort**

Our products are custom made in Canada by qualified, experienced craftsmen.

Our mechanisms, springs and wood frames feature a lifeti