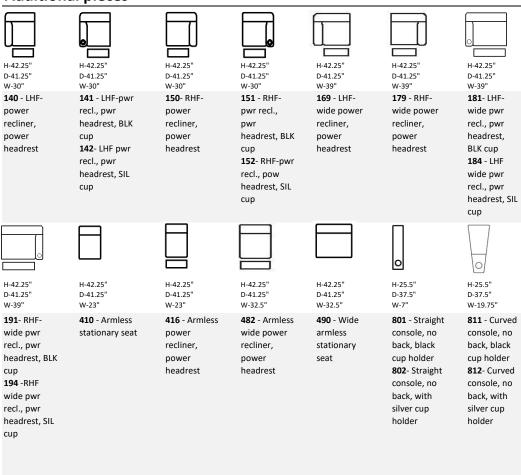

## **Additional pieces**

## Wide seats (32.5") - Can be made with or without cup holders in arms

Regular seats (23") - Can be made with or without cup holders in arms

#### Notes

- Available in: All Elran fabrics, leather/vinyl & all over leather
- Consoles match the arm style; shape & look
- Cordless rechargeable battery pack available for power recliners
- Additional lumbar support available on seats
- Measurements are in inches and may vary slightly
- Optional memory foam available on seats
- Options subject to change without prior notice