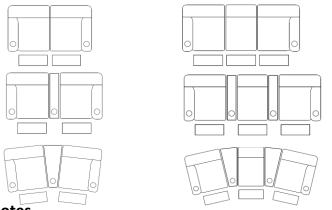

## Sample configurations

## Wide seats (32.5") - Can be made with or without cup holders in arms

Regular seats (23") - Can be made with or without cup holders in arms

## **Additional pieces**