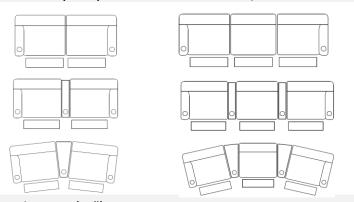

## Sample configurations

## Wide seats (32.5") - Can be made with or without cup holders in arms

Regular seats (23") - Can be made with or without cup holders in arms

## **Additional pieces**