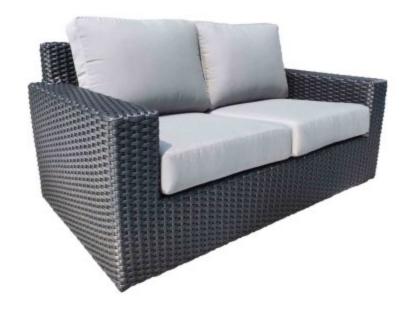

## **C**ABANA**C**OAST

Product No: 9322 Name: Brighton Loveseat

Collection: Brighton Material: SolWeave® Outdoor Weight: 83 lbs

Wicker

**Dimensions:** 63"W x 36"D x 34"H **AH:** 23" | **SW:** 50" | **SDW:** 23" | **SHW:** 18" | **SD:** 26" | **SH:** 12"

**Detail:** The Brighton patio furniture collection uses SolWeave® outdoor wicker that is hand woven onto an aluminum frame. The wide style, solid black wicker is clean and modern and gives a high end luxury look, sure to be a beautiful addition to your outdoor setting. The collection includes a variety of pieces to form multiple combinations of patio conversation sets, dining sets, and outdoor sectionals. Cushions are custom made in Toronto using your choice of Sunbrella® fabrics. Outdoor cushions are a great way to provide extra style and additional comfort. Cushions shown are 54048 Charcoal. The group picture cushions shown are 54048 Charcoal, 18" pillows are 5404 Natural, and 5477 Red.