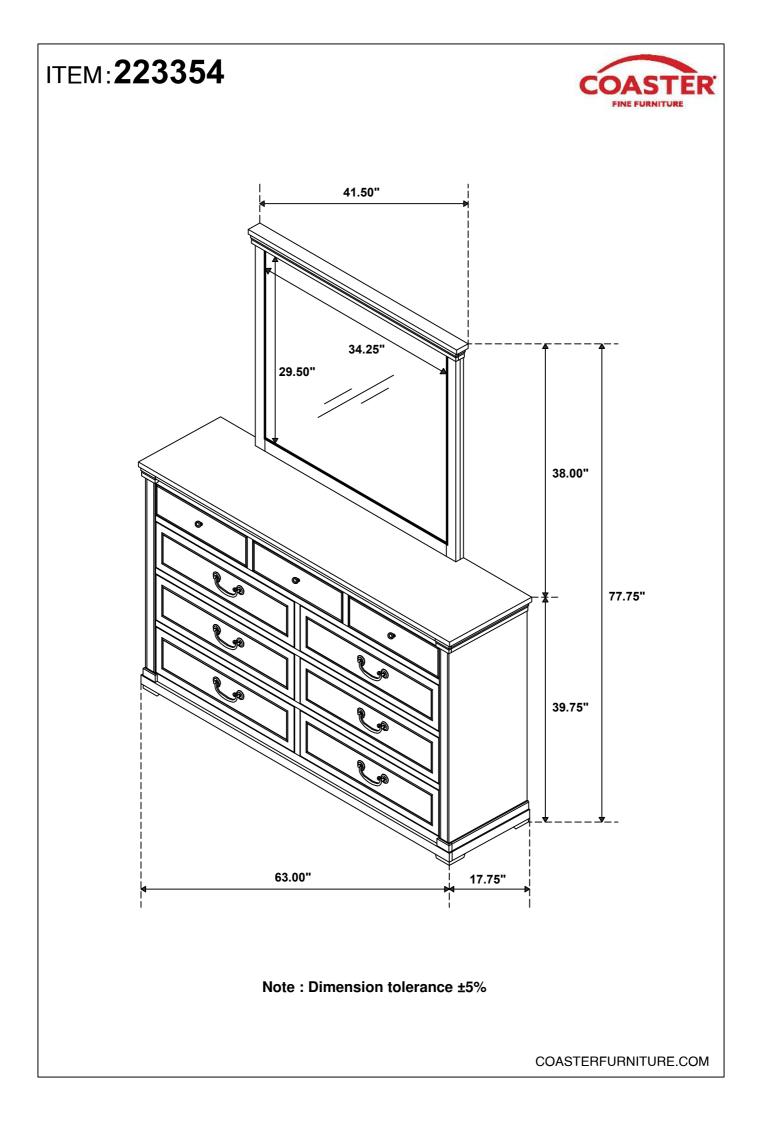

| SHORT FLAT HEAD SCREW<br>(M4 x 32mm - BLK) | 0-mm   | 4PCS |
|----------------------------------------------------------------------------------------------------------------------------|--------------------------------------------|--------|------|
| 2                                                                                                                          | LONG FLAT HEAD SCREW<br>(M4 x 45mm - BLK)  | 1 - mm | 4PCS |
| NOTE:<br>Phillips head screw driver is required in the assembly process; however, manufacturer does not provide this item. |                                            |        |      |

## ITEM:223354



# ASSEMBLY INSTRUCTIONS STEP 1