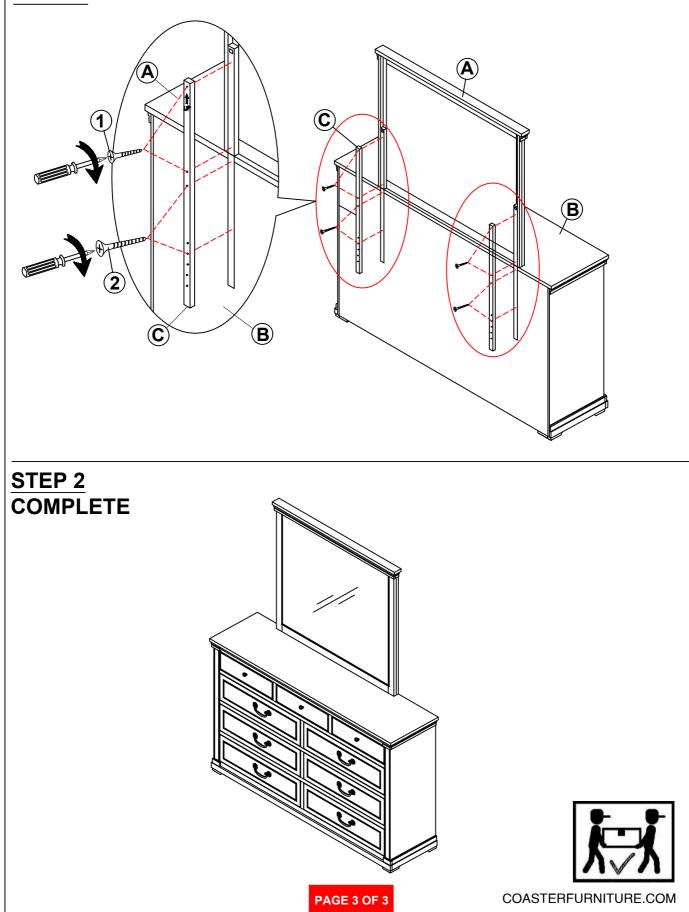

| SHORT FLAT HEAD SCREW<br>(M4 x 32mm - BLK) | 0-mm   | 4PCS |
|----------------------------------------------------------------------------------------------------------------------------|--------------------------------------------|--------|------|
| 2                                                                                                                          | LONG FLAT HEAD SCREW<br>(M4 x 45mm - BLK)  | 1 - mm | 4PCS |
| NOTE:<br>Phillips head screw driver is required in the assembly process; however, manufacturer does not provide this item. |                                            |        |      |

## ITEM:223354



# ASSEMBLY INSTRUCTIONS STEP 1