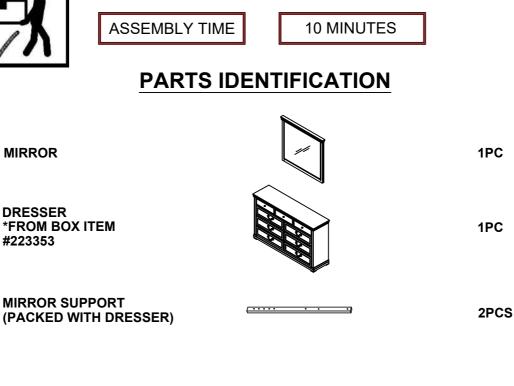

MIRROR

#223353

## HARDWARE IDENTIFICATION

| 1                                                                                                                          | SHORT FLAT HEAD SCREW<br>(M4 x 32mm - BLK) | 0-mm   | 4PCS |
|----------------------------------------------------------------------------------------------------------------------------|--------------------------------------------|--------|------|
| 2                                                                                                                          | LONG FLAT HEAD SCREW<br>(M4 x 45mm - BLK)  | 1 - mm | 4PCS |
| NOTE:<br>Phillips head screw driver is required in the assembly process; however, manufacturer does not provide this item. |                                            |        |      |