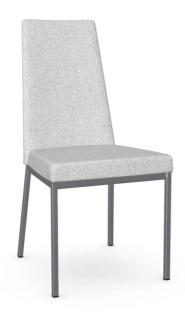

## Linea

Chair

**SKU** - 30320/24BP

#### **Customization Options**

Metal color

**24 Magnetite** Opaque

Covering color

**BP Pixel** Fabric

#### **Details and Dimensions**

Material: Upholstered seat and backrest

No fuss. No frills. For you, beauty resides in pure simplicity. From the back down to the legs, impeccably clean lines complement the loft style design of your interior. You'll wish everything in your life had the flawless style of the Linea chair.

### **Dimensions**

| HEIGHT      | 36 5/8" |
|-------------|---------|
| WIDTH       | 18 1/8" |
| DEPTH       | 22 1/8" |
| SEAT HEIGHT | 18"     |

30320/1B24BP04