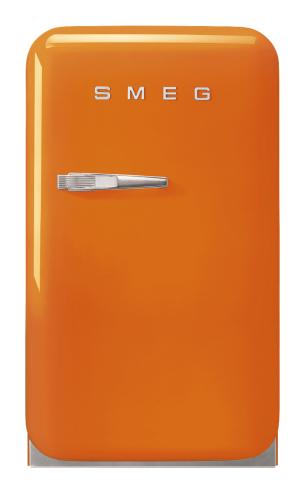

### 50's Retro style

Retro-Style Mini Refrigerator, Right-hand hinge, Orange

EAN13: 8017709289805

### **AESTHETIC**

Retro-style mini refrigerator

Compact-size unit, SMEG FAB5 comes in a rich variety of colors

## **FAB5UROR3**

50's Retro style

fridge free standing 50's style orange