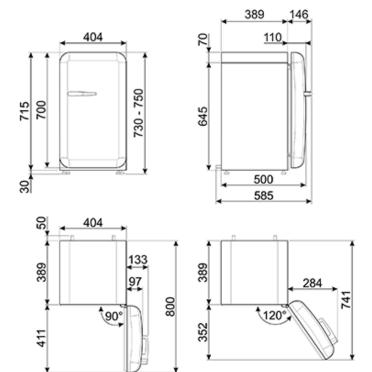

## **DIMENSIONS**

Dimensions (HxWxD): 29 1/8" x 15 7/8" x 19 11/16"

Capacity: 1.34 cu. ft.
Net Weight: 46 lbs.