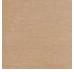

## **C**ABANA**C**OAST





Product No: 20235-NB Name: Bay 32" Round Dining Table

**Collection:** Bay **Material:** SOL Teak<sup>™</sup> top with **Weight:** 38.5 lbs

Aluminum base

Dimensions: 32"D x 29.5"H

**Detail:** Bay Tables feature a Black powder-coated aluminum frame which encloses a premium SOL Teak<sup>™</sup> table top to add a touch of character to any restaurant setting. Available in both round and square table tops in Natural or Weathered SOL Teak<sup>™</sup>, Bay will stand the test of time in style with minimal maintenance.

## Frame Finishes:







Black

Natural

Weathered

https://cabanacoast.com