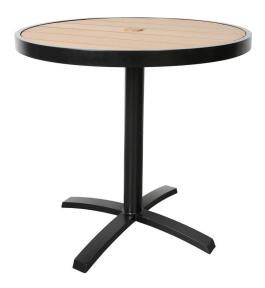

## **C**ABANA**C**OAST

Product No: 20235-NB Name: Bay 32" Round Dining Table

**Collection:** Bay **Material:** SOL Teak<sup>™</sup> top with **Weight:** 38.5 lbs

Aluminum base

Dimensions: 32"D x 29.5"H

**Detail:** Bay Tables feature a Black powder-coated aluminum frame which encloses a premium SOL Teak<sup>™</sup> table top to add a touch of character to any restaurant setting. Available in both round and square table tops in Natural or Weathered SOL Teak<sup>™</sup>, Bay will stand the test of time in style with minimal maintenance.