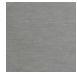

## **C**ABANA**C**OAST





Product No: 20235-NB Name: Bay 32" Round Dining Table

**Collection:** Bay **Material:** SOL Teak<sup>™</sup> top with **Weight:** 38.5 lbs

Aluminum base

Dimensions: 32"D x 29.5"H

**Detail:** Bay Tables feature a Black powder-coated aluminum frame which encloses a premium SOL Teak<sup>™</sup> table top to add a touch of character to any restaurant setting. Available in both round and square table tops in Natural or Weathered SOL Teak<sup>™</sup>, Bay will stand the test of time in style with minimal maintenance.

## Frame Finishes:







Black

Natural

Weathered

https://cabanacoast.com