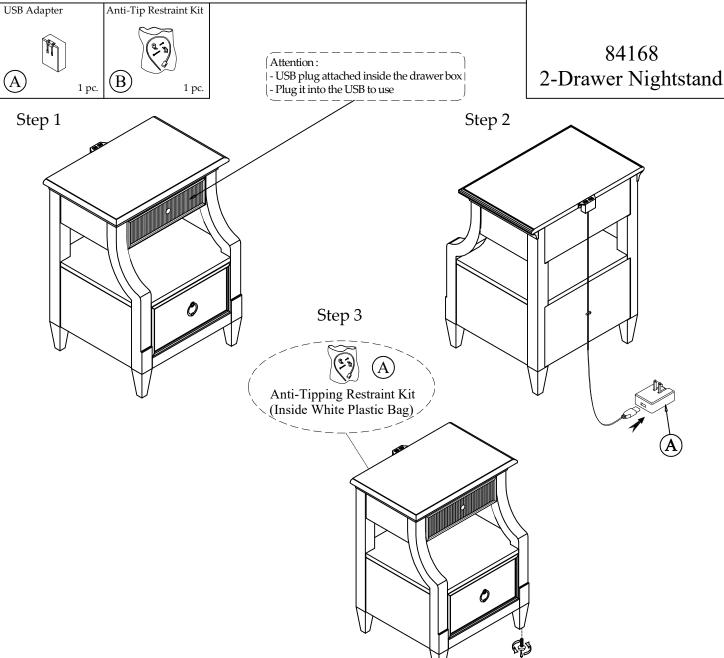

For product and personal safety, a Furniture Tipping Restraint kit has been included with this unit which can help to minimize the risk of the unit accidentally tipping forward, if used and properly installed per the manufacturer's instructions.