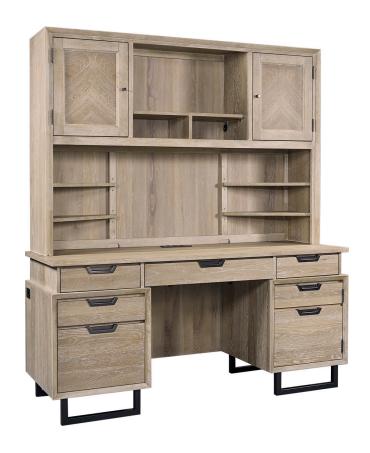

## 66" CREDENZA & HUTCH

**Harper Point** Collection

## + FEATURES & BENEFITS

**Drop Front Keyboard Drawer**: Keep your desk workspace clean and organized with a convenient pullout keyboard drawer. You have the choice to use for a keyboard or storage.

Large Monitors: This hutch is designed with todays electronics in mind, with a large opening capable of fitting multiple or larger sized monitors

Removable Dividers: Organize your items, any shape or size.

Built in A/C & USB Outlets: Conveniently placed outlets to keep your devices powered.

Dovetail Joinery: A construction technique that will ensure long-lasting strength and durability.

Full Extension, Steel Ball Bearing Drawer Slides: Premium full extension, steel ball bearing drawer slides provide quiet, smooth and reliable drawer function. The low friction steel slides are designed to withstand daily use.

Cord Management: Engineered to allow cords to pass through the furniture to an outlet.

2 of 2 06/06/2025 | aspenhome.net