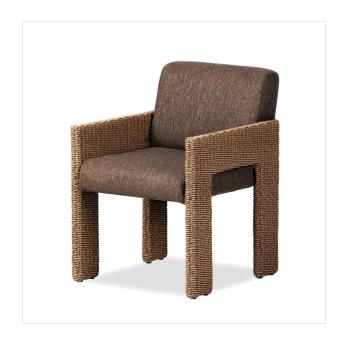

# Amur Outdoor Dining Chair

Ellor Brown • 240845-001

#### Overview

Think outside the box for outdoor dining. A structured, voluminous seating style pairs upholstery with woven legs for a two-tone look, bringing a traditional silhouette with maximum comfort. Cover or store indoors during inclement weather and when not in use. Our Weatherproof Outdoor Dining Chair Cover in size large fits this chair.

#### **Overall Dimensions**

23.50"w x 26.75"d x 33.00"h

#### Colors

Ellor Brown, Faux Dark Hyacinth

#### Materials

100% Olefin, 100% Polyethylene, 74% Polyurethane Foam Pad, 26% Polyester Fiber Batting