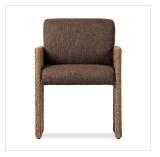

# Amur Outdoor Dining Chair

Ellor Brown • 240845-001

#### Overview

Think outside the box for outdoor dining. A structured, voluminous seating style pairs upholstery with woven legs for a two-tone look, bringing a traditional silhouette with maximum comfort. Cover or store indoors during inclement weather and when not in use. Our Weatherproof Outdoor Dining Chair Cover in size large fits this chair.

#### **Overall Dimensions**

23.50"w x 26.75"d x 33.00"h

#### Colors

Ellor Brown, Faux Dark Hyacinth

#### Materials

100% Olefin, 100% Polyethylene, 74% Polyurethane Foam Pad, 26% Polyester Fiber Batting