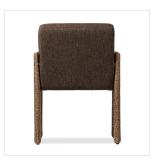

# Amur Outdoor Dining Chair

Ellor Brown • 240845-001

#### Overview

Think outside the box for outdoor dining. A structured, voluminous seating style pairs upholstery with woven legs for a two-tone look, bringing a traditional silhouette with maximum comfort. Cover or store indoors during inclement weather and when not in use. Our Weatherproof Outdoor Dining Chair Cover in size large fits this chair.

#### **Overall Dimensions**

23.50"w x 26.75"d x 33.00"h