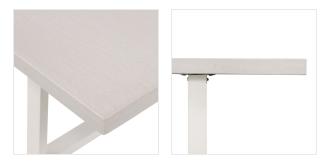

## Overview

A strikingly simple poly-resin bench derived from river sand is polished to a smooth sheen. Angled, natural white iron legs add architectural appeal to bench-style seating. Great solo or paired with Cyrus Dining Table, indoors or out. Slight color variance is to be expected, and speaks to lava stone's organic nature. Cover or store indoors during inclement weather and when not in use.

#### Materials

Iron, Lavastone Composite