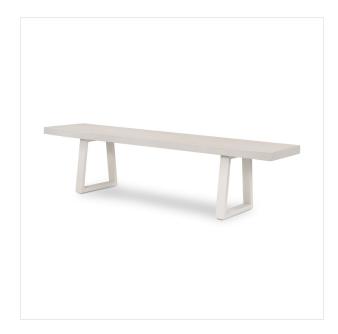

# Cyrus Dining Bench Natural White • 104943-002

## Overview

A strikingly simple poly-resin bench derived from river sand is polished to a smooth sheen. Angled, natural white iron legs add architectural appeal to bench-style seating. Great solo or paired with Cyrus Dining Table, indoors or out. Slight color variance is to be expected, and speaks to lava stone's organic nature. Cover or store indoors during inclement weather and when not in use.

#### **Overall Dimensions**

72.75"w x 17.00"d x 17.75"h

#### Colors

Natural White. Natural Sand

#### Materials

Iron, Lavastone Composite