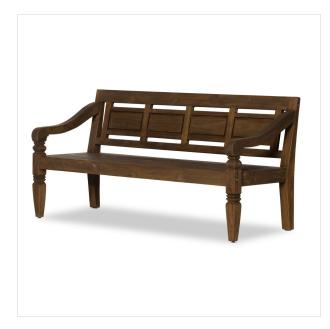

# Foles Outdoor Bench

Stained Heritage Brown-FSC · 233607-001

### Overview

Sustainability meets tradition. Reclaimed FSC®-certified teak crafts a bench inspired by rustic styles with a clean, modern take, finished in deep brown. This one-of-a-kind wood will have minor knots, cracks, holes, patches and other rustic characteristics, ensuring each piece is unique. Cover or store indoors during inclement weather and when not in use.

#### **Overall Dimensions**

70.75"w x 27.50"d x 33.50"h

#### Colors

Stained Heritage Brown-FSC

#### Materials

Solid Fsc® Reclaimed Teak