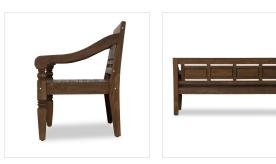

# Foles Outdoor Bench

Stained Heritage Brown-FSC · 233607-001

### Overview

Sustainability meets tradition. Reclaimed FSC®-certified teak crafts a bench inspired by rustic styles with a clean, modern take, finished in deep brown. This one-of-a-kind wood will have minor knots, cracks, holes, patches and other rustic characteristics, ensuring each piece is unique. Cover or store indoors during inclement weather and when not in use.

#### **Overall Dimensions**

70.75"w x 27.50"d x 33.50"h

#### Materials

Solid Fsc® Reclaimed Teak