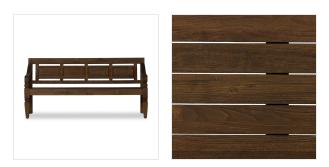

### Overview

Sustainability meets tradition. Reclaimed FSC®-certified teak crafts a bench inspired by rustic styles with a clean, modern take, finished in deep brown. This one-of-a-kind wood will have minor knots, cracks, holes, patches and other rustic characteristics, ensuring each piece is unique. Cover or store indoors during inclement weather and when not in use.

#### Materials

Solid Fsc® Reclaimed Teak