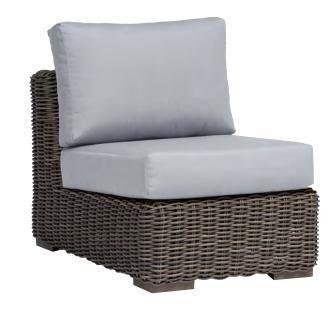

# CUBO Chair w/o Arm

## FN61253COK-C

Seat Height\*: 18" w/cushion

Overall Height: 25.5"

Depth: 39.5"

Weight: 45 LBS

Width: 25"

### TECHNICAL INFORMATION

 Weave: Resin – Creamy Oak COK round 7mm Aluminum – Pearl Grey PGR

• Frame: Aluminum

Modular design of sectional provides flexibility and style

Chairs with wood grain finished aluminum legs

Chair with slanted back and seat panel dropping inwards to offer great comfort

Interlocking system to secure sectional pieces

Max. weight load: 350 LBS per seat

Contract quality

For outdoor use only