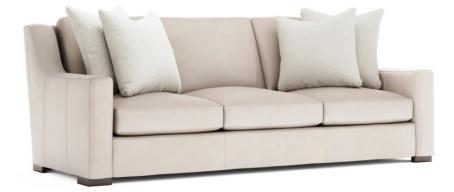

# Germain Leather Sofa

### Dimensions

W: 93 in D: 41 in H: 36 in W: 236.22 cm D: 104.14 cm H: 91.44 cm SD: 24.5 in SH: 17 in AH: 23 in SD: 62.23 cm SH: 43.18 cm AH: 58.42 cm BA: 81 in BA: 205.74 cm

## Pillows

Back Pillows: (3) Fiber, Box-edge weltless border with topstitch
Throw Pillow 1: (2) TP23D - 23" x 23" Blendown Knife-edge without welt
Throw Pillow 2: (2) TP22D - 22" x 22" Blendown Knife-edge without welt