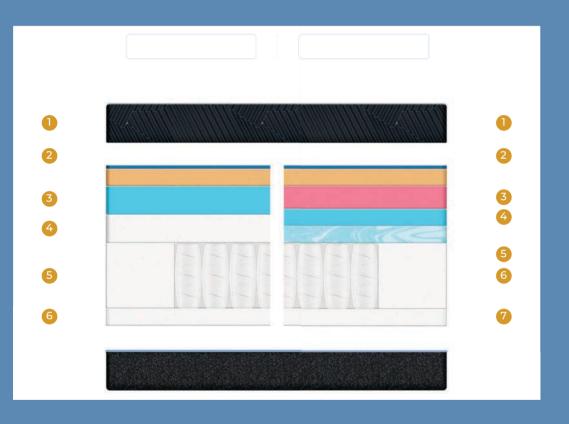

## Firmer 1.0

- Enhanced Cooling Knit Fabric Cover
- 2 1.5" Copper Gel AeroFusion® Memory Foam w/ ActiveTemp™ PCM
- 3 2.5" Gel AeroFusion® Memory Foam
- 2.5" Gentle Flex Foam
- 6" Individually Pocketed Springs w/ Foam Encasement
- 6 1.5" Flex Support Base Foam

## Plusher 3.0

- Enhanced Cooling Knit Fabric Cover
- 2 1.5" Copper Gel AeroFusion® Memory Foam w/ ActiveTemp™ PCM
- 3 2" Latex-like AdaptiFoam®
- 4 1.5" Gel AeroFusion® Memory Foam
- 5 1.5" Liquid Gel CoolFlex™ Foam
- 6 6" Individually Pocketed Springs w/ Foam Encasement
- 7 1.5" Flex Support Base Foam