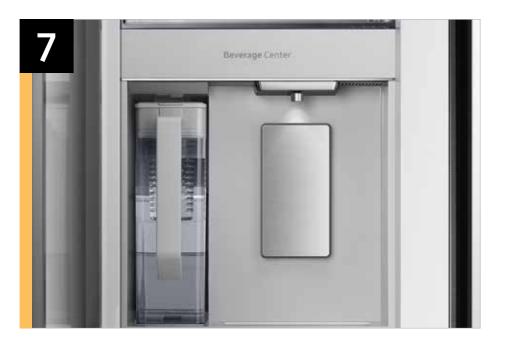

# Product Messaging

| Features and Benefits - RF29BB8600         |                      |                                                                                                                                                                                          |                                                                                                                   |                                   |
|--------------------------------------------|----------------------|------------------------------------------------------------------------------------------------------------------------------------------------------------------------------------------|-------------------------------------------------------------------------------------------------------------------|-----------------------------------|
| Overall Product Headline                   | Feature Name         | Long Body Copy                                                                                                                                                                           | Short Body Copy                                                                                                   | Associated Image                  |
| Customizable Door Colors                   | Color Customization  | Customize the design of your refrigerator with changeable door panels. Choose from a variety of colors and two finishes to create a space that fits your style.                          | With customizable door panels, choose from twelve colors and two finishes to create a space that fits your style. |                                   |
| Press or Pour – Water Two Ways             | Beverage Center™     | Quick access to refreshingly cool, filtered water two ways. Choose from an internal dispenser or a built-in pitcher that automatically refills, with the option to infuse with a flavor. | Choose from an internal dispenser or a built-in AutoFill Water Pitcher.                                           | Beverage Center  Washable Nozzile |
| More space, more ways<br>to stay organized | Extra-large Capacity | With 29 cu. ft. of capacity, this spacious refrigerator is designed for convenience, offering flexibility and organization to store and access all your favorite foods with ease.        | 29 cu. ft. of flexible storage space to fit all the food you love, with room for more.                            | SpaceMaxTM                        |