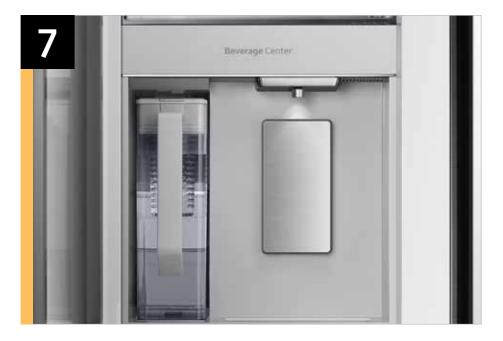

#### **Product Description**

Extra-large capacity 4-Door French Door Refrigerator with customizable and changeable door panels available in a variety of colors and finishes. A revolution in convenience and design, the concealed Beverage Center™ features both a water dispenser and AutoFill Water Pitcher. Plus a Dual Ice Maker with cubed ice and Ice Bites™.

# Product Messaging

| Features and Benefits - RF29BB8600         |                      |                                                                                                                                                                                          |                                                                                                                   |                                   |
|--------------------------------------------|----------------------|------------------------------------------------------------------------------------------------------------------------------------------------------------------------------------------|-------------------------------------------------------------------------------------------------------------------|-----------------------------------|
| Overall Product Headline                   | Feature Name         | Long Body Copy                                                                                                                                                                           | Short Body Copy                                                                                                   | Associated Image                  |
| Customizable Door Colors                   | Color Customization  | Customize the design of your refrigerator with changeable door panels. Choose from a variety of colors and two finishes to create a space that fits your style.                          | With customizable door panels, choose from twelve colors and two finishes to create a space that fits your style. |                                   |
| Press or Pour – Water Two Ways             | Beverage Center™     | Quick access to refreshingly cool, filtered water two ways. Choose from an internal dispenser or a built-in pitcher that automatically refills, with the option to infuse with a flavor. | Choose from an internal dispenser or a built-in AutoFill Water Pitcher.                                           | Beverage Center  Washable Nozzile |
| More space, more ways<br>to stay organized | Extra-large Capacity | With 29 cu. ft. of capacity, this spacious refrigerator is designed for convenience, offering flexibility and organization to store and access all your favorite foods with ease.        | 29 cu. ft. of flexible storage space to fit all the food you love, with room for more.                            | SpaceMaxTM                        |