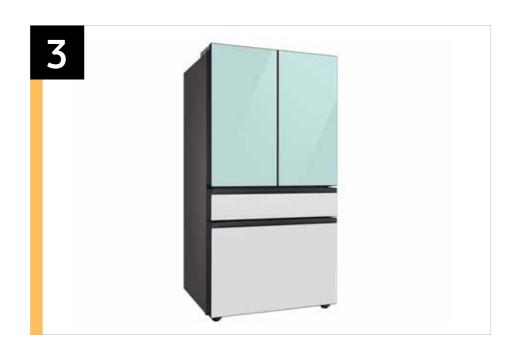

Bespoke 4-Door French Door Refrigerator (29 cu. ft.) with Beverage Center™ in Morning Blue Glass Top Panel with White Glass Middle and Bottom Panels

Bespoke 4-Door French Door Refrigerator (29 cu. ft.) with Beverage Center™ in White Glass – All Panels RF29BB860012

Bespoke 4-Door French Door Refrigerator (29 cu. ft.) with Beverage Center<sup>™</sup> in Morning Blue Glass Top Panel with White Glass Middle and Bottom Panels