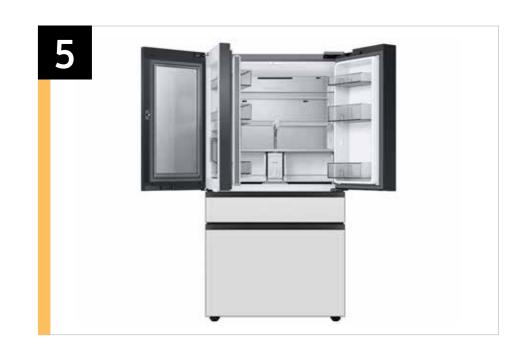

#### **Product Description**

Extra-large capacity 4-Door French Door Refrigerator with customizable and changeable door panels available in a variety of colors and finishes. A revolution in convenience and design, the concealed Beverage Center™ features both a water dispenser and AutoFill Water Pitcher. Plus a Dual Ice Maker with cubed ice and Ice Bites™.