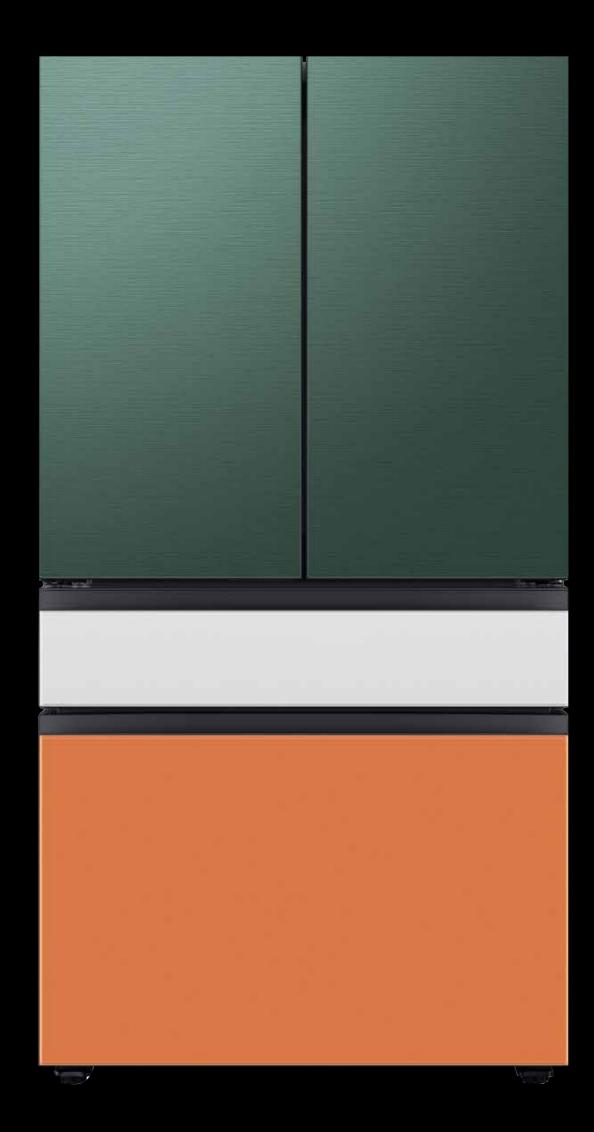

## Bespoke 4-Door French Door Refrigerator (29 cu. ft.) with Beverage Center™

RF29BB8600

Available in:

Bespoke 4-Door French Door Refrigerator (29 cu. ft.) with Beverage Center™ in Customizable Door Panel Colors

#### **Available Colors**

Bespoke 4-Door French Door Refrigerator (29 cu. ft.) with Beverage Center<sup>™</sup> in Customizable Door Panel Colors

RF29BB8600AP

Bespoke 4-Door French Door Refrigerator (29 cu. ft.) with Beverage Center™ in Stainless Steel – All Panels RF29BB8600QL