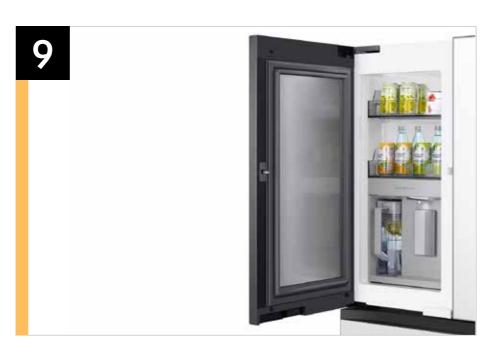

#### **Product Description**

Extra-large capacity 4-Door French Door Refrigerator with customizable and changeable door panels available in a variety of colors and finishes. A revolution in convenience and design, the concealed Beverage Center™ features both a water dispenser and AutoFill Water Pitcher. Plus a Dual Ice Maker with cubed ice and Ice Bites™.

# Product Messaging

| Features and Benefits - RF29BB8600         |                      |                                                                                                                                                                                          |                                                                                                                   |                                   |
|--------------------------------------------|----------------------|------------------------------------------------------------------------------------------------------------------------------------------------------------------------------------------|-------------------------------------------------------------------------------------------------------------------|-----------------------------------|
| Overall Product Headline                   | Feature Name         | Long Body Copy                                                                                                                                                                           | Short Body Copy                                                                                                   | Associated Image                  |
| Customizable Door Colors                   | Color Customization  | Customize the design of your refrigerator with changeable door panels. Choose from a variety of colors and two finishes to create a space that fits your style.                          | With customizable door panels, choose from twelve colors and two finishes to create a space that fits your style. |                                   |
| Press or Pour – Water Two Ways             | Beverage Center™     | Quick access to refreshingly cool, filtered water two ways. Choose from an internal dispenser or a built-in pitcher that automatically refills, with the option to infuse with a flavor. | Choose from an internal dispenser or a built-in AutoFill Water Pitcher.                                           | Beverage Center  Washable Nozzile |
| More space, more ways<br>to stay organized | Extra-large Capacity | With 29 cu. ft. of capacity, this spacious refrigerator is designed for convenience, offering flexibility and organization to store and access all your favorite foods with ease.        | 29 cu. ft. of flexible storage space to fit all the food you love, with room for more.                            | SpaceMaxTM                        |