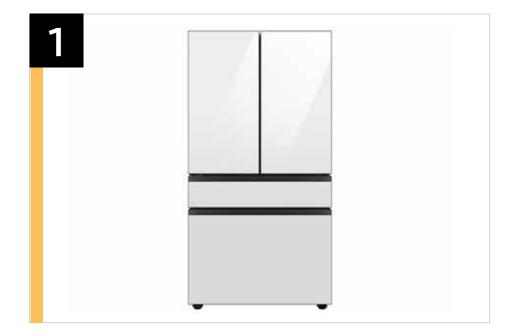

#### **Product Title**

Bespoke 4-Door French Door Refrigerator (29 cu. ft.) with Beverage Center™

#### **Product Description**

Extra-large capacity 4-Door French Door Refrigerator with customizable and changeable door panels available in a variety of colors and finishes. A revolution in convenience and design, the concealed Beverage Center™ features both a water dispenser and AutoFill Water Pitcher. Plus a Dual Ice Maker with cubed ice and Ice Bites™.

#### **Available Colors**

Bespoke 4-Door French Door Refrigerator (29 cu. ft.) with Beverage Center<sup>™</sup> in Customizable Door Panel Colors

RF29BB8600AP

Bespoke 4-Door French Door Refrigerator (29 cu. ft.) with Beverage Center™ in Stainless Steel – All Panels RF29BB8600QL