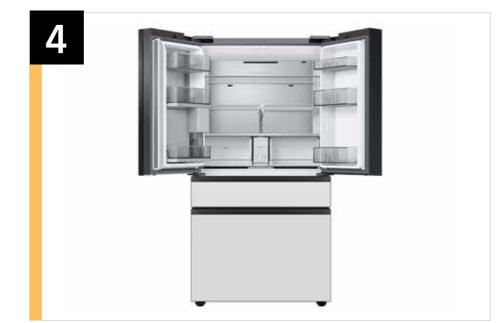

| Features and Benefits - RF29BB8600 (Continued) |                       |                                                                                                 |                                                                 |                                                                                                                                                                                                                                                                                                                                                                                                                                                                                                                                                                                                                                                                                                                                                                                                                                                                                                                                                                                                                                                                                                                                                                                                                                                                                                                                                                                                                                                                                                                                                                                                                                                                                                                                                                                                                                                                                                                                                                                                                                                                                                                                |
|------------------------------------------------|-----------------------|-------------------------------------------------------------------------------------------------|-----------------------------------------------------------------|--------------------------------------------------------------------------------------------------------------------------------------------------------------------------------------------------------------------------------------------------------------------------------------------------------------------------------------------------------------------------------------------------------------------------------------------------------------------------------------------------------------------------------------------------------------------------------------------------------------------------------------------------------------------------------------------------------------------------------------------------------------------------------------------------------------------------------------------------------------------------------------------------------------------------------------------------------------------------------------------------------------------------------------------------------------------------------------------------------------------------------------------------------------------------------------------------------------------------------------------------------------------------------------------------------------------------------------------------------------------------------------------------------------------------------------------------------------------------------------------------------------------------------------------------------------------------------------------------------------------------------------------------------------------------------------------------------------------------------------------------------------------------------------------------------------------------------------------------------------------------------------------------------------------------------------------------------------------------------------------------------------------------------------------------------------------------------------------------------------------------------|
| Overall Product Headline                       | Feature Name          | Long Body Copy                                                                                  | Short Body Copy                                                 | Associated Image                                                                                                                                                                                                                                                                                                                                                                                                                                                                                                                                                                                                                                                                                                                                                                                                                                                                                                                                                                                                                                                                                                                                                                                                                                                                                                                                                                                                                                                                                                                                                                                                                                                                                                                                                                                                                                                                                                                                                                                                                                                                                                               |
| Keep your fruits<br>and vegetables fresh       | Large Crisper Drawers | Two large drawers that are perfect for storing fruits and vegetables.                           | Two large drawers perfect for storing fruits and vegetables.    | None of the second seco |
| N/A                                            | Twin Cooling Plus™    | Independent fridge and freezer controls<br>keep food fresher longer.                            | Independent controls keep<br>food fresher longer.               | fridge                                                                                                                                                                                                                                                                                                                                                                                                                                                                                                                                                                                                                                                                                                                                                                                                                                                                                                                                                                                                                                                                                                                                                                                                                                                                                                                                                                                                                                                                                                                                                                                                                                                                                                                                                                                                                                                                                                                                                                                                                                                                                                                         |
| Consistent Temperature                         | Metal Cooling         | The stainless steel paneling helps maintain consistent temperature throughout the refrigerator. | Stainless steel paneling helps maintain consistent temperature. | Metal Cooling                                                                                                                                                                                                                                                                                                                                                                                                                                                                                                                                                                                                                                                                                                                                                                                                                                                                                                                                                                                                                                                                                                                                                                                                                                                                                                                                                                                                                                                                                                                                                                                                                                                                                                                                                                                                                                                                                                                                                                                                                                                                                                                  |