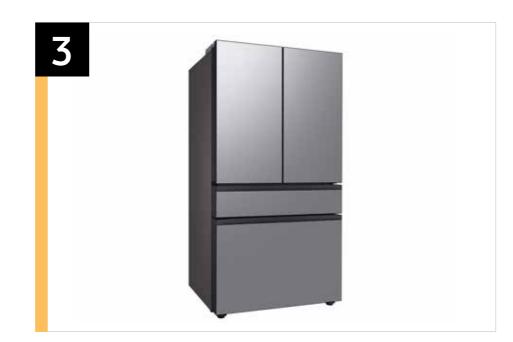

## Bespoke 4-Door French Door Refrigerator (29 cu. ft.) with Beverage Center™

RF29BB8600

Available in:

Bespoke 4-Door French Door Refrigerator (29 cu. ft.) with Beverage Center™ in Customizable Door Panel Colors

Bespoke 4-Door French Door Refrigerator (29 cu. ft.) with Beverage Center™ in Stainless Steel - All Panels

Bespoke 4-Door French Door Refrigerator (29 cu. ft.) with Beverage Center™ in White Glass - All Panels

Bespoke 4-Door French Door Refrigerator (29 cu. ft.) with Beverage Center™ in Morning Blue Glass Top Panel with White Glass Middle and Bottom Panels