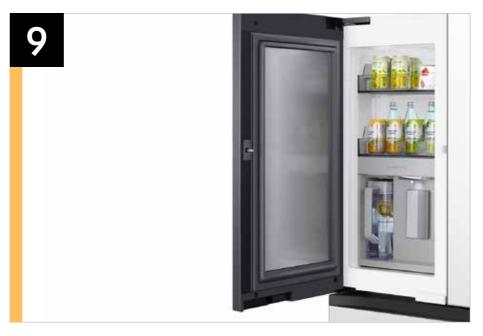

#### **Product Description**

Extra-large capacity 4-Door French Door Refrigerator with customizable and changeable door panels available in a variety of colors and finishes. A revolution in convenience and design, the concealed Beverage Center™ features both a water dispenser and AutoFill Water Pitcher. Plus a Dual Ice Maker with cubed ice and Ice Bites™.

# Product Messaging

| Features and Benefits - RF29BB8600         |                      |                                                                                                                                                                                          |                                                                                                                   |                                   |
|--------------------------------------------|----------------------|------------------------------------------------------------------------------------------------------------------------------------------------------------------------------------------|-------------------------------------------------------------------------------------------------------------------|-----------------------------------|
| Overall Product Headline                   | Feature Name         | Long Body Copy                                                                                                                                                                           | Short Body Copy                                                                                                   | Associated Image                  |
| Customizable Door Colors                   | Color Customization  | Customize the design of your refrigerator with changeable door panels. Choose from a variety of colors and two finishes to create a space that fits your style.                          | With customizable door panels, choose from twelve colors and two finishes to create a space that fits your style. |                                   |
| Press or Pour – Water Two Ways             | Beverage Center™     | Quick access to refreshingly cool, filtered water two ways. Choose from an internal dispenser or a built-in pitcher that automatically refills, with the option to infuse with a flavor. | Choose from an internal dispenser or a built-in AutoFill Water Pitcher.                                           | Beverage Center  Washable Nozzile |
| More space, more ways<br>to stay organized | Extra-large Capacity | With 29 cu. ft. of capacity, this spacious refrigerator is designed for convenience, offering flexibility and organization to store and access all your favorite foods with ease.        | 29 cu. ft. of flexible storage space to fit all the food you love, with room for more.                            | SpaceMaxTM                        |