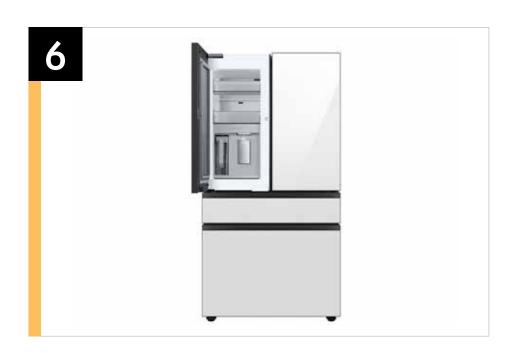

#### **Product Description**

Extra-large capacity 4-Door French Door Refrigerator with customizable and changeable door panels available in a variety of colors and finishes. A revolution in convenience and design, the concealed Beverage Center™ features both a water dispenser and AutoFill Water Pitcher. Plus a Dual Ice Maker with cubed ice and Ice Bites™.

# Product Messaging

| Features and Benefits - RF29BB8600         |                      |                                                                                                                                                                                          |                                                                                                                   |                                   |
|--------------------------------------------|----------------------|------------------------------------------------------------------------------------------------------------------------------------------------------------------------------------------|-------------------------------------------------------------------------------------------------------------------|-----------------------------------|
| Overall Product Headline                   | Feature Name         | Long Body Copy                                                                                                                                                                           | Short Body Copy                                                                                                   | Associated Image                  |
| Customizable Door Colors                   | Color Customization  | Customize the design of your refrigerator with changeable door panels. Choose from a variety of colors and two finishes to create a space that fits your style.                          | With customizable door panels, choose from twelve colors and two finishes to create a space that fits your style. |                                   |
| Press or Pour – Water Two Ways             | Beverage Center™     | Quick access to refreshingly cool, filtered water two ways. Choose from an internal dispenser or a built-in pitcher that automatically refills, with the option to infuse with a flavor. | Choose from an internal dispenser or a built-in AutoFill Water Pitcher.                                           | Beverage Center  Washable Nozzile |
| More space, more ways<br>to stay organized | Extra-large Capacity | With 29 cu. ft. of capacity, this spacious refrigerator is designed for convenience, offering flexibility and organization to store and access all your favorite foods with ease.        | 29 cu. ft. of flexible storage space to fit all the food you love, with room for more.                            | SpaceMaxTM                        |