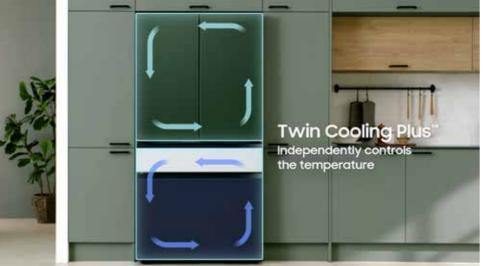

| Features and Benefits - RF29BB8600 (Continued) |                       |                                                                                                 |                                                                 |                                                                                                                                                                                                                                                                                                                                                                                                                                                                                                                                                                                                                                                                                                                                                                                                                                                                                                                                                                                                                                                                                                                                                                                                                                                                                                                                                                                                                                                                                                                                                                                                                                                                                                                                                                                                                                                                                                                                                                                                                                                                                                                                |
|------------------------------------------------|-----------------------|-------------------------------------------------------------------------------------------------|-----------------------------------------------------------------|--------------------------------------------------------------------------------------------------------------------------------------------------------------------------------------------------------------------------------------------------------------------------------------------------------------------------------------------------------------------------------------------------------------------------------------------------------------------------------------------------------------------------------------------------------------------------------------------------------------------------------------------------------------------------------------------------------------------------------------------------------------------------------------------------------------------------------------------------------------------------------------------------------------------------------------------------------------------------------------------------------------------------------------------------------------------------------------------------------------------------------------------------------------------------------------------------------------------------------------------------------------------------------------------------------------------------------------------------------------------------------------------------------------------------------------------------------------------------------------------------------------------------------------------------------------------------------------------------------------------------------------------------------------------------------------------------------------------------------------------------------------------------------------------------------------------------------------------------------------------------------------------------------------------------------------------------------------------------------------------------------------------------------------------------------------------------------------------------------------------------------|
| Overall Product Headline                       | Feature Name          | Long Body Copy                                                                                  | Short Body Copy                                                 | Associated Image                                                                                                                                                                                                                                                                                                                                                                                                                                                                                                                                                                                                                                                                                                                                                                                                                                                                                                                                                                                                                                                                                                                                                                                                                                                                                                                                                                                                                                                                                                                                                                                                                                                                                                                                                                                                                                                                                                                                                                                                                                                                                                               |
| Keep your fruits<br>and vegetables fresh       | Large Crisper Drawers | Two large drawers that are perfect for storing fruits and vegetables.                           | Two large drawers perfect for storing fruits and vegetables.    | None of the second seco |
| N/A                                            | Twin Cooling Plus™    | Independent fridge and freezer controls<br>keep food fresher longer.                            | Independent controls keep<br>food fresher longer.               | fridge                                                                                                                                                                                                                                                                                                                                                                                                                                                                                                                                                                                                                                                                                                                                                                                                                                                                                                                                                                                                                                                                                                                                                                                                                                                                                                                                                                                                                                                                                                                                                                                                                                                                                                                                                                                                                                                                                                                                                                                                                                                                                                                         |
| Consistent Temperature                         | Metal Cooling         | The stainless steel paneling helps maintain consistent temperature throughout the refrigerator. | Stainless steel paneling helps maintain consistent temperature. | Metal Cooling                                                                                                                                                                                                                                                                                                                                                                                                                                                                                                                                                                                                                                                                                                                                                                                                                                                                                                                                                                                                                                                                                                                                                                                                                                                                                                                                                                                                                                                                                                                                                                                                                                                                                                                                                                                                                                                                                                                                                                                                                                                                                                                  |