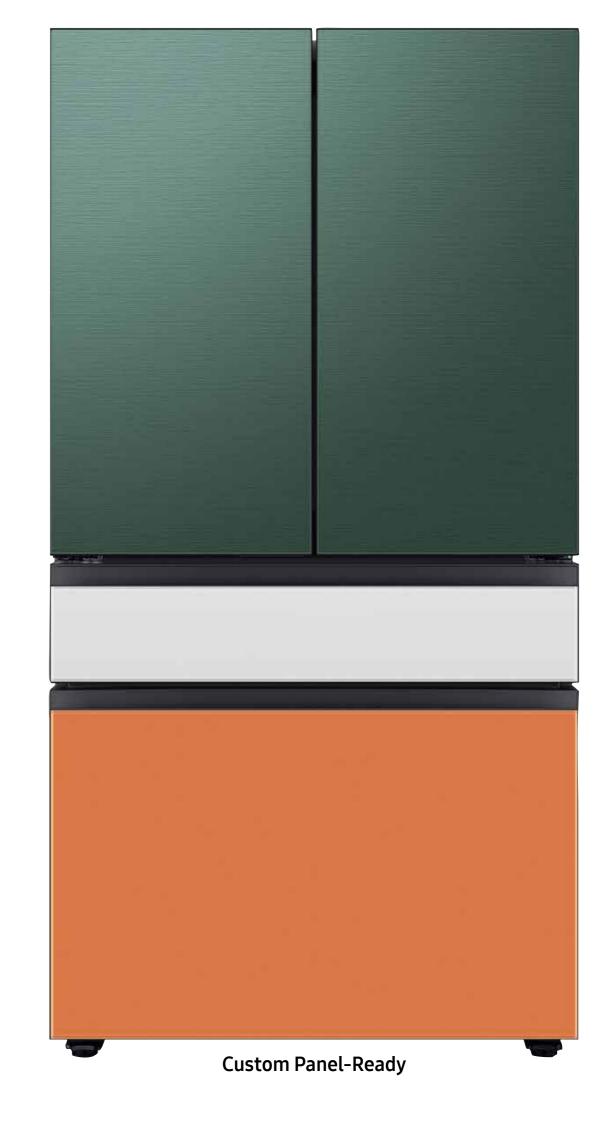

## Bespoke 4-Door French Door Refrigerator (29 cu. ft.) with Beverage Center™

RF29BB8600

Available in:

Bespoke 4-Door French Door Refrigerator (29 cu. ft.) with Beverage Center™ in Customizable Door Panel Colors

#### **Available Colors**

Bespoke 4-Door French Door Refrigerator (29 cu. ft.) with Beverage Center<sup>™</sup> in Customizable Door Panel Colors

RF29BB8600AP

Bespoke 4-Door French Door Refrigerator (29 cu. ft.) with Beverage Center™ in Stainless Steel – All Panels RF29BB8600QL