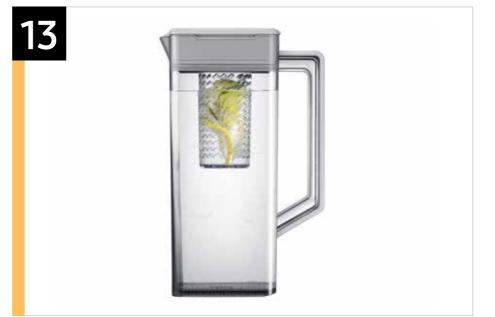

# Product Messaging

| Features and Benefits - RF29BB8600         |                      |                                                                                                                                                                                          |                                                                                                                   |                                   |
|--------------------------------------------|----------------------|------------------------------------------------------------------------------------------------------------------------------------------------------------------------------------------|-------------------------------------------------------------------------------------------------------------------|-----------------------------------|
| Overall Product Headline                   | Feature Name         | Long Body Copy                                                                                                                                                                           | Short Body Copy                                                                                                   | Associated Image                  |
| Customizable Door Colors                   | Color Customization  | Customize the design of your refrigerator with changeable door panels. Choose from a variety of colors and two finishes to create a space that fits your style.                          | With customizable door panels, choose from twelve colors and two finishes to create a space that fits your style. |                                   |
| Press or Pour – Water Two Ways             | Beverage Center™     | Quick access to refreshingly cool, filtered water two ways. Choose from an internal dispenser or a built-in pitcher that automatically refills, with the option to infuse with a flavor. | Choose from an internal dispenser or a built-in AutoFill Water Pitcher.                                           | Beverage Center  Washable Nozzile |
| More space, more ways<br>to stay organized | Extra-large Capacity | With 29 cu. ft. of capacity, this spacious refrigerator is designed for convenience, offering flexibility and organization to store and access all your favorite foods with ease.        | 29 cu. ft. of flexible storage space to fit all the food you love, with room for more.                            | SpaceMaxTM                        |