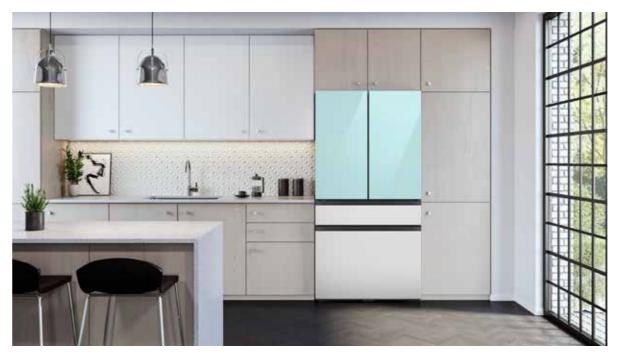

Bespoke 4-Door French Door Refrigerator (29 cu. ft.) with Beverage Center™ in Stainless Steel - All Panels

Bespoke 4-Door French Door Refrigerator (29 cu. ft.) with Beverage Center™ in White Glass - All Panels

Bespoke 4-Door French Door Refrigerator (29 cu. ft.) with Beverage Center™ in White Glass – All Panels RF29BB860012

Bespoke 4-Door French Door Refrigerator (29 cu. ft.) with Beverage Center<sup>™</sup> in Morning Blue Glass Top Panel with White Glass Middle and Bottom Panels