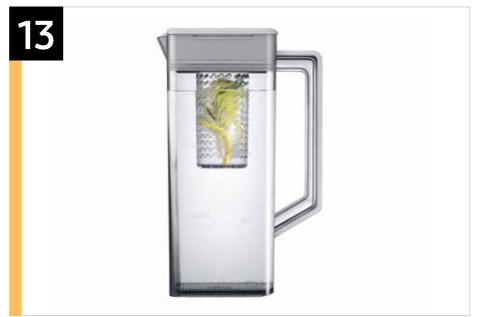

# Product Messaging

| Features and Benefits - RF29BB8600         |                      |                                                                                                                                                                                          |                                                                                                                   |                                   |
|--------------------------------------------|----------------------|------------------------------------------------------------------------------------------------------------------------------------------------------------------------------------------|-------------------------------------------------------------------------------------------------------------------|-----------------------------------|
| Overall Product Headline                   | Feature Name         | Long Body Copy                                                                                                                                                                           | Short Body Copy                                                                                                   | Associated Image                  |
| Customizable Door Colors                   | Color Customization  | Customize the design of your refrigerator with changeable door panels. Choose from a variety of colors and two finishes to create a space that fits your style.                          | With customizable door panels, choose from twelve colors and two finishes to create a space that fits your style. |                                   |
| Press or Pour – Water Two Ways             | Beverage Center™     | Quick access to refreshingly cool, filtered water two ways. Choose from an internal dispenser or a built-in pitcher that automatically refills, with the option to infuse with a flavor. | Choose from an internal dispenser or a built-in AutoFill Water Pitcher.                                           | Beverage Center  Washable Nozzile |
| More space, more ways<br>to stay organized | Extra-large Capacity | With 29 cu. ft. of capacity, this spacious refrigerator is designed for convenience, offering flexibility and organization to store and access all your favorite foods with ease.        | 29 cu. ft. of flexible storage space to fit all the food you love, with room for more.                            | SpaceMaxTM                        |