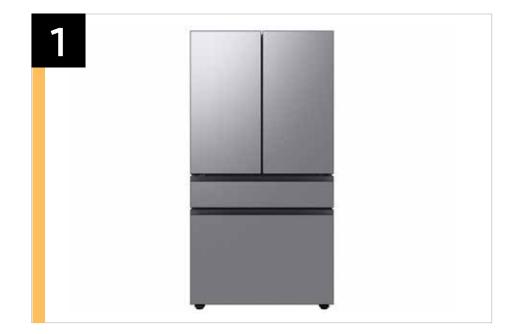

## Bespoke 4-Door French Door Refrigerator (29 cu. ft.) with Beverage Center™

RF29BB8600

Available in:

Bespoke 4-Door French Door Refrigerator (29 cu. ft.) with Beverage Center™ in Customizable Door Panel Colors

Bespoke 4-Door French Door Refrigerator (29 cu. ft.) with Beverage Center™ in Stainless Steel - All Panels

Bespoke 4-Door French Door Refrigerator (29 cu. ft.) with Beverage Center™ in White Glass - All Panels

Bespoke 4-Door French Door Refrigerator (29 cu. ft.) with Beverage Center™ in Morning Blue Glass Top Panel with White Glass Middle and Bottom Panels