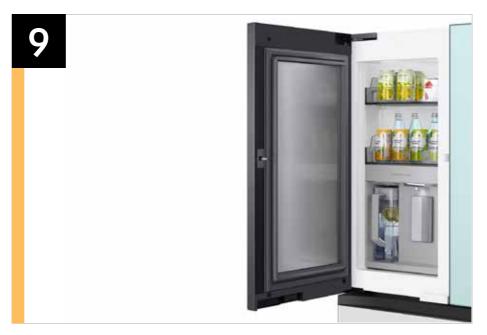

| Features and Benefits - RF29BB8600 (Continued) |                       |                                                                                                 |                                                                 |                                                                                                                                                                                                                                                                                                                                                                                                                                                                                                                                                                                                                                                                                                                                                                                                                                                                                                                                                                                                                                                                                                                                                                                                                                                                                                                                                                                                                                                                                                                                                                                                                                                                                                                                                                                                                                                                                                                                                                                                                                                                                                                                |
|------------------------------------------------|-----------------------|-------------------------------------------------------------------------------------------------|-----------------------------------------------------------------|--------------------------------------------------------------------------------------------------------------------------------------------------------------------------------------------------------------------------------------------------------------------------------------------------------------------------------------------------------------------------------------------------------------------------------------------------------------------------------------------------------------------------------------------------------------------------------------------------------------------------------------------------------------------------------------------------------------------------------------------------------------------------------------------------------------------------------------------------------------------------------------------------------------------------------------------------------------------------------------------------------------------------------------------------------------------------------------------------------------------------------------------------------------------------------------------------------------------------------------------------------------------------------------------------------------------------------------------------------------------------------------------------------------------------------------------------------------------------------------------------------------------------------------------------------------------------------------------------------------------------------------------------------------------------------------------------------------------------------------------------------------------------------------------------------------------------------------------------------------------------------------------------------------------------------------------------------------------------------------------------------------------------------------------------------------------------------------------------------------------------------|
| Overall Product Headline                       | Feature Name          | Long Body Copy                                                                                  | Short Body Copy                                                 | Associated Image                                                                                                                                                                                                                                                                                                                                                                                                                                                                                                                                                                                                                                                                                                                                                                                                                                                                                                                                                                                                                                                                                                                                                                                                                                                                                                                                                                                                                                                                                                                                                                                                                                                                                                                                                                                                                                                                                                                                                                                                                                                                                                               |
| Keep your fruits<br>and vegetables fresh       | Large Crisper Drawers | Two large drawers that are perfect for storing fruits and vegetables.                           | Two large drawers perfect for storing fruits and vegetables.    | None of the second seco |
| N/A                                            | Twin Cooling Plus™    | Independent fridge and freezer controls<br>keep food fresher longer.                            | Independent controls keep<br>food fresher longer.               | fridge                                                                                                                                                                                                                                                                                                                                                                                                                                                                                                                                                                                                                                                                                                                                                                                                                                                                                                                                                                                                                                                                                                                                                                                                                                                                                                                                                                                                                                                                                                                                                                                                                                                                                                                                                                                                                                                                                                                                                                                                                                                                                                                         |
| Consistent Temperature                         | Metal Cooling         | The stainless steel paneling helps maintain consistent temperature throughout the refrigerator. | Stainless steel paneling helps maintain consistent temperature. | Metal Cooling                                                                                                                                                                                                                                                                                                                                                                                                                                                                                                                                                                                                                                                                                                                                                                                                                                                                                                                                                                                                                                                                                                                                                                                                                                                                                                                                                                                                                                                                                                                                                                                                                                                                                                                                                                                                                                                                                                                                                                                                                                                                                                                  |