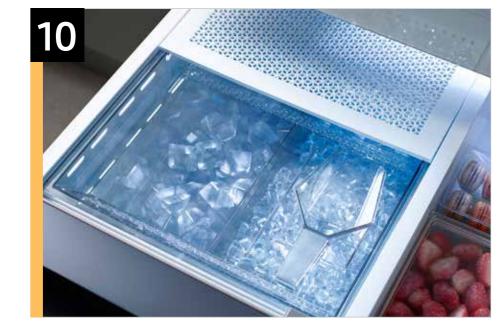

#### **Product Description**

Extra-large capacity 4-Door French Door Refrigerator with customizable and changeable door panels available in a variety of colors and finishes. A revolution in convenience and design, the concealed Beverage Center™ features both a water dispenser and AutoFill Water Pitcher. Plus a Dual Ice Maker with cubed ice and Ice Bites™.

| Features and Benefits - RF29BB8600 (Continued) |                                |                                                                                                                                                                                                                   |                                                                         |                                                                                                                                                                                                                                                                                                                                                                                                                                                                                                                                                                                                                                                                                                                                                                                                                                                                                                                                                                                                                                                                                                                                                                                                                                                                                                                                                                                                                                                                                                                                                                                                                                                                                                                                                                                                                                                                                                                                                                                                                                                                                                                                |
|------------------------------------------------|--------------------------------|-------------------------------------------------------------------------------------------------------------------------------------------------------------------------------------------------------------------|-------------------------------------------------------------------------|--------------------------------------------------------------------------------------------------------------------------------------------------------------------------------------------------------------------------------------------------------------------------------------------------------------------------------------------------------------------------------------------------------------------------------------------------------------------------------------------------------------------------------------------------------------------------------------------------------------------------------------------------------------------------------------------------------------------------------------------------------------------------------------------------------------------------------------------------------------------------------------------------------------------------------------------------------------------------------------------------------------------------------------------------------------------------------------------------------------------------------------------------------------------------------------------------------------------------------------------------------------------------------------------------------------------------------------------------------------------------------------------------------------------------------------------------------------------------------------------------------------------------------------------------------------------------------------------------------------------------------------------------------------------------------------------------------------------------------------------------------------------------------------------------------------------------------------------------------------------------------------------------------------------------------------------------------------------------------------------------------------------------------------------------------------------------------------------------------------------------------|
| Overall Product Headline                       | Feature Name                   | Long Body Copy                                                                                                                                                                                                    | Short Body Copy                                                         | Associated Image                                                                                                                                                                                                                                                                                                                                                                                                                                                                                                                                                                                                                                                                                                                                                                                                                                                                                                                                                                                                                                                                                                                                                                                                                                                                                                                                                                                                                                                                                                                                                                                                                                                                                                                                                                                                                                                                                                                                                                                                                                                                                                               |
| Ice your way                                   | Dual Ice Maker with Ice Bites™ | Enjoy your favorite beverage with your choice of ice. Select from cubed ice or Ice Bites™ that chill your drink faster.                                                                                           | Select from cubed ice or<br>Ice Bites™ that chill your<br>drink faster. |                                                                                                                                                                                                                                                                                                                                                                                                                                                                                                                                                                                                                                                                                                                                                                                                                                                                                                                                                                                                                                                                                                                                                                                                                                                                                                                                                                                                                                                                                                                                                                                                                                                                                                                                                                                                                                                                                                                                                                                                                                                                                                                                |
| Customize your middle<br>drawer temperature    | FlexZone <sup>™</sup> Drawer   | The FlexZone™ Drawer is customizable with 5 different temperature settings. From refrigerator to soft freeze, this middle drawer can store everything from fruits and vegetables to your favorite meat & seafood. | Customize your middle drawer with 5 different temperature settings.     | VIDITA VIDITA SATZER SALTZER S |
| Designed for a modern look                     | Modern Design                  | Flat panel door design with easy-to-open recessed handles blends into your kitchen to give you a modern look.                                                                                                     | Modern look that blends into your kitchen.                              |                                                                                                                                                                                                                                                                                                                                                                                                                                                                                                                                                                                                                                                                                                                                                                                                                                                                                                                                                                                                                                                                                                                                                                                                                                                                                                                                                                                                                                                                                                                                                                                                                                                                                                                                                                                                                                                                                                                                                                                                                                                                                                                                |