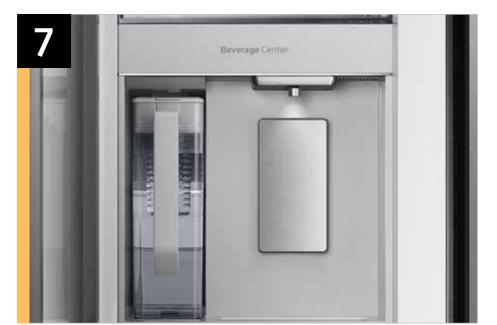

# Product Messaging

| Features and Benefits - RF29BB8600         |                      |                                                                                                                                                                                          |                                                                                                                   |                                   |
|--------------------------------------------|----------------------|------------------------------------------------------------------------------------------------------------------------------------------------------------------------------------------|-------------------------------------------------------------------------------------------------------------------|-----------------------------------|
| Overall Product Headline                   | Feature Name         | Long Body Copy                                                                                                                                                                           | Short Body Copy                                                                                                   | Associated Image                  |
| Customizable Door Colors                   | Color Customization  | Customize the design of your refrigerator with changeable door panels. Choose from a variety of colors and two finishes to create a space that fits your style.                          | With customizable door panels, choose from twelve colors and two finishes to create a space that fits your style. |                                   |
| Press or Pour – Water Two Ways             | Beverage Center™     | Quick access to refreshingly cool, filtered water two ways. Choose from an internal dispenser or a built-in pitcher that automatically refills, with the option to infuse with a flavor. | Choose from an internal dispenser or a built-in AutoFill Water Pitcher.                                           | Beverage Center  Washable Nozzile |
| More space, more ways<br>to stay organized | Extra-large Capacity | With 29 cu. ft. of capacity, this spacious refrigerator is designed for convenience, offering flexibility and organization to store and access all your favorite foods with ease.        | 29 cu. ft. of flexible storage space to fit all the food you love, with room for more.                            | SpaceMaxTM                        |