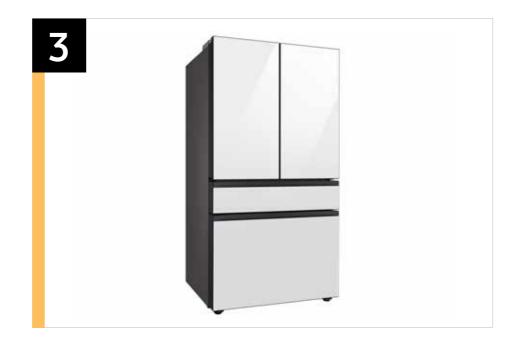

#### **Available Colors**

Bespoke 4-Door French Door Refrigerator (29 cu. ft.) with Beverage Center<sup>™</sup> in Customizable Door Panel Colors

RF29BB8600AP

Bespoke 4-Door French Door Refrigerator (29 cu. ft.) with Beverage Center™ in Stainless Steel – All Panels RF29BB8600QL

Bespoke 4-Door French Door Refrigerator (29 cu. ft.) with Beverage Center™ in White Glass – All Panels RF29BB860012

Bespoke 4-Door French Door Refrigerator (29 cu. ft.) with Beverage Center<sup>™</sup> in Morning Blue Glass Top Panel with White Glass Middle and Bottom Panels