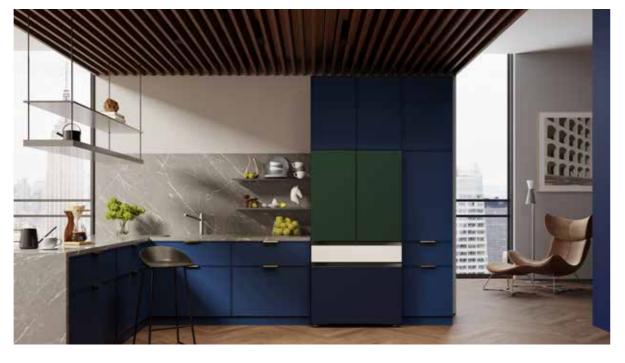

## Bespoke 4-Door French Door Refrigerator (29 cu. ft.) with Beverage Center™

RF29BB8600

Available in:

Bespoke 4-Door French Door Refrigerator (29 cu. ft.) with Beverage Center™ in Customizable Door Panel Colors

Bespoke 4-Door French Door Refrigerator (29 cu. ft.) with Beverage Center™ in Morning Blue Glass Top Panel with White Glass Middle and Bottom Panels