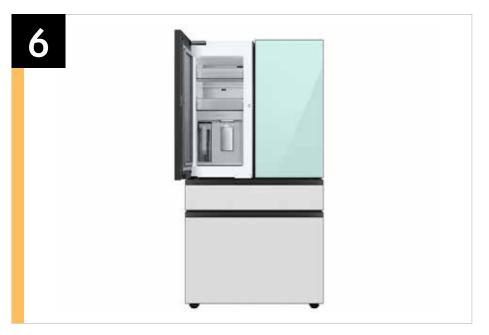

# Product Messaging

| Features and Benefits - RF29BB8600         |                      |                                                                                                                                                                                          |                                                                                                                   |                                   |
|--------------------------------------------|----------------------|------------------------------------------------------------------------------------------------------------------------------------------------------------------------------------------|-------------------------------------------------------------------------------------------------------------------|-----------------------------------|
| Overall Product Headline                   | Feature Name         | Long Body Copy                                                                                                                                                                           | Short Body Copy                                                                                                   | Associated Image                  |
| Customizable Door Colors                   | Color Customization  | Customize the design of your refrigerator with changeable door panels. Choose from a variety of colors and two finishes to create a space that fits your style.                          | With customizable door panels, choose from twelve colors and two finishes to create a space that fits your style. |                                   |
| Press or Pour – Water Two Ways             | Beverage Center™     | Quick access to refreshingly cool, filtered water two ways. Choose from an internal dispenser or a built-in pitcher that automatically refills, with the option to infuse with a flavor. | Choose from an internal dispenser or a built-in AutoFill Water Pitcher.                                           | Beverage Center  Washable Nozzile |
| More space, more ways<br>to stay organized | Extra-large Capacity | With 29 cu. ft. of capacity, this spacious refrigerator is designed for convenience, offering flexibility and organization to store and access all your favorite foods with ease.        | 29 cu. ft. of flexible storage space to fit all the food you love, with room for more.                            | SpaceMaxTM                        |