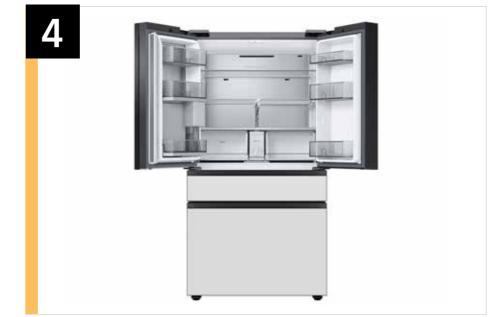

#### **Product Description**

Extra-large capacity 4-Door French Door Refrigerator with customizable and changeable door panels available in a variety of colors and finishes. A revolution in convenience and design, the concealed Beverage Center™ features both a water dispenser and AutoFill Water Pitcher. Plus a Dual Ice Maker with cubed ice and Ice Bites™.

# Product Messaging

| Features and Benefits - RF29BB8600         |                      |                                                                                                                                                                                          |                                                                                                                   |                                   |
|--------------------------------------------|----------------------|------------------------------------------------------------------------------------------------------------------------------------------------------------------------------------------|-------------------------------------------------------------------------------------------------------------------|-----------------------------------|
| Overall Product Headline                   | Feature Name         | Long Body Copy                                                                                                                                                                           | Short Body Copy                                                                                                   | Associated Image                  |
| Customizable Door Colors                   | Color Customization  | Customize the design of your refrigerator with changeable door panels. Choose from a variety of colors and two finishes to create a space that fits your style.                          | With customizable door panels, choose from twelve colors and two finishes to create a space that fits your style. |                                   |
| Press or Pour – Water Two Ways             | Beverage Center™     | Quick access to refreshingly cool, filtered water two ways. Choose from an internal dispenser or a built-in pitcher that automatically refills, with the option to infuse with a flavor. | Choose from an internal dispenser or a built-in AutoFill Water Pitcher.                                           | Beverage Center  Washable Nozzile |
| More space, more ways<br>to stay organized | Extra-large Capacity | With 29 cu. ft. of capacity, this spacious refrigerator is designed for convenience, offering flexibility and organization to store and access all your favorite foods with ease.        | 29 cu. ft. of flexible storage space to fit all the food you love, with room for more.                            | SpaceMaxTM                        |

| Features and Benefits - RF29BB8600 (Continued) |                                |                                                                                                                                                                                                                   |                                                                         |                                                                                                                                                                                                                                                                                                                                                                                                                                                                                                                                                                                                                                                                                                                                                                                                                                                                                                                                                                                                                                                                                                                                                                                                                                                                                                                                                                                                                                                                                                                                                                                                                                                                                                                                                                                                                                                                                                                                                                                                                                                                                                                                |
|------------------------------------------------|--------------------------------|-------------------------------------------------------------------------------------------------------------------------------------------------------------------------------------------------------------------|-------------------------------------------------------------------------|--------------------------------------------------------------------------------------------------------------------------------------------------------------------------------------------------------------------------------------------------------------------------------------------------------------------------------------------------------------------------------------------------------------------------------------------------------------------------------------------------------------------------------------------------------------------------------------------------------------------------------------------------------------------------------------------------------------------------------------------------------------------------------------------------------------------------------------------------------------------------------------------------------------------------------------------------------------------------------------------------------------------------------------------------------------------------------------------------------------------------------------------------------------------------------------------------------------------------------------------------------------------------------------------------------------------------------------------------------------------------------------------------------------------------------------------------------------------------------------------------------------------------------------------------------------------------------------------------------------------------------------------------------------------------------------------------------------------------------------------------------------------------------------------------------------------------------------------------------------------------------------------------------------------------------------------------------------------------------------------------------------------------------------------------------------------------------------------------------------------------------|
| Overall Product Headline                       | Feature Name                   | Long Body Copy                                                                                                                                                                                                    | Short Body Copy                                                         | Associated Image                                                                                                                                                                                                                                                                                                                                                                                                                                                                                                                                                                                                                                                                                                                                                                                                                                                                                                                                                                                                                                                                                                                                                                                                                                                                                                                                                                                                                                                                                                                                                                                                                                                                                                                                                                                                                                                                                                                                                                                                                                                                                                               |
| Ice your way                                   | Dual Ice Maker with Ice Bites™ | Enjoy your favorite beverage with your choice of ice. Select from cubed ice or Ice Bites™ that chill your drink faster.                                                                                           | Select from cubed ice or<br>Ice Bites™ that chill your<br>drink faster. |                                                                                                                                                                                                                                                                                                                                                                                                                                                                                                                                                                                                                                                                                                                                                                                                                                                                                                                                                                                                                                                                                                                                                                                                                                                                                                                                                                                                                                                                                                                                                                                                                                                                                                                                                                                                                                                                                                                                                                                                                                                                                                                                |
| Customize your middle<br>drawer temperature    | FlexZone <sup>™</sup> Drawer   | The FlexZone™ Drawer is customizable with 5 different temperature settings. From refrigerator to soft freeze, this middle drawer can store everything from fruits and vegetables to your favorite meat & seafood. | Customize your middle drawer with 5 different temperature settings.     | VIDITA VIDITA SATZER SALTZER S |
| Designed for a modern look                     | Modern Design                  | Flat panel door design with easy-to-open recessed handles blends into your kitchen to give you a modern look.                                                                                                     | Modern look that blends into your kitchen.                              |                                                                                                                                                                                                                                                                                                                                                                                                                                                                                                                                                                                                                                                                                                                                                                                                                                                                                                                                                                                                                                                                                                                                                                                                                                                                                                                                                                                                                                                                                                                                                                                                                                                                                                                                                                                                                                                                                                                                                                                                                                                                                                                                |