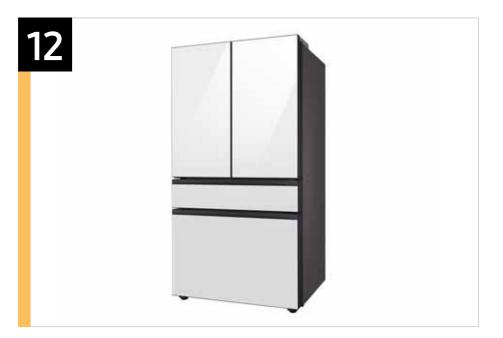

## Bespoke 4-Door French Door Refrigerator (29 cu. ft.) with Beverage Center™

RF29BB8600

Available in:

Bespoke 4-Door French Door Refrigerator (29 cu. ft.) with Beverage Center™ in Customizable Door Panel Colors

#### **Product Title**

Bespoke 4-Door French Door Refrigerator (29 cu. ft.) with Beverage Center™

#### **Product Description**

Extra-large capacity 4-Door French Door Refrigerator with customizable and changeable door panels available in a variety of colors and finishes. A revolution in convenience and design, the concealed Beverage Center™ features both a water dispenser and AutoFill Water Pitcher. Plus a Dual Ice Maker with cubed ice and Ice Bites™.