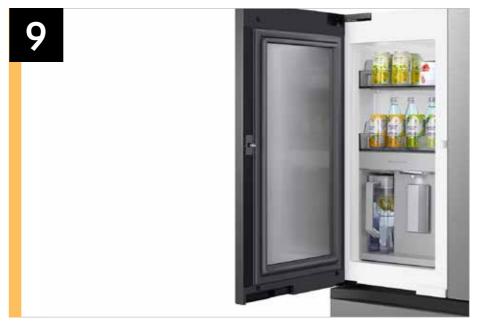

#### **Product Description**

Extra-large capacity 4-Door French Door Refrigerator with customizable and changeable door panels available in a variety of colors and finishes. A revolution in convenience and design, the concealed Beverage Center™ features both a water dispenser and AutoFill Water Pitcher. Plus a Dual Ice Maker with cubed ice and Ice Bites™.

# Product Messaging

| Features and Benefits - RF29BB8600         |                      |                                                                                                                                                                                          |                                                                                                                   |                                   |
|--------------------------------------------|----------------------|------------------------------------------------------------------------------------------------------------------------------------------------------------------------------------------|-------------------------------------------------------------------------------------------------------------------|-----------------------------------|
| Overall Product Headline                   | Feature Name         | Long Body Copy                                                                                                                                                                           | Short Body Copy                                                                                                   | Associated Image                  |
| Customizable Door Colors                   | Color Customization  | Customize the design of your refrigerator with changeable door panels. Choose from a variety of colors and two finishes to create a space that fits your style.                          | With customizable door panels, choose from twelve colors and two finishes to create a space that fits your style. |                                   |
| Press or Pour – Water Two Ways             | Beverage Center™     | Quick access to refreshingly cool, filtered water two ways. Choose from an internal dispenser or a built-in pitcher that automatically refills, with the option to infuse with a flavor. | Choose from an internal dispenser or a built-in AutoFill Water Pitcher.                                           | Beverage Center  Washable Nozzile |
| More space, more ways<br>to stay organized | Extra-large Capacity | With 29 cu. ft. of capacity, this spacious refrigerator is designed for convenience, offering flexibility and organization to store and access all your favorite foods with ease.        | 29 cu. ft. of flexible storage space to fit all the food you love, with room for more.                            | SpaceMaxTM                        |