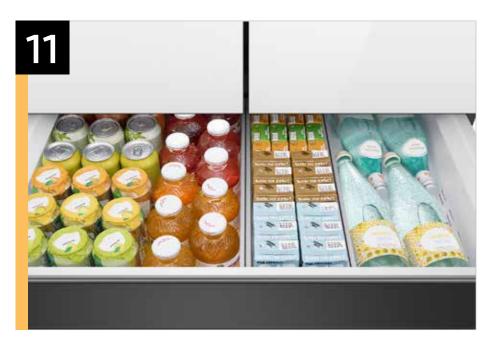

# Product Messaging

| Features and Benefits - RF29BB8600         |                      |                                                                                                                                                                                          |                                                                                                                   |                                   |
|--------------------------------------------|----------------------|------------------------------------------------------------------------------------------------------------------------------------------------------------------------------------------|-------------------------------------------------------------------------------------------------------------------|-----------------------------------|
| Overall Product Headline                   | Feature Name         | Long Body Copy                                                                                                                                                                           | Short Body Copy                                                                                                   | Associated Image                  |
| Customizable Door Colors                   | Color Customization  | Customize the design of your refrigerator with changeable door panels. Choose from a variety of colors and two finishes to create a space that fits your style.                          | With customizable door panels, choose from twelve colors and two finishes to create a space that fits your style. |                                   |
| Press or Pour – Water Two Ways             | Beverage Center™     | Quick access to refreshingly cool, filtered water two ways. Choose from an internal dispenser or a built-in pitcher that automatically refills, with the option to infuse with a flavor. | Choose from an internal dispenser or a built-in AutoFill Water Pitcher.                                           | Beverage Center  Washable Nozzile |
| More space, more ways<br>to stay organized | Extra-large Capacity | With 29 cu. ft. of capacity, this spacious refrigerator is designed for convenience, offering flexibility and organization to store and access all your favorite foods with ease.        | 29 cu. ft. of flexible storage space to fit all the food you love, with room for more.                            | SpaceMaxTM                        |