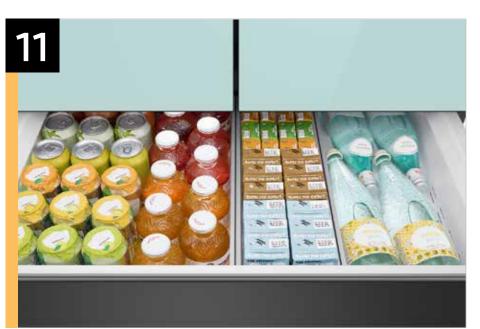

# Product Messaging

| Features and Benefits - RF29BB8600         |                      |                                                                                                                                                                                          |                                                                                                                   |                                   |
|--------------------------------------------|----------------------|------------------------------------------------------------------------------------------------------------------------------------------------------------------------------------------|-------------------------------------------------------------------------------------------------------------------|-----------------------------------|
| Overall Product Headline                   | Feature Name         | Long Body Copy                                                                                                                                                                           | Short Body Copy                                                                                                   | Associated Image                  |
| Customizable Door Colors                   | Color Customization  | Customize the design of your refrigerator with changeable door panels. Choose from a variety of colors and two finishes to create a space that fits your style.                          | With customizable door panels, choose from twelve colors and two finishes to create a space that fits your style. |                                   |
| Press or Pour – Water Two Ways             | Beverage Center™     | Quick access to refreshingly cool, filtered water two ways. Choose from an internal dispenser or a built-in pitcher that automatically refills, with the option to infuse with a flavor. | Choose from an internal dispenser or a built-in AutoFill Water Pitcher.                                           | Beverage Center  Washable Nozzile |
| More space, more ways<br>to stay organized | Extra-large Capacity | With 29 cu. ft. of capacity, this spacious refrigerator is designed for convenience, offering flexibility and organization to store and access all your favorite foods with ease.        | 29 cu. ft. of flexible storage space to fit all the food you love, with room for more.                            | SpaceMaxTM                        |

| Features and Benefits - RF29BB8600 (Continued) |                       |                                                                                                 |                                                                 |                                                                                                                                                                                                                                                                                                                                                                                                                                                                                                                                                                                                                                                                                                                                                                                                                                                                                                                                                                                                                                                                                                                                                                                                                                                                                                                                                                                                                                                                                                                                                                                                                                                                                                                                                                                                                                                                                                                                                                                                                                                                                                                                |
|------------------------------------------------|-----------------------|-------------------------------------------------------------------------------------------------|-----------------------------------------------------------------|--------------------------------------------------------------------------------------------------------------------------------------------------------------------------------------------------------------------------------------------------------------------------------------------------------------------------------------------------------------------------------------------------------------------------------------------------------------------------------------------------------------------------------------------------------------------------------------------------------------------------------------------------------------------------------------------------------------------------------------------------------------------------------------------------------------------------------------------------------------------------------------------------------------------------------------------------------------------------------------------------------------------------------------------------------------------------------------------------------------------------------------------------------------------------------------------------------------------------------------------------------------------------------------------------------------------------------------------------------------------------------------------------------------------------------------------------------------------------------------------------------------------------------------------------------------------------------------------------------------------------------------------------------------------------------------------------------------------------------------------------------------------------------------------------------------------------------------------------------------------------------------------------------------------------------------------------------------------------------------------------------------------------------------------------------------------------------------------------------------------------------|
| Overall Product Headline                       | Feature Name          | Long Body Copy                                                                                  | Short Body Copy                                                 | Associated Image                                                                                                                                                                                                                                                                                                                                                                                                                                                                                                                                                                                                                                                                                                                                                                                                                                                                                                                                                                                                                                                                                                                                                                                                                                                                                                                                                                                                                                                                                                                                                                                                                                                                                                                                                                                                                                                                                                                                                                                                                                                                                                               |
| Keep your fruits<br>and vegetables fresh       | Large Crisper Drawers | Two large drawers that are perfect for storing fruits and vegetables.                           | Two large drawers perfect for storing fruits and vegetables.    | None of the second seco |
| N/A                                            | Twin Cooling Plus™    | Independent fridge and freezer controls<br>keep food fresher longer.                            | Independent controls keep<br>food fresher longer.               | fridge                                                                                                                                                                                                                                                                                                                                                                                                                                                                                                                                                                                                                                                                                                                                                                                                                                                                                                                                                                                                                                                                                                                                                                                                                                                                                                                                                                                                                                                                                                                                                                                                                                                                                                                                                                                                                                                                                                                                                                                                                                                                                                                         |
| Consistent Temperature                         | Metal Cooling         | The stainless steel paneling helps maintain consistent temperature throughout the refrigerator. | Stainless steel paneling helps maintain consistent temperature. | Metal Cooling                                                                                                                                                                                                                                                                                                                                                                                                                                                                                                                                                                                                                                                                                                                                                                                                                                                                                                                                                                                                                                                                                                                                                                                                                                                                                                                                                                                                                                                                                                                                                                                                                                                                                                                                                                                                                                                                                                                                                                                                                                                                                                                  |