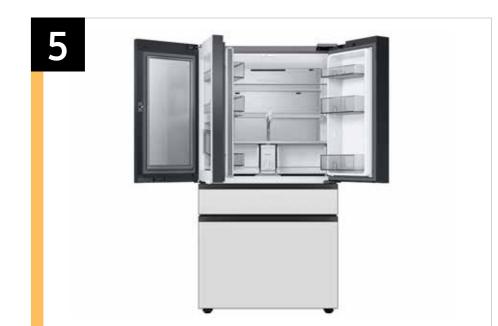

#### **Product Description**

Extra-large capacity 4-Door French Door Refrigerator with customizable and changeable door panels available in a variety of colors and finishes. A revolution in convenience and design, the concealed Beverage Center™ features both a water dispenser and AutoFill Water Pitcher. Plus a Dual Ice Maker with cubed ice and Ice Bites™.

| Features and Benefits - RF29BB8600 (Continued) |                       |                                                                                                 |                                                                 |                                                                                                                                                                                                                                                                                                                                                                                                                                                                                                                                                                                                                                                                                                                                                                                                                                                                                                                                                                                                                                                                                                                                                                                                                                                                                                                                                                                                                                                                                                                                                                                                                                                                                                                                                                                                                                                                                                                                                                                                                                                                                                                                |
|------------------------------------------------|-----------------------|-------------------------------------------------------------------------------------------------|-----------------------------------------------------------------|--------------------------------------------------------------------------------------------------------------------------------------------------------------------------------------------------------------------------------------------------------------------------------------------------------------------------------------------------------------------------------------------------------------------------------------------------------------------------------------------------------------------------------------------------------------------------------------------------------------------------------------------------------------------------------------------------------------------------------------------------------------------------------------------------------------------------------------------------------------------------------------------------------------------------------------------------------------------------------------------------------------------------------------------------------------------------------------------------------------------------------------------------------------------------------------------------------------------------------------------------------------------------------------------------------------------------------------------------------------------------------------------------------------------------------------------------------------------------------------------------------------------------------------------------------------------------------------------------------------------------------------------------------------------------------------------------------------------------------------------------------------------------------------------------------------------------------------------------------------------------------------------------------------------------------------------------------------------------------------------------------------------------------------------------------------------------------------------------------------------------------|
| Overall Product Headline                       | Feature Name          | Long Body Copy                                                                                  | Short Body Copy                                                 | Associated Image                                                                                                                                                                                                                                                                                                                                                                                                                                                                                                                                                                                                                                                                                                                                                                                                                                                                                                                                                                                                                                                                                                                                                                                                                                                                                                                                                                                                                                                                                                                                                                                                                                                                                                                                                                                                                                                                                                                                                                                                                                                                                                               |
| Keep your fruits<br>and vegetables fresh       | Large Crisper Drawers | Two large drawers that are perfect for storing fruits and vegetables.                           | Two large drawers perfect for storing fruits and vegetables.    | None of the second seco |
| N/A                                            | Twin Cooling Plus™    | Independent fridge and freezer controls<br>keep food fresher longer.                            | Independent controls keep<br>food fresher longer.               | fridge                                                                                                                                                                                                                                                                                                                                                                                                                                                                                                                                                                                                                                                                                                                                                                                                                                                                                                                                                                                                                                                                                                                                                                                                                                                                                                                                                                                                                                                                                                                                                                                                                                                                                                                                                                                                                                                                                                                                                                                                                                                                                                                         |
| Consistent Temperature                         | Metal Cooling         | The stainless steel paneling helps maintain consistent temperature throughout the refrigerator. | Stainless steel paneling helps maintain consistent temperature. | Metal Cooling                                                                                                                                                                                                                                                                                                                                                                                                                                                                                                                                                                                                                                                                                                                                                                                                                                                                                                                                                                                                                                                                                                                                                                                                                                                                                                                                                                                                                                                                                                                                                                                                                                                                                                                                                                                                                                                                                                                                                                                                                                                                                                                  |