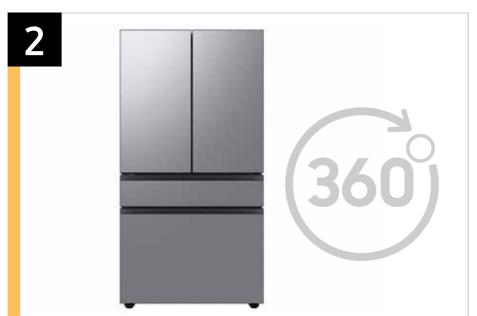

## Bespoke 4-Door French Door Refrigerator (29 cu. ft.) with Beverage Center™

RF29BB8600

Available in:

Bespoke 4-Door French Door Refrigerator (29 cu. ft.) with Beverage Center™ in Customizable Door Panel Colors

Bespoke 4-Door French Door Refrigerator (29 cu. ft.) with Beverage Center™ in Stainless Steel - All Panels

Bespoke 4-Door French Door Refrigerator (29 cu. ft.) with Beverage Center™ in White Glass - All Panels

Bespoke 4-Door French Door Refrigerator (29 cu. ft.) with Beverage Center™ in Morning Blue Glass Top Panel with White Glass Middle and Bottom Panels