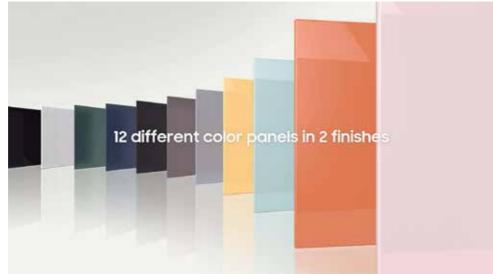

# Product Messaging

| Features and Benefits - RF29BB8600         |                      |                                                                                                                                                                                          |                                                                                                                   |                                   |
|--------------------------------------------|----------------------|------------------------------------------------------------------------------------------------------------------------------------------------------------------------------------------|-------------------------------------------------------------------------------------------------------------------|-----------------------------------|
| Overall Product Headline                   | Feature Name         | Long Body Copy                                                                                                                                                                           | Short Body Copy                                                                                                   | Associated Image                  |
| Customizable Door Colors                   | Color Customization  | Customize the design of your refrigerator with changeable door panels. Choose from a variety of colors and two finishes to create a space that fits your style.                          | With customizable door panels, choose from twelve colors and two finishes to create a space that fits your style. |                                   |
| Press or Pour – Water Two Ways             | Beverage Center™     | Quick access to refreshingly cool, filtered water two ways. Choose from an internal dispenser or a built-in pitcher that automatically refills, with the option to infuse with a flavor. | Choose from an internal dispenser or a built-in AutoFill Water Pitcher.                                           | Beverage Center  Washable Nozzile |
| More space, more ways<br>to stay organized | Extra-large Capacity | With 29 cu. ft. of capacity, this spacious refrigerator is designed for convenience, offering flexibility and organization to store and access all your favorite foods with ease.        | 29 cu. ft. of flexible storage space to fit all the food you love, with room for more.                            | SpaceMaxTM                        |