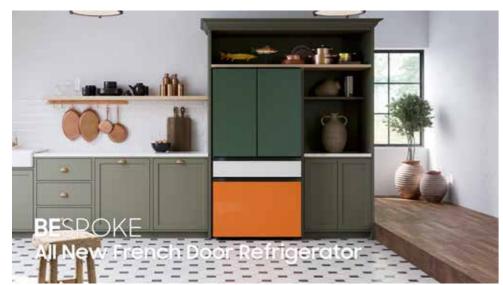

## Bespoke 4-Door French Door Refrigerator (29 cu. ft.) with Beverage Center™

RF29BB8600

Available in:

Bespoke 4-Door French Door Refrigerator (29 cu. ft.) with Beverage Center™ in Customizable Door Panel Colors

#### **Product Description**

Extra-large capacity 4-Door French Door Refrigerator with customizable and changeable door panels available in a variety of colors and finishes. A revolution in convenience and design, the concealed Beverage Center™ features both a water dispenser and AutoFill Water Pitcher. Plus a Dual Ice Maker with cubed ice and Ice Bites™.