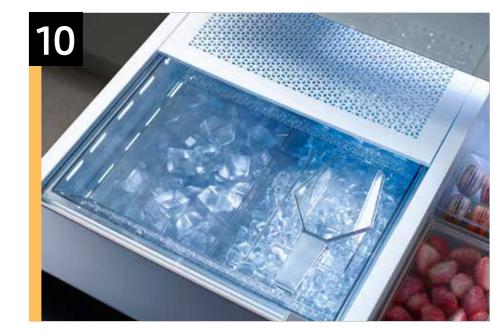

| Features and Benefits - RF29BB8600 (Continued) |                                |                                                                                                                                                                                                                   |                                                                         |                                                                                                                                                                                                                                                                                                                                                                                                                                                                                                                                                                                                                                                                                                                                                                                                                                                                                                                                                                                                                                                                                                                                                                                                                                                                                                                                                                                                                                                                                                                                                                                                                                                                                                                                                                                                                                                                                                                                                                                                                                                                                                                                |
|------------------------------------------------|--------------------------------|-------------------------------------------------------------------------------------------------------------------------------------------------------------------------------------------------------------------|-------------------------------------------------------------------------|--------------------------------------------------------------------------------------------------------------------------------------------------------------------------------------------------------------------------------------------------------------------------------------------------------------------------------------------------------------------------------------------------------------------------------------------------------------------------------------------------------------------------------------------------------------------------------------------------------------------------------------------------------------------------------------------------------------------------------------------------------------------------------------------------------------------------------------------------------------------------------------------------------------------------------------------------------------------------------------------------------------------------------------------------------------------------------------------------------------------------------------------------------------------------------------------------------------------------------------------------------------------------------------------------------------------------------------------------------------------------------------------------------------------------------------------------------------------------------------------------------------------------------------------------------------------------------------------------------------------------------------------------------------------------------------------------------------------------------------------------------------------------------------------------------------------------------------------------------------------------------------------------------------------------------------------------------------------------------------------------------------------------------------------------------------------------------------------------------------------------------|
| Overall Product Headline                       | Feature Name                   | Long Body Copy                                                                                                                                                                                                    | Short Body Copy                                                         | Associated Image                                                                                                                                                                                                                                                                                                                                                                                                                                                                                                                                                                                                                                                                                                                                                                                                                                                                                                                                                                                                                                                                                                                                                                                                                                                                                                                                                                                                                                                                                                                                                                                                                                                                                                                                                                                                                                                                                                                                                                                                                                                                                                               |
| Ice your way                                   | Dual Ice Maker with Ice Bites™ | Enjoy your favorite beverage with your choice of ice. Select from cubed ice or Ice Bites™ that chill your drink faster.                                                                                           | Select from cubed ice or<br>Ice Bites™ that chill your<br>drink faster. |                                                                                                                                                                                                                                                                                                                                                                                                                                                                                                                                                                                                                                                                                                                                                                                                                                                                                                                                                                                                                                                                                                                                                                                                                                                                                                                                                                                                                                                                                                                                                                                                                                                                                                                                                                                                                                                                                                                                                                                                                                                                                                                                |
| Customize your middle<br>drawer temperature    | FlexZone <sup>™</sup> Drawer   | The FlexZone™ Drawer is customizable with 5 different temperature settings. From refrigerator to soft freeze, this middle drawer can store everything from fruits and vegetables to your favorite meat & seafood. | Customize your middle drawer with 5 different temperature settings.     | VIDITA VIDITA SATZER SALTZER S |
| Designed for a modern look                     | Modern Design                  | Flat panel door design with easy-to-open recessed handles blends into your kitchen to give you a modern look.                                                                                                     | Modern look that blends into your kitchen.                              |                                                                                                                                                                                                                                                                                                                                                                                                                                                                                                                                                                                                                                                                                                                                                                                                                                                                                                                                                                                                                                                                                                                                                                                                                                                                                                                                                                                                                                                                                                                                                                                                                                                                                                                                                                                                                                                                                                                                                                                                                                                                                                                                |