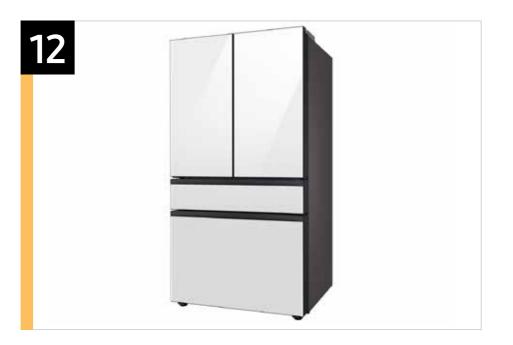

## Bespoke 4-Door French Door Refrigerator (29 cu. ft.) with Beverage Center™

RF29BB8600

Available in:

Bespoke 4-Door French Door Refrigerator (29 cu. ft.) with Beverage Center™ in Customizable Door Panel Colors

#### **Product Title**

Bespoke 4-Door French Door Refrigerator (29 cu. ft.) with Beverage Center™

#### **Product Description**

Extra-large capacity 4-Door French Door Refrigerator with customizable and changeable door panels available in a variety of colors and finishes. A revolution in convenience and design, the concealed Beverage Center™ features both a water dispenser and AutoFill Water Pitcher. Plus a Dual Ice Maker with cubed ice and Ice Bites™.