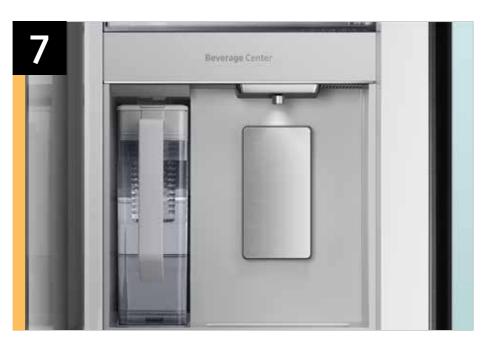

# Product Messaging

| Features and Benefits - RF29BB8600         |                      |                                                                                                                                                                                          |                                                                                                                   |                                   |
|--------------------------------------------|----------------------|------------------------------------------------------------------------------------------------------------------------------------------------------------------------------------------|-------------------------------------------------------------------------------------------------------------------|-----------------------------------|
| Overall Product Headline                   | Feature Name         | Long Body Copy                                                                                                                                                                           | Short Body Copy                                                                                                   | Associated Image                  |
| Customizable Door Colors                   | Color Customization  | Customize the design of your refrigerator with changeable door panels. Choose from a variety of colors and two finishes to create a space that fits your style.                          | With customizable door panels, choose from twelve colors and two finishes to create a space that fits your style. |                                   |
| Press or Pour – Water Two Ways             | Beverage Center™     | Quick access to refreshingly cool, filtered water two ways. Choose from an internal dispenser or a built-in pitcher that automatically refills, with the option to infuse with a flavor. | Choose from an internal dispenser or a built-in AutoFill Water Pitcher.                                           | Beverage Center  Washable Nozzile |
| More space, more ways<br>to stay organized | Extra-large Capacity | With 29 cu. ft. of capacity, this spacious refrigerator is designed for convenience, offering flexibility and organization to store and access all your favorite foods with ease.        | 29 cu. ft. of flexible storage space to fit all the food you love, with room for more.                            | SpaceMaxTM                        |