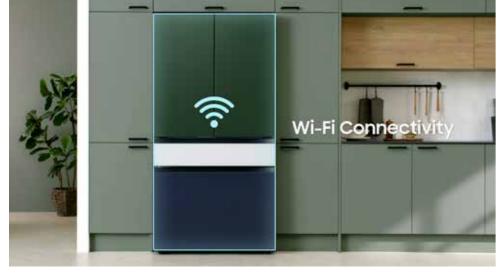

| Features and Benefits - RF29BB8600 (Continued) |                       |                                                                                                                                                                                                                             |                                                                                |                  |
|------------------------------------------------|-----------------------|-----------------------------------------------------------------------------------------------------------------------------------------------------------------------------------------------------------------------------|--------------------------------------------------------------------------------|------------------|
| Overall Product Headline                       | Feature Name          | Long Body Copy                                                                                                                                                                                                              | Short Body Copy                                                                | Associated Image |
| Stay connected anywhere, anytime               | Wi-Fi Connectivity    | Use the Samsung SmartThings App* on your smartphone to control the temperature of your refrigerator and monitor it remotely.  *Available on Android and iOS devices. A Wi-Fi connection and a Samsung account are required. | Use the Samsung<br>SmartThings Control<br>and monitor your<br>fridge remotely. |                  |
| N/A                                            | ADA-Compliant Display | ADA-Compliant Display Easy-to-reach controls for everyone.                                                                                                                                                                  | Easy-to-reach controls.                                                        |                  |