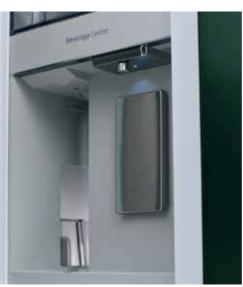

# Product Messaging

| Features and Benefits - RF29BB8600         |                      |                                                                                                                                                                                          |                                                                                                                   |                                   |
|--------------------------------------------|----------------------|------------------------------------------------------------------------------------------------------------------------------------------------------------------------------------------|-------------------------------------------------------------------------------------------------------------------|-----------------------------------|
| Overall Product Headline                   | Feature Name         | Long Body Copy                                                                                                                                                                           | Short Body Copy                                                                                                   | Associated Image                  |
| Customizable Door Colors                   | Color Customization  | Customize the design of your refrigerator with changeable door panels. Choose from a variety of colors and two finishes to create a space that fits your style.                          | With customizable door panels, choose from twelve colors and two finishes to create a space that fits your style. |                                   |
| Press or Pour – Water Two Ways             | Beverage Center™     | Quick access to refreshingly cool, filtered water two ways. Choose from an internal dispenser or a built-in pitcher that automatically refills, with the option to infuse with a flavor. | Choose from an internal dispenser or a built-in AutoFill Water Pitcher.                                           | Beverage Center  Washable Nozzile |
| More space, more ways<br>to stay organized | Extra-large Capacity | With 29 cu. ft. of capacity, this spacious refrigerator is designed for convenience, offering flexibility and organization to store and access all your favorite foods with ease.        | 29 cu. ft. of flexible storage space to fit all the food you love, with room for more.                            | SpaceMaxTM                        |