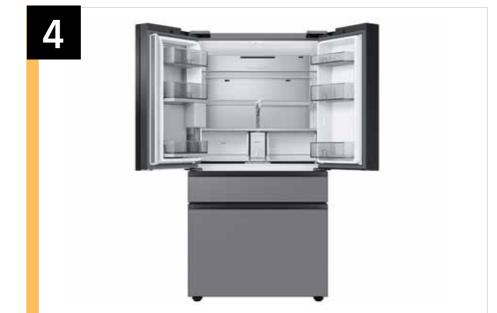

#### **Product Description**

Extra-large capacity 4-Door French Door Refrigerator with customizable and changeable door panels available in a variety of colors and finishes. A revolution in convenience and design, the concealed Beverage Center™ features both a water dispenser and AutoFill Water Pitcher. Plus a Dual Ice Maker with cubed ice and Ice Bites™.

## RF29BB8600AP Carousel Image Order

#### Easy Ads Links:

**R.COM** https://dam.gettyimages.com/p/z0c3461/external?q=RF29BB8600AP%20Carousel%20Images%20RCOM **S.COM** https://dam.gettyimages.com/p/z0c3461/external?q=RF29BB8600AP%20Carousel%20Images%20SCOM **360 Spin - See RF29BB86004M Carousel for available assets.** 