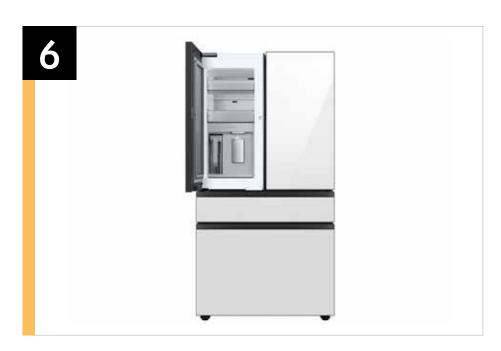

#### **Product Description**

Extra-large capacity 4-Door French Door Refrigerator with customizable and changeable door panels available in a variety of colors and finishes. A revolution in convenience and design, the concealed Beverage Center™ features both a water dispenser and AutoFill Water Pitcher. Plus a Dual Ice Maker with cubed ice and Ice Bites™.

#### **Available Colors**

Bespoke 4-Door French Door Refrigerator (29 cu. ft.) with Beverage Center<sup>™</sup> in Customizable Door Panel Colors

RF29BB8600AP

Bespoke 4-Door French Door Refrigerator (29 cu. ft.) with Beverage Center™ in Stainless Steel – All Panels RF29BB8600QL