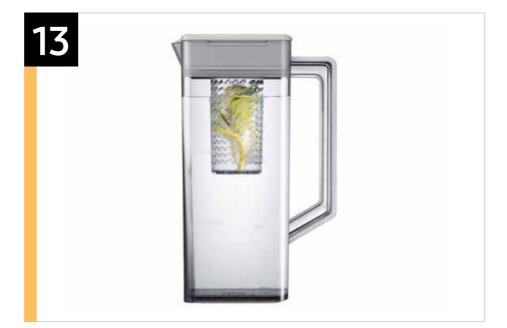

#### **Product Description**

Extra-large capacity 4-Door French Door Refrigerator with customizable and changeable door panels available in a variety of colors and finishes. A revolution in convenience and design, the concealed Beverage Center™ features both a water dispenser and AutoFill Water Pitcher. Plus a Dual Ice Maker with cubed ice and Ice Bites™.

# Product Messaging

| Features and Benefits - RF29BB8600         |                      |                                                                                                                                                                                          |                                                                                                                   |                                   |
|--------------------------------------------|----------------------|------------------------------------------------------------------------------------------------------------------------------------------------------------------------------------------|-------------------------------------------------------------------------------------------------------------------|-----------------------------------|
| Overall Product Headline                   | Feature Name         | Long Body Copy                                                                                                                                                                           | Short Body Copy                                                                                                   | Associated Image                  |
| Customizable Door Colors                   | Color Customization  | Customize the design of your refrigerator with changeable door panels. Choose from a variety of colors and two finishes to create a space that fits your style.                          | With customizable door panels, choose from twelve colors and two finishes to create a space that fits your style. |                                   |
| Press or Pour – Water Two Ways             | Beverage Center™     | Quick access to refreshingly cool, filtered water two ways. Choose from an internal dispenser or a built-in pitcher that automatically refills, with the option to infuse with a flavor. | Choose from an internal dispenser or a built-in AutoFill Water Pitcher.                                           | Beverage Center  Washable Nozzile |
| More space, more ways<br>to stay organized | Extra-large Capacity | With 29 cu. ft. of capacity, this spacious refrigerator is designed for convenience, offering flexibility and organization to store and access all your favorite foods with ease.        | 29 cu. ft. of flexible storage space to fit all the food you love, with room for more.                            | SpaceMaxTM                        |