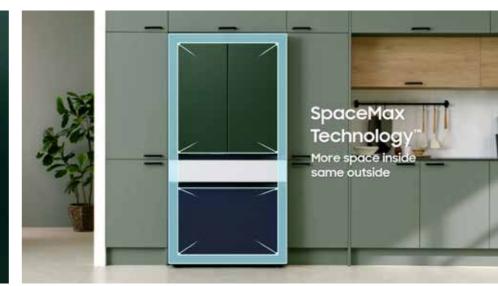

# Product Messaging

| Features and Benefits - RF29BB8600         |                      |                                                                                                                                                                                          |                                                                                                                   |                                   |
|--------------------------------------------|----------------------|------------------------------------------------------------------------------------------------------------------------------------------------------------------------------------------|-------------------------------------------------------------------------------------------------------------------|-----------------------------------|
| Overall Product Headline                   | Feature Name         | Long Body Copy                                                                                                                                                                           | Short Body Copy                                                                                                   | Associated Image                  |
| Customizable Door Colors                   | Color Customization  | Customize the design of your refrigerator with changeable door panels. Choose from a variety of colors and two finishes to create a space that fits your style.                          | With customizable door panels, choose from twelve colors and two finishes to create a space that fits your style. |                                   |
| Press or Pour – Water Two Ways             | Beverage Center™     | Quick access to refreshingly cool, filtered water two ways. Choose from an internal dispenser or a built-in pitcher that automatically refills, with the option to infuse with a flavor. | Choose from an internal dispenser or a built-in AutoFill Water Pitcher.                                           | Beverage Center  Washable Nozzile |
| More space, more ways<br>to stay organized | Extra-large Capacity | With 29 cu. ft. of capacity, this spacious refrigerator is designed for convenience, offering flexibility and organization to store and access all your favorite foods with ease.        | 29 cu. ft. of flexible storage space to fit all the food you love, with room for more.                            | SpaceMaxTM                        |