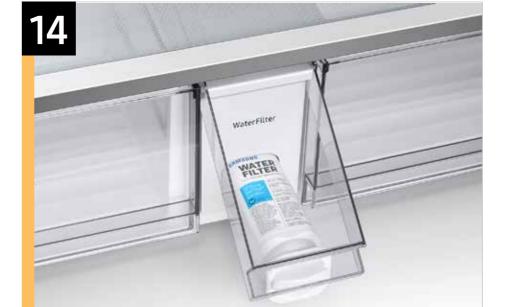

r Panel Colors

RF29BB8600AP



Bespoke 4-Door French Door Refrigerator (29 cu. ft.) with Beverage Center™ in Stainless Steel – All Panels RF29BB8600QL



Bespoke 4-Door French Door Refrigerator (29 cu. ft.) with Beverage Center™ in White Glass – All Panels RF29BB860012



Bespoke 4-Door French Door Refrigerator (29 cu. ft.) with Beverage Center<sup>™</sup> in Morning Blue Glass Top Panel with White Glass Middle and Bottom Panels

RF29BB86004M



## RF29BB8600AP Carousel Image Order

#### Easy Ads Links:

**R.COM** https://dam.gettyimages.com/p/z0c3461/external?q=RF29BB8600AP%20Carousel%20Images%20RCOM **S.COM** https://dam.gettyimages.com/p/z0c3461/external?q=RF29BB8600AP%20Carousel%20Images%20SCOM **360 Spin - See RF29BB86004M Carousel for available assets.** 































## RF29BB8600QL Carousel Image Order

#### Easy Ads Links:

**R.COM** https://dam.gettyimages.com/p/z0c3461/external?q=RF29BB8600QL%20Carousel%20Images%20RCOM **S.COM** https://dam.gettyimages.com/p/z0c3461/external?q=RF29BB8600QL%20Carousel%20Images%20SCOM **360 Spin - See RF29BB86004M Carousel for available assets.** 































## RF29BB860012 Carousel Image Order

#### Easy Ads Links:

**R.COM** https://dam.gettyimages.com/p/z0c3461/external?q=RF29BB860012%20Carousel%20Images%20RCOM **S.COM** https://dam.gettyimages.com/p/z0c3461/external?q=RF29BB860012%20Carousel%20Images%20SCOM **360 Spin - See RF29BB86004M Carousel for available assets.** 































## RF29BB86004M Carousel Image Order

#### Easy Ads Links:

**R.COM** https://dam.gettyima