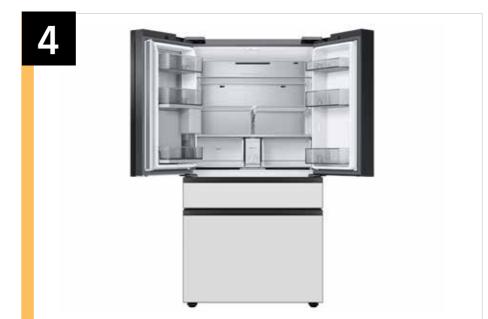

#### **Product Description**

Extra-large capacity 4-Door French Door Refrigerator with customizable and changeable door panels available in a variety of colors and finishes. A revolution in convenience and design, the concealed Beverage Center™ features both a water dispenser and AutoFill Water Pitcher. Plus a Dual Ice Maker with cubed ice and Ice Bites™.