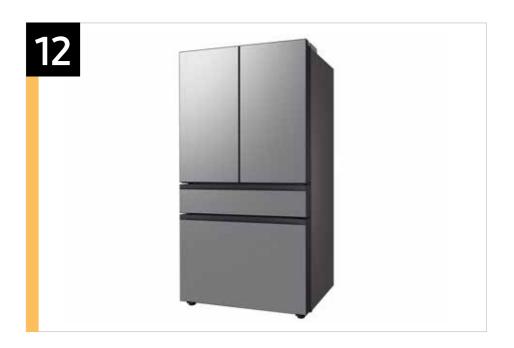

#### **Product Title**

Bespoke 4-Door French Door Refrigerator (29 cu. ft.) with Beverage Center™

#### **Product Description**

Extra-large capacity 4-Door French Door Refrigerator with customizable and changeable door panels available in a variety of colors and finishes. A revolution in convenience and design, the concealed Beverage Center™ features both a water dispenser and AutoFill Water Pitcher. Plus a Dual Ice Maker with cubed ice and Ice Bites™.

#### **Available Colors**

Bespoke 4-Door French Door Refrigerator (29 cu. ft.) with Beverage Center<sup>™</sup> in Customizable Door Panel Colors

RF29BB8600AP

Bespoke 4-Door French Door Refrigerator (29 cu. ft.) with Beverage Center™ in Stainless Steel – All Panels RF29BB8600QL