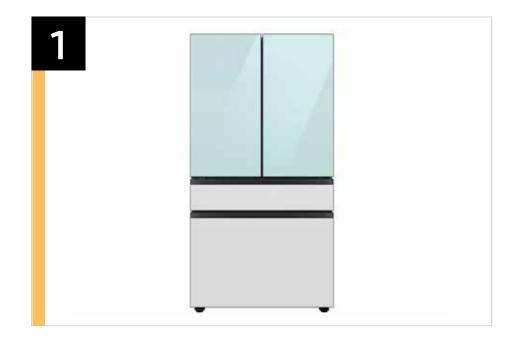

## Bespoke 4-Door French Door Refrigerator (29 cu. ft.) with Beverage Center™

RF29BB8600

Available in:

Bespoke 4-Door French Door Refrigerator (29 cu. ft.) with Beverage Center™ in Customizable Door Panel Colors

#### **Product Title**

Bespoke 4-Door French Door Refrigerator (29 cu. ft.) with Beverage Center™

#### **Product Description**

Extra-large capacity 4-Door French Door Refrigerator with customizable and changeable door panels available in a variety of colors and finishes. A revolution in convenience and design, the concealed Beverage Center™ features both a water dispenser and AutoFill Water Pitcher. Plus a Dual Ice Maker with cubed ice and Ice Bites™.