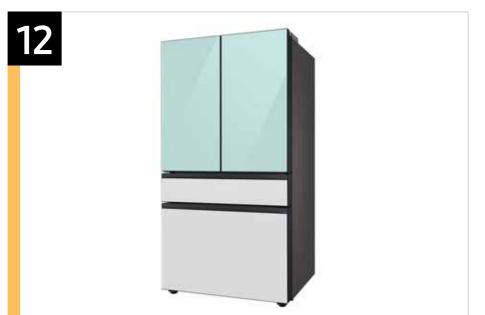

## Bespoke 4-Door French Door Refrigerator (29 cu. ft.) with Beverage Center™

RF29BB8600

Available in:

Bespoke 4-Door French Door Refrigerator (29 cu. ft.) with Beverage Center™ in Customizable Door Panel Colors

Bespoke 4-Door French Door Refrigerator (29 cu. ft.) with Beverage Center™ in Morning Blue Glass Top Panel with White Glass Middle and Bottom Panels

Bespoke 4-Door French Door Refrigerator (29 cu. ft.) with Beverage Center™ in White Glass – All Panels RF29BB860012

Bespoke 4-Door French Door Refrigerator (29 cu. ft.) with Beverage Center<sup>™</sup> in Morning Blue Glass Top Panel with White Glass Middle and Bottom Panels