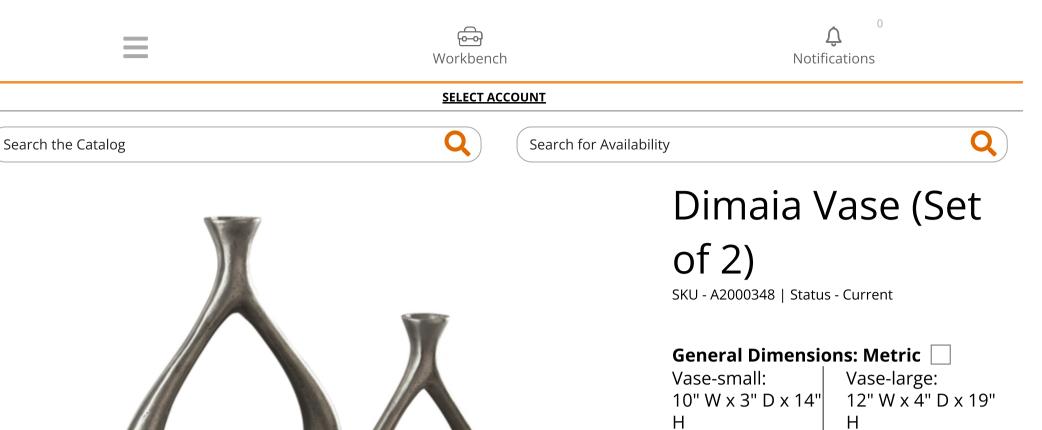

## **PRODUCT DESCRIPTION**

Make a splash with this vase set. The teardrop design with a cutout center is so eye opening. An antiqued silvertone finish is a striking contrast to the vases' modern flair.

Set of 2 lacksquare

- Made of metal •
- Antiqued silvertone finish •
- Clean with a soft, dry cloth  $\bullet$

## General Dimensions: Metric

| Inches           |                        | Carton:  |                                     | Unit of  | CS |
|------------------|------------------------|----------|-------------------------------------|----------|----|
| Inches           |                        | Inches   | : 13.88" W x 13.13" D x<br>19.75" H | Measure: |    |
| More Dimensions: |                        |          |                                     | Qty Per  | 2  |
| Vase-small       | : 10" W x 3" D x 14" H | Express  |                                     | Carton:  |    |
| Vase-large       | : 12" W x 4" D x 19" H | Shipped: |                                     |          |    |
|                  |                        | Inches   | : 13.88" W x 13.13" D x             |          |    |
|                  |                        |          | 19.75" H                            |          |    |